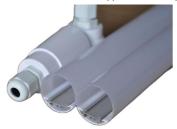

#### Geomembrane sheet Production Line

Geomembrane with impermeable plastic film as a substrate, and non-woven geotextile composite made of impermeable material, its

performance depends on impervious impermeable plastic film performance. At present, the application of impermeable plastic film at home and abroad, mainly polyvinyl chloride (PVC) and polyethylene (PE), EVA (ethylene / vinyl acetate copolymer), also designed to

use the tunnel applications ECB (ethylene-vinyl-modified bitumen blend geomembrane), which is a flexible material polymer chemistry, the proportion of small, strong extension, the ability to adapt to high deformation, corrosion resistance, low temperature, frost performance.