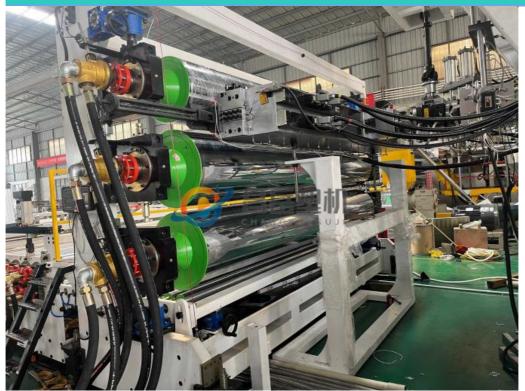

#### More Images

Dimension/L\*\A/\*LI\.

Voltage:

#### Geomembrane sheet Production Line

Geomembrane with impermeable plastic film as a substrate, and non-woven geotextile composite made of impermeable material, its

performance depends on impervious impermeable plastic film performance. At present, the application of impermeable plastic film at home and abroad, mainly polyvinyl chloride (PVC) and polyethylene (PE), EVA (ethylene / vinyl acetate copolymer), also designed to

use the tunnel applications ECB (ethylene-vinyl-modified bitumen blend geomembrane), which is a flexible material polymer chemistry, the proportion of small, strong extension, the ability to adapt to high deformation, corrosion resistance, low temperature, frost performance.