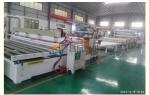

naBrand Name: Changyue

• Price: \$200,000.00/sets >=1 sets

Packaging Details: Export Film Packing / According To

Customer

• Delivery Time: 15 Days (1 - 1 Pieces) To Be Negotiated ( >

1 Pieces)



#### **Product Specification**

• Condition: New

Plastic Processed: PE, HDPEApplication: Sheet

• Screw Design: Double-screw

• Twin Screw Type: Co-rotating Parallel Twin-screw

• Screw Material: 38CrMoALA

Screw Diameter (mm): 65Screw L/D Ratio: 22:1Screw Speed (rpm): 90 Rpm

• Showroom Location: Egypt, Canada, Turkey, Italy, France,

Germany, Viet Nam, Philippines, Brazil, Peru, Saudi Arabia, Indonesia, Pakistan, India, Mexico, Russia, Thailand, South Korea, Algeria, Romania, Nigeria, Tajikistan, Japan, Australia

380V/220V/440V



#### More Images

Dimension/L\*\A/\*LI\.

Voltage:









#### Company Profile



Qingdao Changyue Plastic Machinery Co.,Ltd is a professional plastic extrusion machine manufacturer located in Qingdao city - a beautiful seaside city. We are using the advanced technology. Our products include plastic pipe machine, plastic profile machine, plastic sheet machines, plastic board machines, PP PET strap band machine, Geostrap band machine and so on.

Our machines have been exported to more than 30 countries include Canada, USA, Russia, Bulgaria, Turkey, India, Kuwait, Saudi arab, Nepal, Sri Lanka, Israel, Nigeria, Rawanda, Indonesia, Vietnam, Thailand, etc.

#### production introduction

#### Geomembrane sheet Production Line

Geomembrane with impermeable plastic film as a substrate, and non-woven geotextile composite made of impermeable material, it