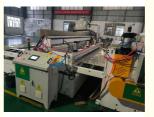

hinaBrand Name: Changyue

• Price: \$200,000.00/sets >=1 sets

Packaging Details: Export Film Packing / According To

Customer

• Delivery Time: 15 Days (1 - 1 Pieces) To Be Negotiated ( >

1 Pieces)



#### **Product Specification**

• Condition: New

Plastic Processed: PE, HDPEApplication: Sheet

• Screw Design: Double-screw

• Twin Screw Type: Co-rotating Parallel Twin-screw

• Screw Material: 38CrMoALA

Screw Diameter (mm): 65Screw L/D Ratio: 22:1Screw Speed (rpm): 90 Rpm

• Showroom Location: Egypt, Canada, Turkey, Italy, France,

Germany, Viet Nam, Philippines, Brazil, Peru, Saudi Arabia, Indonesia, Pakistan, India, Mexico, Russia, Thailand, South Korea, Algeria, Romania, Nigeria, Tajikistan, Japan, Australia

380V/220V/440V



#### More Images

Dimension/L\*\A/\*LI\.

Voltage:









#### Company Profile



Qingdao Changyue Plastic Machinery Co.,Ltd is a professional plastic extrusion machine manufacturer located in Qingdao city - a beautiful seaside city. We are using the advanced technology. Our products include plastic pipe machine, plastic profile machine, plastic sheet machines, plastic board machines, PP PET strap band machine, Geostrap band machine and so on.

Our machines have been exported to more than 30 countries include Canada, USA, Russia, Bulgaria, Turkey, India, Kuwait, Saudi arab, Nepal, Sri Lanka, Israel, Nigeria, Rawanda, Indonesia, Vietnam, Thailand, etc.

#### production introduction

#### Geomembrane sheet Production Line

Geomembrane with impermeable plastic film as a substrate, and non-woven geotextile composite made of impermeable material,