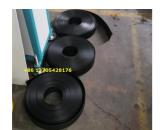

# Products Description

good quality fiber reinforced geo strap band making machinegeo strap band production linegeo strap making machinePET packing strap band production linegood quality PET strap band making machinePet Strap Band Production Linemodelwidth of bandQuantity of strap<br/>bandoutputWR-90/3040-120 mm