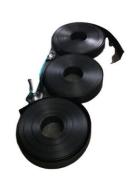

# Products Description

good quality fiber reinforced geo strap band making machinegeo strap band production linegeo strap making machinePET packing strap band production linegood quality PET strap band making machinePet Strap Band Production Linemodelwidth of bandQuantity of strap<br/>bandoutputWR-90/3040-120 mm