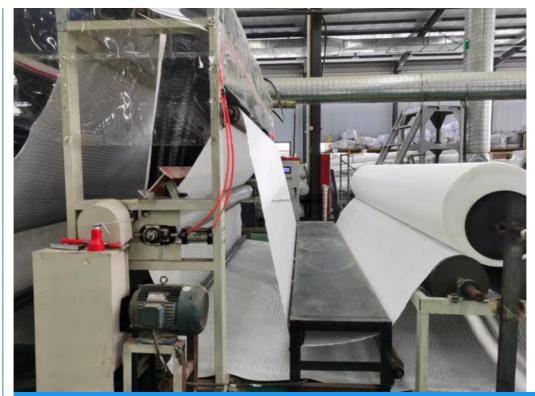

#### Geo net Production Line

This geo net production line adopts single screw sepcially used for the extruder, matching with different standard of profile die and auxiliary device, it is used to extrude geo net. It uses Hot cold mixer unit, PP PE + wood powder pelletizer, Spiral auto loader, extruder, mould, Calibration table, Combined haul off and cutter, stacker, Control panel. Features of the production line is automatic temperature controlling, stable performance and easily operating.

# Details Images