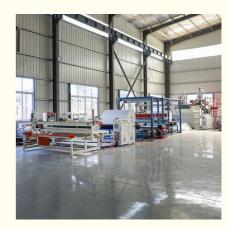

#### Geo net Production Line

This geo net production line adopts single screw sepcially used for the extruder, matching with different standard of profile die and auxiliary device, it is used to extrude geo net. It uses Hot cold mixer unit, PP PE + wood powder pelletizer, Spiral auto loader, extruder, mould, Calibration table, Combined haul off and cutter, stacker, Control panel. Features of the production line is automatic temperature controlling, stable performance and easily operating.