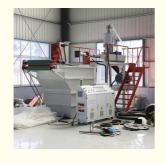

#### Geo net Production Line

This geo net production line adopts single screw sepcially used for the extruder, matching with different standard of profile die and auxiliary device, it is used to extrude geo net. It uses Hot cold mixer unit, PP PE + wood powder pelletizer, Spiral auto loader, extruder, mould, Calibration table, Combined haul off and cutter, stacker, Control panel. Features of the production line is automatic temperature controlling, stable performance and easily operating.