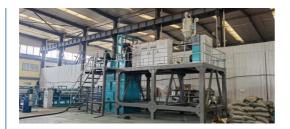

#### Geo net Production Line

This geo net production line adopts single screw sepcially used for the extruder, matching with different standard of profile die and auxiliary device, it is used to extrude geo net. It uses Hot cold mixer unit, PP PE + wood powder pelletizer, Spiral auto loader, extruder, mould, Calibration table, Combined haul off and cutter, stacker, Control panel. Features of the production line is automatic temperature controlling, stable performance and easily operating.

# Details Images