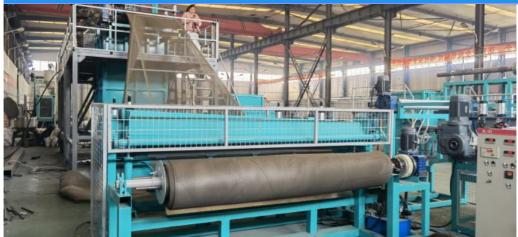

#### Geo net Production Line

This geo net production line adopts single screw sepcially used for the extruder, matching with different standard of profile die and auxiliary device, it is used to extrude geo net. It uses Hot cold mixer unit, PP PE + wood powder pelletizer, Spiral auto loader, extruder, mould, Calibration table, Combined haul off and cutter, stacker, Control panel. Features of the production line is automatic temperature controlling, stable performance and easily operating.

# Details Images