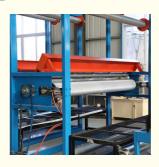

#### Geo net Production Line

This geo net production line adopts single screw sepcially used for the extruder, matching with different standard of profile die and auxiliary device, it is used to extrude geo net. It uses Hot cold mixer unit, PP PE + wood powder pelletizer, Spiral auto loader, extruder, mould, Calibration table, Combined haul off and cutter, stacker, Control panel. Features of the production line is automatic temperature controlling, stable performance and easily operating.

# Details Images