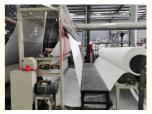

#### Geo net Production Line

This geo net production line adopts single screw sepcially used for the extruder, matching with different standard of profile die and auxiliary device, it is used to extrude geo net. It uses Hot cold mixer unit, PP PE + wood powder pelletizer, Spiral auto loader, extruder, mould, Calibration table, Combined haul off and cutter, stacker, Control panel. Features of the production line is automatic temperature controlling, stable performance and easily operating.

# Details Images