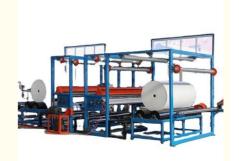

#### Geo net Production Line

This geo net production line adopts single screw sepcially used for the extruder, matching with different standard of profile die and auxiliary device, it is used to extrude geo net. It uses Hot cold mixer unit, PP PE + wood powder pelletizer, Spiral auto loader, extruder, mould, Calibration table, Combined haul off and cutter, stacker, Control panel. Features of the production line is automatic temperature controlling, stable performance and easily operating.