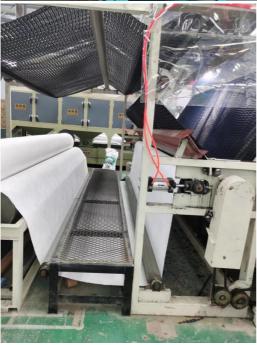

#### Geo net Production Line

This geo net production line adopts single screw sepcially used for the extruder, matching with different standard of profile die and auxiliary device, it is used to extrude geo net. It uses Hot cold mixer unit, PP PE + wood powder pelletizer, Spiral auto loader, extruder, mould, Calibration table, Combined haul off and cutter, stacker, Control panel. Features of the production line is automatic temperature controlling, stable performance and easily operating.

# Details Images