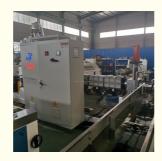

Basic Information**

Place of Origin: Shandong, China
Brand Name: Changyue
Certification: CE ISO9001

Price: \$38,000.00/pieces >=1 pieces
 Packaging Details: Export Film Packing / According To

Customer

• Delivery Time: 15 Days (1 - 1 Pieces) To Be Negotiated ( >

1 Pieces)



#### **Product Specification**

Condition: NewPlastic Processed: PE, PP

Application: Granules, Sheet, Pelletizing

Screw Design: Single-screw
Screw Material: 38 Crmoala
Screw Diameter (mm): 130

Screw L/D Ratio: 28:1Screw Speed (rpm): 75 Rpm

• Showroom Location: Canada, France, Philippines, Indonesia,

Pakistan, India, Russia, Thailand, South Korea, South Africa, Kazakhstan, Malaysia,

Australia

Voltage: 380V 50HZ 3phase
 Dimension(L\*W\*H): 18m X 1.5 M X 2m

Power (kW): 90Weight: 2000 KG



#### More Images









### Product Description

## **Product Paramenters**

model extruder size main motor output power

SJSZ 51/105 51/105 22 kw 80-120 kg/h

## Details Images







# Company Profile





## our workshop





#### Certifications









### Our Advantages

- 1. good quality machine parts We cooperate with ABB, Schneide, Siemens, Delta, TBI, Phase servo motor and other world famus brand to keep good quality machine performance.
- 2. Perfect after sales support team We have professional technicians who have much experience on extrusion technology.
- 3. Perfect sales team We have a perfect sales team to give you suggestions and help you choose suitbale machine.
- 4. Perfect Quality Control We own professional quality management and process inspecion team.

Package Semi-Automatic PET Bottle