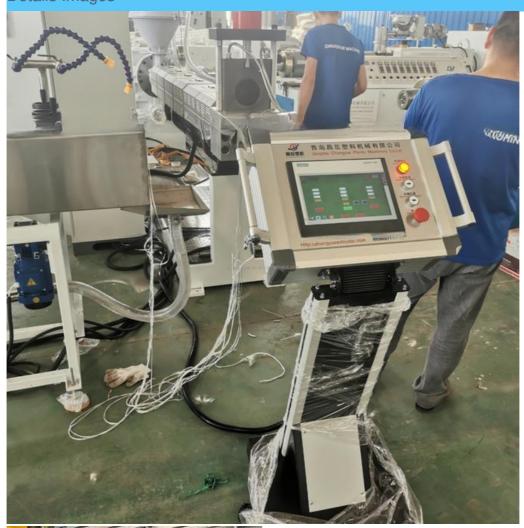

port Film Packing / According To

Customer

• Delivery Time: 15 Days (1 - 1 Pieces) To Be Negotiated ( >

1 Pieces)



#### **Product Specification**

Condition: NewPlastic Processed: PE, PP

Application: Granules, Sheet, Pelletizing

Screw Design: Single-screw
Screw Material: 38 Crmoala
Screw Diameter (mm): 130

Screw L/D Ratio: 28:1Screw Speed (rpm): 75 Rpm

• Showroom Location: Canada, France, Philippines, Indonesia,

Pakistan, India, Russia, Thailand, South Korea, South Africa, Kazakhstan, Malaysia,

Australia

Voltage: 380V 50HZ 3phase
 Dimension(L\*W\*H): 18m X 1.5 M X 2m

Power (kW): 90Weight: 2000 KG



#### More Images









### Product Description

## **Product Paramenters**

model extruder size main motor output power

SJSZ 51/105 51/105 22 kw 80-120 kg/h

## Details Images







# Company Profile





## our workshop





#### Certifications









### Our Advantages

- 1. good quality machine parts We cooperate with ABB, Schneide, Siemens, Delta, TBI, Phase servo motor and other world famus brand to keep good quality machine performance.
- 2. Perfect after sales support team We have professional technicians who have much experience on extrusion technology.
- 3. Perfect sales team We have a perfect sales team to give you suggestions and help you choose suitbale machine.
- 4. Perfect Quality Control We own professional quality management and process inspecion team.

Package Semi-Automatic PET Bottle Blowing Machine Bottle Making Machine Bottle Moulding Machine PET Bottle Making Machine is suitable for producing PET plastic containers and bottles in all shap