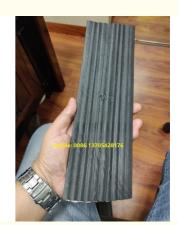

crew Material

#### **Basic Information**

Place of Origin: Shandong, China
Brand Name: Changyue
Certification: CE ISO9001

Price: \$38,000.00/pieces >=1 pieces
 Packaging Details: Export Film Packing / According To

Customer

• Delivery Time: 15 Days (1 - 1 Pieces) To Be Negotiated ( >

1 Pieces)



#### **Product Specification**

Condition: NewPlastic Processed: PE, PP

Application: Granules, Sheet, Pelletizing

Screw Design: Single-screw
Screw Material: 38 Crmoala
Screw Diameter (mm): 130

Screw L/D Ratio: 28:1Screw Speed (rpm): 75 Rpm

• Showroom Location: Canada, France, Philippines, Indonesia,

Pakistan, India, Russia, Thailand, South Korea, South Africa, Kazakhstan, Malaysia,

Australia

Voltage: 380V 50HZ 3phase
 Dimension(L\*W\*H): 18m X 1.5 M X 2m

Power (kW): 90Weight: 2000 KG



#### More Images









### Product Description

## **Product Paramenters**

model extruder size main motor output power

SJSZ 51/105 51/105 22 kw 80-120 kg/h

## Details Images







# Company Profile





## our workshop





#### Certifications









### Our Advantages

- 1. good quality machine parts We cooperate with ABB, Schneide, Siemens, Delta, TBI, Phase servo motor and other world famus brand to keep good quality machine performance.
- 2. Perfect after sales support team We have professional technicians who have much experience on extrusion technology.
- 3. Perfect sales team We have a perfect sales team to give you suggestions and help you choose suitbale machine.
- 4. Perfect Quality Control We own professional quality management and process inspecion team.

Package Sem