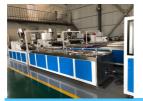

livery Time: 15 Days (1 - 1 Pieces) To Be Negotiated ( >

1 Pieces)



#### **Product Specification**

Condition: NewPlastic Processed: PE, PP

Application: Granules, Sheet, Pelletizing

Screw Design: Single-screw
Screw Material: 38 Crmoala
Screw Diameter (mm): 130

Screw L/D Ratio: 28:1Screw Speed (rpm): 75 Rpm

• Showroom Location: Canada, France, Philippines, Indonesia,

Pakistan, India, Russia, Thailand, South Korea, South Africa, Kazakhstan, Malaysia,

Australia

Voltage: 380V 50HZ 3phase
 Dimension(L\*W\*H): 18m X 1.5 M X 2m

Power (kW): 90Weight: 2000 KG



#### More Images









### Product Description

## **Product Paramenters**

model extruder size main motor output power

SJSZ 51/105 51/105 22 kw 80-120 kg/h

## Details Images







# Company Profile





## our workshop





#### Certifications









### Our Advantages

- 1. good quality machine parts We cooperate with ABB, Schneide, Siemens, Delta, TBI, Phase servo motor and other world famus brand to keep good quality machine performance.
- 2. Perfect after sales support team We have professional technicians who have much experience on extrusion technology.
- 3. Perfect sales team We have a perfect sales team to give you suggestions and help you choose suitbale machine.
- 4. Perfect Quality Control We own professional quality management and process inspecion team.

Package Semi-Automatic PET Bottle Blowing Machine Bottle Making Machine Bottle Moulding Machine PET Bottle Making Machine is suitable for producing PET plastic containers and bottles in all shapes.

## Cingdao Changyue Plastic Machinery Co.,