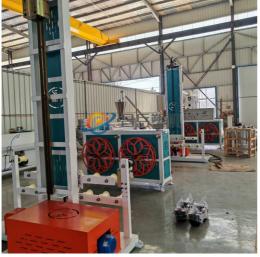

rt Film Packing / According To

Customer

• Delivery Time: 15 Days (1 - 1 Pieces) To Be Negotiated ( >

1 Pieces)



#### **Product Specification**

Condition: NewPlastic Processed: PE, PP

Application: Granules, Sheet, Pelletizing

Screw Design: Single-screw
Screw Material: 38 Crmoala
Screw Diameter (mm): 130

Screw L/D Ratio: 28:1Screw Speed (rpm): 75 Rpm

• Showroom Location: Canada, France, Philippines, Indonesia,

Pakistan, India, Russia, Thailand, South Korea, South Africa, Kazakhstan, Malaysia,

Australia

Voltage: 380V 50HZ 3phase
 Dimension(L\*W\*H): 18m X 1.5 M X 2m

Power (kW): 90Weight: 2000 KG



#### More Images









### Product Description

## **Product Paramenters**

model extruder size main motor output power

SJSZ 51/105 51/105 22 kw 80-120 kg/h

## Details Images







# Company Profile





## our workshop





#### Certifications









### Our Advantages

- 1. good quality machine parts We cooperate with ABB, Schneide, Siemens, Delta, TBI, Phase servo motor and other world famus brand to keep good quality machine performance.
- 2. Perfect after sales support team We have professional technicians who have much experience on extrusion technology.
- 3. Perfect sales team We have a perfect sales team to give you suggestions and help you choose suitbale machine.
- 4. Perfect Quality Control We own professional quality management and process inspecion team.

Package Semi-Automatic PET Bottle Blowing Machine Bottle Making Machine Bottle Moulding Machine PET Bottle Making Machine is suitable for producing PET plastic containers and bottles in all shapes