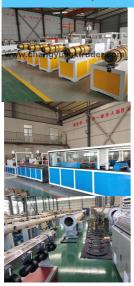

Delivery Time: 15 Days (1 - 1 Pieces) To Be Negotiated ( >

1 Pieces)



#### **Product Specification**

Condition: NewPlastic Processed: PE, PP

Application: Granules, Sheet, Pelletizing

Screw Design: Single-screw
Screw Material: 38 Crmoala
Screw Diameter (mm): 130

Screw L/D Ratio: 28:1Screw Speed (rpm): 75 Rpm

• Showroom Location: Canada, France, Philippines, Indonesia,

Pakistan, India, Russia, Thailand, South Korea, South Africa, Kazakhstan, Malaysia,

Australia

Voltage: 380V 50HZ 3phase
 Dimension(L\*W\*H): 18m X 1.5 M X 2m

Power (kW): 90Weight: 2000 KG



#### More Images









### Product Description

## **Product Paramenters**

model extruder size main motor output power

SJSZ 51/105 51/105 22 kw 80-120 kg/h

## Details Images







# Company Profile





## our workshop





#### Certifications









### Our Advantages

- 1. good quality machine parts We cooperate with ABB, Schneide, Siemens, Delta, TBI, Phase servo motor and other world famus brand to keep good quality machine performance.
- 2. Perfect after sales support team We have professional technicians who have much experience on extrusion technology.
- 3. Perfect sales team We have a perfect sales team to give you suggestions and help you choose suitbale machine.
- 4. Perfect Quality Control We own professional quality management and process inspecion team.

Package Semi-Automatic PET Bottle Blowing Machine Bottle Making Machine Bottle Moulding Machine PET Bottle Making Machine is suitable for producing PET plastic containers and bottles in all shapes.

## Cingdao Changyue Plastic Machinery Co.