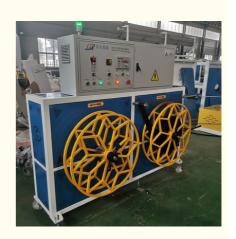

### PP Plastic Geo Strap Band Making Machine/Geostrap Machine with 38 Crmoala Screw Material

#### **Basic Information**

Place of Origin: Shandong, China
Brand Name: Changyue
Certification: CE ISO9001

Price: \$38,000.00/pieces >=1 pieces
 Packaging Details: Export Film Packing / According To

Customer

• Delivery Time: 15 Days (1 - 1 Pieces) To Be Negotiated ( >

1 Pieces)



#### **Product Specification**

Condition: NewPlastic Processed: PE, PP

Application: Granules, Sheet, Pelletizing

Screw Design: Single-screw
Screw Material: 38 Crmoala
Screw Diameter (mm): 130

Screw L/D Ratio: 28:1Screw Speed (rpm): 75 Rpm

• Showroom Location: Canada, France, Philippines, Indonesia,

Pakistan, India, Russia, Thailand, South Korea, South Africa, Kazakhstan, Malaysia,

Australia

Voltage: 380V 50HZ 3phase
 Dimension(L\*W\*H): 18m X 1.5 M X 2m

Power (kW): 90Weight: 2000 KG



#### More Images









### Product Description

## **Product Paramenters**

model extruder size main motor output power

SJSZ 51/105 51/105 22 kw 80-120 kg/h

## Details Images







# Company Profile





## our workshop





#### Certifications









### Our Advantages

- 1. good quality