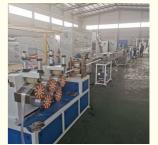

c Information**

Place of Origin: Shandong, China
Brand Name: Changyue
Certification: CE ISO9001

Price: \$38,000.00/pieces >=1 pieces
 Packaging Details: Export Film Packing / According To

Customer

• Delivery Time: 15 Days (1 - 1 Pieces) To Be Negotiated ( >

1 Pieces)



#### **Product Specification**

Condition: NewPlastic Processed: PE, PP

Application: Granules, Sheet, Pelletizing

Screw Design: Single-screw
Screw Material: 38 Crmoala
Screw Diameter (mm): 130

Screw L/D Ratio: 28:1Screw Speed (rpm): 75 Rpm

• Showroom Location: Canada, France, Philippines, Indonesia,

Pakistan, India, Russia, Thailand, South Korea, South Africa, Kazakhstan, Malaysia,

Australia

Voltage: 380V 50HZ 3phase
 Dimension(L\*W\*H): 18m X 1.5 M X 2m

Power (kW): 90Weight: 2000 KG



#### More Images









### Product Description

## **Product Paramenters**

model extruder size main motor output power

SJSZ 51/105 51/105 22 kw 80-120 kg/h

## Details Images







# Company Profile





## our workshop





#### Certifications









### Our Advantages

- 1. good quality machine parts We cooperate with ABB, Schneide, Siemens, Delta, TBI, Phase servo motor and other world famus brand to keep good quality machine performance.
- 2. Perfect after sales support team We have professional technicians who have much experience on extrusion technology.
- 3. Perfect sales team We have a perfect sales team to give you suggestions and help you choose suitbale machine.
- 4. Perfect Quality Control We own professional quality management and process inspecion team.

Package Semi-Automatic PET Bottle Blo