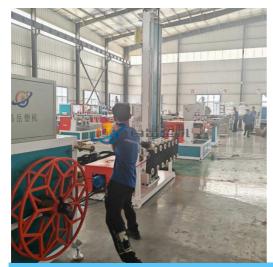

Film Packing / According To

Customer

• Delivery Time: 15 Days (1 - 1 Pieces) To Be Negotiated ( >

1 Pieces)



#### **Product Specification**

Condition: NewPlastic Processed: PE, PP

Application: Granules, Sheet, Pelletizing

Screw Design: Single-screw
Screw Material: 38 Crmoala
Screw Diameter (mm): 130

Screw L/D Ratio: 28:1Screw Speed (rpm): 75 Rpm

• Showroom Location: Canada, France, Philippines, Indonesia,

Pakistan, India, Russia, Thailand, South Korea, South Africa, Kazakhstan, Malaysia,

Australia

Voltage: 380V 50HZ 3phase
 Dimension(L\*W\*H): 18m X 1.5 M X 2m

Power (kW): 90Weight: 2000 KG



#### More Images









### Product Description

## **Product Paramenters**

model extruder size main motor output power

SJSZ 51/105 51/105 22 kw 80-120 kg/h

## Details Images







# Company Profile





## our workshop





#### Certifications









### Our Advantages

- 1. good quality machine parts We cooperate with ABB, Schneide, Siemens, Delta, TBI, Phase servo motor and other world famus brand to keep good quality machine performance.
- 2. Perfect after sales support team We have professional technicians who have much experience on extrusion technology.
- 3. Perfect sales team We have a perfect sales team to give you suggestions and help you choose suitbale machine.
- 4. Perfect Quality Control We own professional quality management and process inspecion team.

Package Semi-Automatic PET Bottle Blowing Machine Bottle Making Machine Bottle Moulding Machine PET Bottle Making Machine is suitable for producing PET plastic containers and bottles in all shapes.