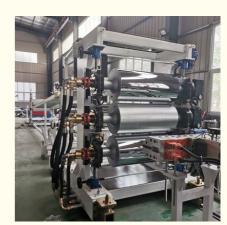

#### PP PS sheet/board production line

Plastic sheet extruding line consists of single screw extruder, clothes rack type mould, three-roller calendar, cooling haul rack, sheet shearing machine and other auxiliary machines. It can be used to produce all kinds of soft and hard board, PP PS PE ABS sheet. It is widely used in the following fields: wood plastic sheet, PP PS PE ABS crust foaming sheet and PMMA PVC PE ABS foaming construction plate, etc.

#### **Product Paramenters**

Summary

Suitable resin PP PS PE ABS

Sheet width 400-2000 mm (customized)
Sheet thickness 0.3-5 mm (as requirement)

Capacity 150-1000kg/h
Power supply 380v 3phase 50HZ