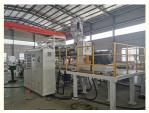

#### PP PS sheet/board production line

Plastic sheet extruding line consists of single screw extruder, clothes rack type mould, three-roller calendar, cooling haul rack, sheet shearing machine and other auxiliary machines. It can be used to produce all kinds of soft and hard board, PP PS PE ABS sheet. It is widely used in the following fields: wood plastic sheet, PP PS PE ABS crust foaming sheet and PMMA PVC PE ABS foaming construction plate, etc.