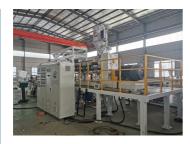

#### More Images

#### PP PS sheet/board production line

Plastic sheet extruding line consists of single screw extruder, clothes rack type mould, three-roller calendar, cooling haul rack, sheet shearing machine and other auxiliary machines. It can be used to produce all kinds of soft and hard board, PP PS PE ABS sheet. It is widely used in the following fields: wood plastic sheet, PP PS PE ABS crust foaming sheet and PMMA PVC PE ABS foaming construction plate, etc.