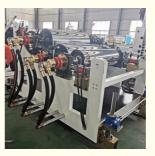

#### PP PS sheet/board production line

Plastic sheet extruding line consists of single screw extruder, clothes rack type mould, three-roller calendar, cooling haul rack, sheet shearing machine and other auxiliary machines. It can be used to produce all kinds of soft and hard board, PP PS PE ABS sheet. It is widely used in the following fields: wood plastic sheet, PP PS PE ABS crust foaming sheet and PMMA PVC PE ABS foaming construction plate, etc.