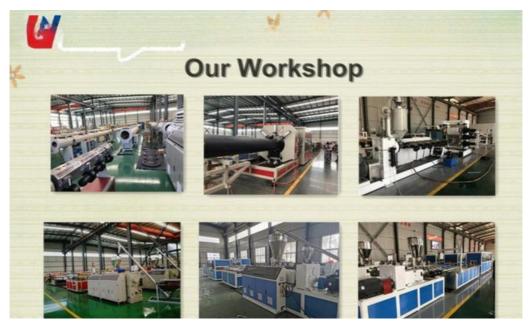

*

Summary

Suitable resin PP PS PE ABS

Sheet width 400-2000 mm (customized)
Sheet thickness 0.3-5 mm (as requirement)

Capacity 150-1000kg/h
Power supply 380v 3phase 50HZ

### **Details Images**









# Company Profile

Qingdao Changyue Plastic Machinery Co.,Ltd is a professional plastic extrusion machine manufacturer located in Qingdao city - abeautiful seaside city. We are using the latest technology. Our products include plastic pipe machine, plastic profile machine,plastic sheet machines, plastic board machines, PP PET strap band lines. Geostrap band lines. Our machines have been exported to more than 30 countries include Canada, USA, Russia, Bulgaria, Turkey, India, Kuwait, Saudi arab, Nepal, Sri Lanka, Israel, Nigeria, Rawanda, Indonesia, Vietnam,Thailand etc..



our workshop



Exhibition



Certifications

















### Why Choose Us

- 1. Low cost
- \* All the machine ,we make it ourself to reduce the cost of our customer.
- 2. Genuine product with excellent quality
- \* We choose our material very strict.
- \* All the material come to our factory must pass the quality test
- \* Substandard goods are returned to the supplier.
- 3. Engerneers available to serve oversea
- 4. Quick delivery \* The company provide just in time delivery with its streamlined supply chain.
- 5. Cost saving
- \* Se take strong attention to every detail in the manufacturing process.
- \* The quality control in our factory is very strict.
- \* All defective semi-manufactures must be treated again or reject.
- \* All the machine must be checked out ,then delivered to our customer.