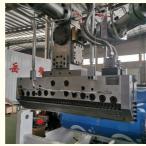

#### PP PS sheet/board production line

Plastic sheet extruding line consists of single screw extruder, clothes rack type mould, three-roller calendar, cooling haul rack, sheet shearing machine and other auxiliary machines. It can be used to produce all kinds of soft and hard board, PP PS PE ABS sheet. It is widely used in the following fields: wood plastic sheet, PP PS PE ABS crust foaming sheet and PMMA PVC PE ABS foaming construction plate, etc.

#### **Product Paramenters**

Summary

Suitable resin PP PS PE ABS

Sheet width 400-2000 mm (customized)
Sheet thickness 0.3-5 mm (as requirement)

Capacity 150-1000kg/h
Power supply 380v 3phase 50HZ