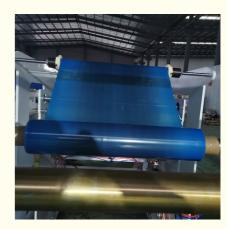

#### PP PS sheet/board production line

Plastic sheet extruding line consists of single screw extruder, clothes rack type mould, three-roller calendar, cooling haul rack, sheet shearing machine and other auxiliary machines. It can be used to produce all kinds of soft and hard board, PP PS PE ABS sheet. It is widely used in the following fields: wood plastic sheet, PP PS PE ABS crust foaming sheet and PMMA PVC PE ABS foaming construction plate, etc.

#### **Product Paramenters**

Summary

Suitable resin PP PS PE ABS

Sheet width 400-2000 mm (customized)
Sheet thickness 0.3-5 mm (as requirement)

Capacity 150-1000kg/h
Power supply 380v 3phase 50HZ