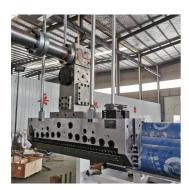

### **Details Images**

#### PP PS sheet/board production line

Plastic sheet extruding line consists of single screw extruder, clothes rack type mould, three-roller calendar, cooling haul rack, sheet shearing machine and other auxiliary machines. It can be used to produce all kinds of soft and hard board, PP PS PE ABS sheet. It is widely used in the following fields: wood plastic sheet, PP PS PE ABS crust foaming sheet and PMMA PVC PE ABS foaming construction plate, etc.