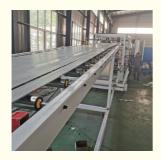

#### PP PS sheet/board production line

Plastic sheet extruding line consists of single screw extruder, clothes rack type mould, three-roller calendar, cooling haul rack, sheet shearing machine and other auxiliary machines. It can be used to produce all kinds of soft and hard board, PP PS PE ABS sheet. It is widely used in the following fields: wood plastic sheet, PP PS PE ABS crust foaming sheet and PMMA PVC PE ABS foaming construction plate, etc.

#### **Product Paramenters**

Summary

Suitable resin PP PS PE ABS

Sheet width 400-2000 mm (customized)
Sheet thickness 0.3-5 mm (as requirement)

Capacity 150-1000kg/h
Power supply 380v 3phase 50HZ