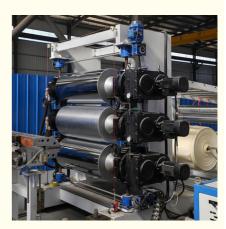

#### Automation PP PE ABS Sheet/Board Production Line

This Automation PP PE ABS Sheet/Board Production Line adopts high speed twin screw sepcially used for the extruder, matching with different standard of sheet die and auxiliary device, it is used to extrude PP PE ABS Sheet/Board. It uses hydraulic mesh changer, three roller calender, cooling bracket, haul off machine, online punching machine, slitting machine, cutting machine and stacker. Features of the production line is automatic temperature controlling, stable performance and easily operating.

Details Images