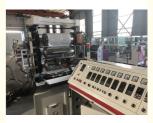

#### Automation PP PE ABS Sheet/Board Production Line

This Automation PP PE ABS Sheet/Board Production Line adopts high speed twin screw sepcially used for the extruder, matching with different standard of sheet die and auxiliary device, it is used to extrude PP PE ABS Sheet/Board. It uses hydraulic mesh changer, three roller calender, cooling bracket, haul off machine, online punching machine, slitting machine, cutting machine and stacker. Features of the production line is automatic temperature controlling, stable performance and easily operating.

Details Images