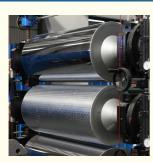

#### Automation PP PE ABS Sheet/Board Production Line

This Automation PP PE ABS Sheet/Board Production Line adopts high speed twin screw sepcially used for the extruder, matching with different standard of sheet die and auxiliary device, it is used to extrude PP PE ABS Sheet/Board. It uses hydraulic mesh changer, three roller calender, cooling bracket, haul off machine, online punching machine, slitting machine, cutting machine and stacker. Features of the production line is automatic temperature controlling, stable performance and easily operating.

Details Images