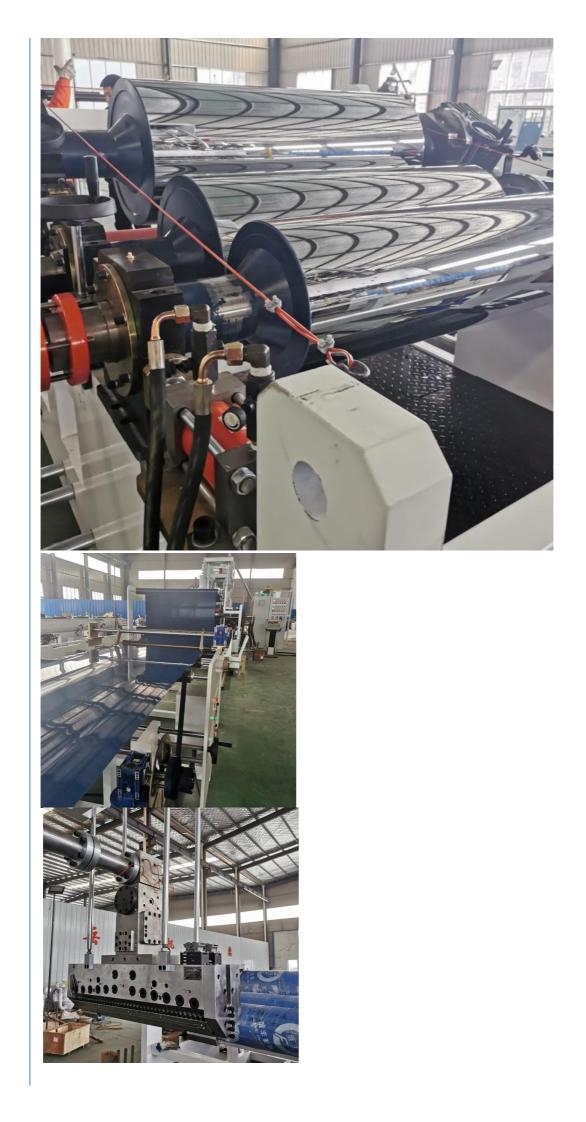

#### production introduction

#### Automation PP PE ABS Sheet/Board Production Line

This Automation PP PE ABS Sheet/Board Production Line adopts high speed twin screw sepcially used for the extruder, matching with different standard of sheet die and auxiliary device, it is used to extrude PP PE ABS Sheet/Board. It uses hydraulic mesh changer, three roller calender, cooling bracket, haul off machine, online punching machine, slitting machine, cutting machine and stacker. Features of the production line is automatic temperature controlling, stable performance and easily operating.

Details Images