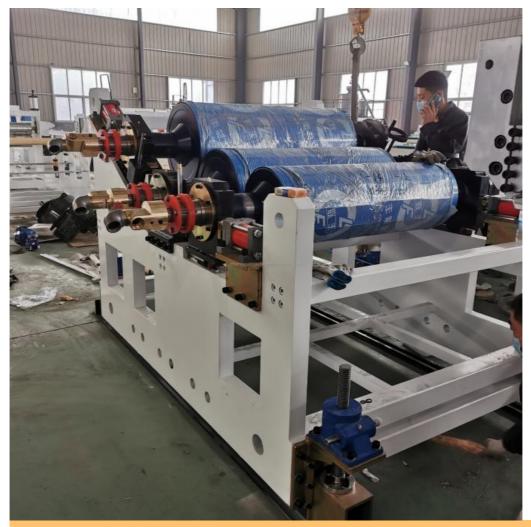

#### Automation PP PE ABS Sheet/Board Production Line

This Automation PP PE ABS Sheet/Board Production Line adopts high speed twin screw sepcially used for the extruder, matching with different standard of sheet die and auxiliary device, it is used to extrude PP PE ABS Sheet/Board. It uses hydraulic mesh changer, three roller calender, cooling bracket, haul off machine, online punching machine, slitting machine, cutting machine and stacker. Features of the production line is automatic temperature controlling, stable performance and easily operating.

Details Images