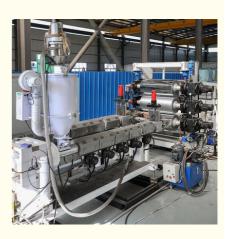

#### Automation PP PE ABS Sheet/Board Production Line

This Automation PP PE ABS Sheet/Board Production Line adopts high speed twin screw sepcially used for the extruder, matching with different standard of sheet die and auxiliary device, it is used to extrude PP PE ABS Sheet/Board. It uses hydraulic mesh changer, three roller calender, cooling bracket, haul off machine, online punching machine, slitting machine, cutting machine and stacker. Features of the production line is automatic temperature controlling, stable performance and easily operating.

Details Images