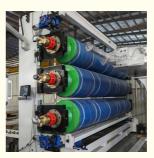

#### Automation PP PE ABS Sheet/Board Production Line

This Automation PP PE ABS Sheet/Board Production Line adopts high speed twin screw sepcially used for the extruder, matching with different standard of sheet die and auxiliary device, it is used to extrude PP PE ABS Sheet/Board. It uses hydraulic mesh changer, three roller calender, cooling bracket, haul off machine, online punching machine, slitting machine, cutting machine and stacker. Features of the production line is automatic temperature controlling, stable performance and easily operating.

Details Images