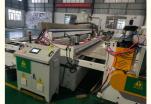

#### Automation PP PE ABS Sheet/Board Production Line

This Automation PP PE ABS Sheet/Board Production Line adopts high speed twin screw sepcially used for the extruder, matching with different standard of sheet die and auxiliary device, it is used to extrude PP PE ABS Sheet/Board. It uses hydraulic mesh changer, three roller calender, cooling bracket, haul off machine, online punching machine, slitting machine, cutting machine and stacker. Features of the production line is automatic temperature controlling, stable performance and easily operating.

Details Images