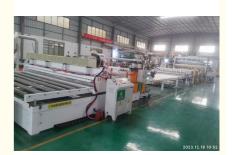

#### Automation PP PE ABS Sheet/Board Production Line

This Automation PP PE ABS Sheet/Board Production Line adopts high speed twin screw sepcially used for the extruder, matching with different standard of sheet die and auxiliary device, it is used to extrude PP PE ABS Sheet/Board. It uses hydraulic mesh changer, three roller calender, cooling bracket, haul off machine, online punching machine, slitting machine, cutting machine and stacker. Features of the production line is automatic temperature controlling, stable performance and easily operating.