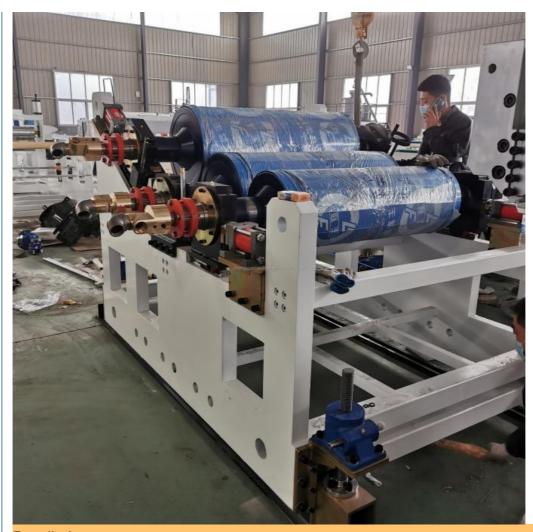

#### Automation PP PE ABS Sheet/Board Production Line

This Automation PP PE ABS Sheet/Board Production Line adopts high speed twin screw sepcially used for the extruder, matching with different standard of sheet die and auxiliary device, it is used to extrude PP PE ABS Sheet/Board. It uses hydraulic mesh changer, three roller calender, cooling bracket, haul off machine, online punching machine, slitting machine, cutting machine and stacker. Features of the production line is automatic temperature controlling, stable performance and easily operating.

Details Images