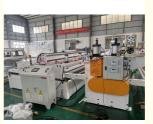

#### Automation PP PE ABS Sheet/Board Production Line

This Automation PP PE ABS Sheet/Board Production Line adopts high speed twin screw sepcially used for the extruder, matching with different standard of sheet die and auxiliary device, it is used to extrude PP PE ABS Sheet/Board. It uses hydraulic mesh changer, three roller calender, cooling bracket, haul off machine, online punching machine, slitting machine, cutting machine and stacker. Features of the production line is automatic temperature controlling, stable performance and easily operating.

Details Images