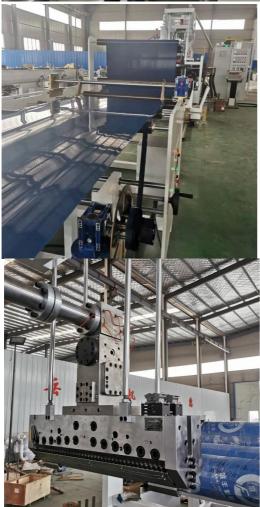

been exported to more than 30 countries include Canada, USA, Russia, Bulgaria, Turkey, India, Kuwait, Saudi arab, Nepal, Sri Lanka, Israel, Nigeria, Rawanda, Indonesia, Vietnam, Thailand, etc..

# production introduction

#### Automation PP PE ABS Sheet/Board Production Line

This Automation PP PE ABS Sheet/Board Production Line adopts high speed twin screw sepcially used for the extruder, matching with different standard of sheet die and auxiliary device, it is used to extrude PP PE ABS Sheet/Board. It uses hydraulic mesh changer, three roller calender, cooling bracket, haul off machine, online punching machine, slitting machine, cutting machine and stacker. Features of the production line is automatic temperature controlling, stable performance and easily operating.



Details Images





## **Customer Photos**



# Certifications

















# Why Choose Us

- 1. Good quality: we cooperate with ABB, Schneide, Siemens, Delta, TBI, Phase servo motor and other world famus brand to keep machine running smoothly.
- 2. Strict quality control We own professional quality management and process inspecion team.
- 3. Great sales: we have a perfect sales team to give you suggestions and help you choose suitbale machine.
- 4. Perfect after sales support : we have professional technicians who have much experience on extrusion technology.









C 昌岳塑机 Qingdao Changyue Plastic Machinery Co., Ltd.





0086 13705428176 edward@hualideplast.com



plasticextrudersmachine.com

SOUTH LONGYI ROAD, NO.2 JIAOXI INDUSTRIAL ZONE, JIAOZHOU CITY, QIGNDAO, CHINA