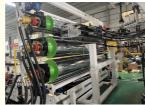

#### Automation PP PE ABS Sheet/Board Production Line

This Automation PP PE ABS Sheet/Board Production Line adopts high speed twin screw sepcially used for the extruder, matching with different standard of sheet die and auxiliary device, it is used to extrude PP PE ABS Sheet/Board. It uses hydraulic mesh changer, three roller calender, cooling bracket, haul off machine, online punching machine, slitting machine, cutting machine and stacker. Features of the production line is automatic temperature controlling, stable performance and easily operating.