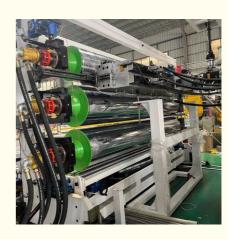

#### Automation PP PE ABS Sheet/Board Production Line

This Automation PP PE ABS Sheet/Board Production Line adopts high speed twin screw sepcially used for the extruder, matching with different standard of sheet die and auxiliary device, it is used to extrude PP PE ABS Sheet/Board. It uses hydraulic mesh changer, three roller calender, cooling bracket, haul off machine, online punching machine, slitting machine, cutting machine and stacker. Features of the production line is automatic temperature controlling, stable performance and easily operating.