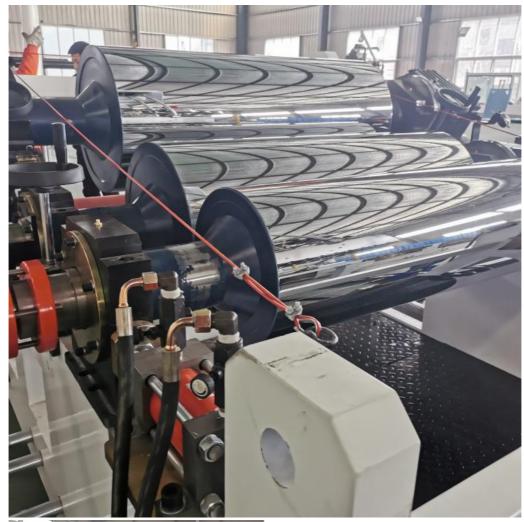

#### Automation PP PE ABS Sheet/Board Production Line

This Automation PP PE ABS Sheet/Board Production Line adopts high speed twin screw sepcially used for the extruder, matching with different standard of sheet die and auxiliary device, it is used to extrude PP PE ABS Sheet/Board. It uses hydraulic mesh changer, three roller calender, cooling bracket, haul off machine, online punching machine, slitting machine, cutting machine and stacker. Features of the production line is automatic temperature controlling, stable performance and easily operating.