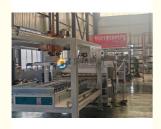

#### PVC marble sheet production line

This PVC marble sheet production line adopts high speed single screw sepcially used for the extruder, matching with different standard of sheet die and auxiliary device, it is used to extrude PVC marble sheet. It uses hydraulic mesh changer, three roller calender, cooling bracket, haul off machine, online punching machine, slitting machine, cutting machine and stacker. Features of the production line is automatic temperature controlling, stable performance and easily operating.

Details Images

**Customer Photos** 