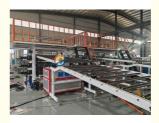

#### PVC marble sheet production line

This PVC marble sheet production line adopts high speed single screw sepcially used for the extruder, matching with different standard of sheet die and auxiliary device, it is used to extrude PVC marble sheet. It uses hydraulic mesh changer, three roller calender, cooling bracket, haul off machine, online punching machine, slitting machine, cutting machine and stacker. Features of the production line is automatic temperature controlling, stable performance and easily operating.