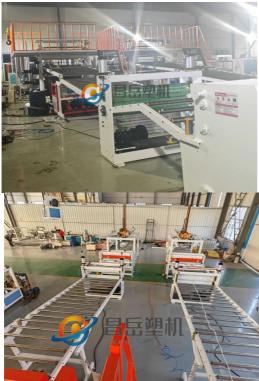

#### PVC marble sheet production line

This PVC marble sheet production line adopts high speed single screw sepcially used for the extruder, matching with different standard of sheet die and auxiliary device, it is used to extrude PVC marble sheet. It uses hydraulic mesh changer, three roller calender, cooling bracket, haul off machine, online punching machine, slitting machine, cutting machine and stacker. Features of the production line is automatic temperature controlling, stable performance and easily operating.

Details Images

**Customer Photos** 