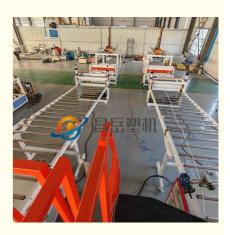

#### PVC marble sheet production line

This PVC marble sheet production line adopts high speed single screw sepcially used for the extruder, matching with different standard of sheet die and auxiliary device, it is used to extrude PVC marble sheet. It uses hydraulic mesh changer, three roller calender, cooling bracket, haul off machine, online punching machine, slitting machine, cutting machine and stacker. Features of the production line is automatic temperature controlling, stable performance and easily operating.

Details Images

**Customer Photos** 