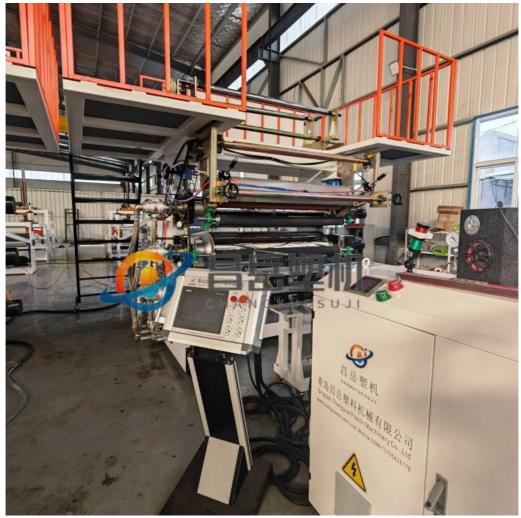

#### PVC marble sheet production line

This PVC marble sheet production line adopts high speed single screw sepcially used for the extruder, matching with different standard of sheet die and auxiliary device, it is used to extrude PVC marble sheet. It uses hydraulic mesh changer, three roller calender, cooling bracket, haul off machine, online punching machine, slitting machine, cutting machine and stacker. Features of the production line is automatic temperature controlling, stable performance and easily operating.

Details Images

**Customer Photos** 