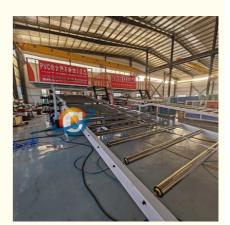

#### PVC marble sheet production line

This PVC marble sheet production line adopts high speed single screw sepcially used for the extruder, matching with different standard of sheet die and auxiliary device, it is used to extrude PVC marble sheet. It uses hydraulic mesh changer, three roller calender, cooling bracket, haul off machine, online punching machine, slitting machine, cutting machine and stacker. Features of the production line is automatic temperature controlling, stable performance and easily operating.

Details Images

**Customer Photos** 