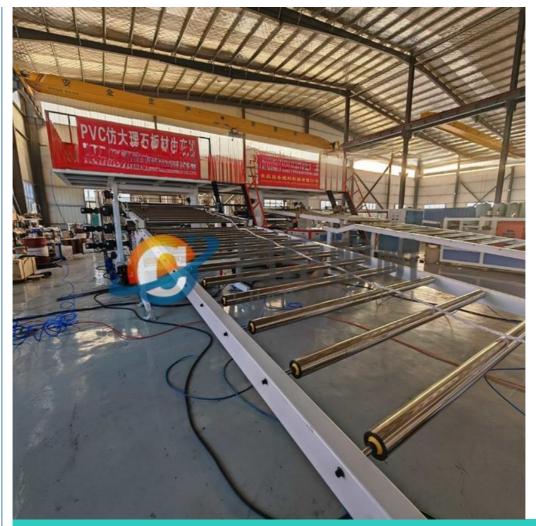

#### PVC marble sheet production line

This PVC marble sheet production line adopts high speed single screw sepcially used for the extruder, matching with different standard of sheet die and auxiliary device, it is used to extrude PVC marble sheet. It uses hydraulic mesh changer, three roller calender, cooling bracket, haul off machine, online punching machine, slitting machine, cutting machine and stacker. Features of the production line is automatic temperature controlling, stable performance and easily operating.

Details Images

**Customer Photos** 