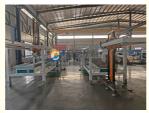

#### PVC marble sheet production line

This PVC marble sheet production line adopts high speed single screw sepcially used for the extruder, matching with different standard of sheet die and auxiliary device, it is used to extrude PVC marble sheet. It uses hydraulic mesh changer, three roller calender, cooling bracket, haul off machine, online punching machine, slitting machine, cutting machine and stacker. Features of the production line is automatic temperature controlling, stable performance and easily operating.

Details Images

**Customer Photos** 