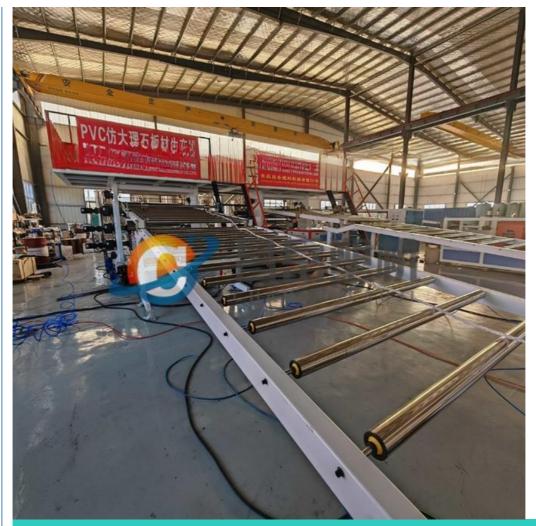

#### production introduction

PVC marble sheet production line

This PVC marble sheet production line adopts high speed single screw sepcially used for the extruder, matching with different standard of sheet die and auxiliary device, it is used to extrude PVC marble sheet. It uses hydraulic mesh changer, three roller calender, cooling bracket, haul off machine, online punching machine, slitting machine, cutting machine and stacker. Features of the production line is automatic temperature controlling, stable performance and easily operating.