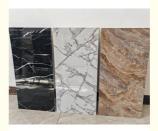

#### production introduction

PVC marble sheet production line

This PVC marble sheet production line adopts high speed single screw sepcially used for the extruder, matching with different standard of sheet die and auxiliary device, it is used to extrude PVC marble sheet. It uses hydraulic mesh changer, three roller calender, cooling bracket, haul off machine, online punching machine, slitting machine, cutting machine and stacker. Features of the production line is automatic temperature controlling, stable performance and easily operating.