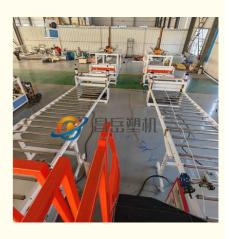

#### production introduction

PVC marble sheet production line

This PVC marble sheet production line adopts high speed single screw sepcially used for the extruder, matching with different standard of sheet die and auxiliary device, it is used to extrude PVC marble sheet. It uses hydraulic mesh changer, three roller calender, cooling bracket, haul off machine, online punching machine, slitting machine, cutting machine and stacker. Features of the production line is automatic temperature controlling, stable performance and easily operating.

Details Images