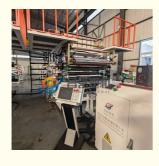

#### production introduction

PVC marble sheet production line

This PVC marble sheet production line adopts high speed single screw sepcially used for the extruder, matching with different standard of sheet die and auxiliary device, it is used to extrude PVC marble sheet. It uses hydraulic mesh changer, three roller calender, cooling bracket, haul off machine, online punching machine, slitting machine, cutting machine and stacker. Features of the production line is automatic temperature controlling, stable performance and easily operating.

Details Images