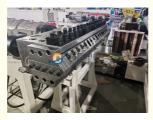

#### production introduction

PVC marble sheet production line

This PVC marble sheet production line adopts high speed single screw sepcially used for the extruder, matching with different standard of sheet die and auxiliary device, it is used to extrude PVC marble sheet. It uses hydraulic mesh changer, three roller calender, cooling bracket, haul off machine, online punching machine, slitting machine, cutting machine and stacker. Features of the production line is automatic temperature controlling, stable performance and easily operating.

Details Images