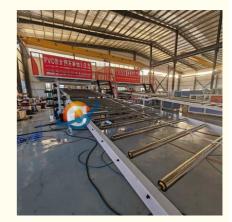

#### production introduction

PVC marble sheet production line

This PVC marble sheet production line adopts high speed single screw sepcially used for the extruder, matching with different standard of sheet die and auxiliary device, it is used to extrude PVC marble sheet. It uses hydraulic mesh changer, three roller calender, cooling bracket, haul off machine, online punching machine, slitting machine, cutting machine and stacker. Features of the production line is automatic temperature controlling, stable performance and easily operating.

Details Images