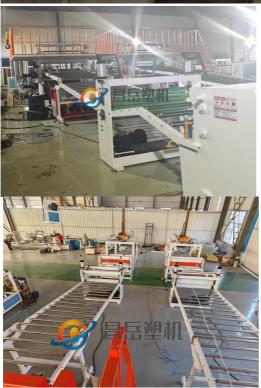

#### More Images

#### production introduction

PVC marble sheet production line

This PVC marble sheet production line adopts high speed single screw sepcially used for the extruder, matching with different standard of sheet die and auxiliary device, it is used to extrude PVC marble sheet. It uses hydraulic mesh changer, three roller calender, cooling bracket, haul off machine, online punching machine, slitting machine, cutting machine and stacker. Features of the production line is automatic temperature controlling, stable performance and easily operating.