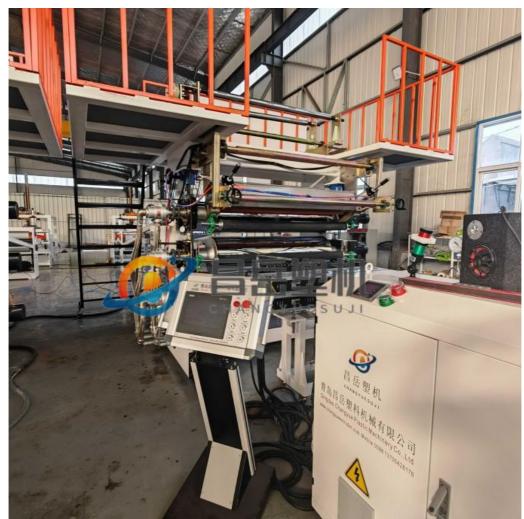

#### production introduction

PVC marble sheet production line

This PVC marble sheet production line adopts high speed single screw sepcially used for the extruder, matching with different standard of sheet die and auxiliary device, it is used to extrude PVC marble sheet. It uses hydraulic mesh changer, three roller calender, cooling bracket, haul off machine, online punching machine, slitting machine, cutting machine and stacker. Features of the production line is automatic temperature controlling, stable performance and easily operating.