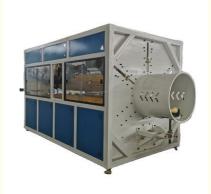

### production introduction

#### Features:

- 1. New type screw with L/D 38:1. Capacity has been increased largely
- 2. The complete line adopts advanced PLC control system, realizing synchronization and full-automation
- 3. New type high torque gearbox realizes much more stable production
- 4. Vacuum calibration tank and cooling tank adopt automatic water temperature and water level control as well as special independent filters