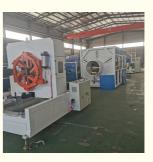

duction Line for Water Gas Supply

### **Basic Information**

- Place of Origin:
- Brand Name:
- Certification:
- Price:
- Packaging Details:
- Delivery Time:



15 Days (1 - 1 Pieces) To Be Negotiated ( > 1 Pieces)



#### **Product Specification**

- Condition:
- Plastic Processed:
- Application:
- Screw Design:
- Screw Material:
- Screw L/D Ratio:
- Screw Speed (rpm):
- Showroom Location:
- Voltage:
- Dimension(L\*W\*H):
- Power (kW):
- Weight:

## 38:1 200 Rpm

380V

90

5000 KG

20000X2000X2100MM

New

PIPE

HDPE/PP

Single-screw

38CrMoALA

Egypt, Turkey, Italy, France, Germany, Viet Nam, Philippines, Brazil, Peru, Saudi Arabia, Indonesia, Pakistan, India, Mexico, Russia, Spain, Thailand, Morocco, Kenya, Argentina, South Korea, Colombia, Algeria, Sri Lanka



#### More Images









#### **Product Description**

### production introduction

#### Features:

- 1. New type screw with L/D 38:1. Capacity has been increased largely
- 2. The complete line adopts advanced PLC control system, realizing synchronization and full-automation
- 3. New type high torque gearbox realizes much more stable production
- 4. Vacuum calibration tank and cooling tank adopt automatic water temperature and water level control as well as special independent filters

### **Product Paramenters**

| Model             | Pipe range | Extruder model | Main motor<br>power /kw | Max.capacity kg |
|-------------------|------------|----------------|-------------------------|-----------------|
| CHANGYUE-63       | φ16-63     | SJ-60/38       | 110                     | 350-400         |
| CHANGYUE-110