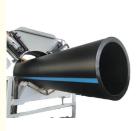

# 20000X2000X2100MM High Density Polyethylene Pipe Production Line for Water Gas Supply

### **Product Paramenters**

| Model             | Pipe range | Extruder model | Main motor<br>power /kw | Max.capacity kg |
|-------------------|------------|----------------|-------------------------|-----------------|
| CHANGYUE-63       | φ16-63     | SJ-60/38       | 110                     | 350-400         |
| CHANGYUE-110      | φ20-110    | SJ-60/38       | 110                     | 350-400         |
| CHANGYUE-160      | φ40-160    | SJ-60/38       | 110                     | 350-400         |
| CHANGYUE-250      | φ50-250    | SJ-75/38       | 160                     | 500-550         |
| CHANGYUE-400      | φ160-450   | SJ-90/38       | 220                     | 700-800         |
| CHANGYUE-630      | φ250-630   | SJ-120/38      | 355                     | 1100-1200       |
| CHANGYUE-800      | φ315-800   | SJ-120/38      | 355                     | 1100-1200       |
| CHANGYUE-<br>1200 | φ500-1200  | SJ-150/38      | 450                     | 1400-1500       |
| CHANGYUE-<br>1600 | φ710-1600  | SJ-150/38      | 450                     | 1400-1500       |