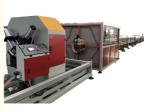

roduction Line for Water Gas Supply

### **Basic Information**

- Place of Origin:
- Brand Name:
- Certification:
- Price:
- Packaging Details:
- Delivery Time:



15 Days (1 - 1 Pieces) To Be Negotiated ( > 1 Pieces)



#### **Product Specification**

- Condition:
- Plastic Processed:
- Application:
- Screw Design:
- Screw Material:
- Screw L/D Ratio:
- Screw Speed (rpm):
- Showroom Location:
- Voltage:
- Dimension(L\*W\*H):
- Power (kW):
- Weight:

## 38:1 200 Rpm

380V

90

5000 KG

20000X2000X2100MM

New

PIPE

HDPE/PP

Single-screw

38CrMoALA

Egypt, Turkey, Italy, France, Germany, Viet Nam, Philippines, Brazil, Peru, Saudi Arabia, Indonesia, Pakistan, India, Mexico, Russia, Spain, Thailand, Morocco, Kenya, Argentina, South Korea, Colombia, Algeria, Sri Lanka



#### More Images









#### **Product Description**

### production introduction

#### Features:

- 1. New type screw with L/D 38:1. Capacity has been increased largely
- 2. The complete line adopts advanced PLC control system, realizing synchronization and full-automation
- 3. New type high torque gearbox realizes much more stable production
- 4. Vacuum calibration tank and cooling tank adopt automatic water temperature and water level control as well as special independent filters

### **Product Paramenters**

| Model             | Pipe range | Extruder model | Main motor<br>power /kw | Max.capacity kg |
|-------------------|------------|----------------|-------------------------|-----------------|
| CHANGYUE-63       | φ16-63     | SJ-60/38       | 110                     | 350-400         |
| CHANGYUE-11