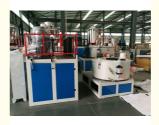

## **Product Description**

Self-Friction Heat Generation Plastic Raw Material Mixer For WPC Mixing Machine

## Description:

The unit combines heat mixing and cool mixing together. The materials after heat mixing can be gotting into cool mixer for cooling

automatically, exhausts remaining gass and avoids agglomerates. It is an ideal equipment for plastics mixing.