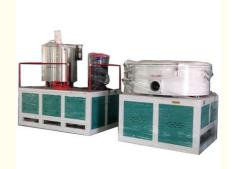

## **Product Description**

Self-Friction Heat Generation Plastic Raw Material Mixer For WPC Mixing Machine

## Description:

The unit combines heat mixing and cool mixing together. The materials after heat mixing can be gotting into cool mixer for cooling

automatically, exhausts remaining gass and avoids agglomerates. It is an ideal equipment for plastics mixing.

#### Features:

1) All important parts(bowl, mixing tool, control cabinet) are manufactured in our factory, which ensure the quality of machine.

2) All material in contact with product is in SS304 or aluminum alloy and the product will nor be contaminated.

3) High cooling efficiency, short mixing time, easy and convenient to clean, and can reach high output.