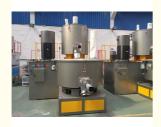

## **Product Description**

Self-Friction Heat Generation Plastic Raw Material Mixer For WPC Mixing Machine

## Description:

The unit combines heat mixing and cool mixing together. The materials after heat mixing can be gotting into cool mixer for cooling

automatically, exhausts remaining gass and avoids agglomerates. It is an ideal equipment for plastics mixing.

#### Features:

1) All important parts(bowl, mixing tool, control cabinet) are manufactured in our factory, which ensure the quality of machine.

2) All material in contact with product is in SS304 or aluminum alloy and the product will nor be contaminated.

3) High cooling efficiency, short mixing time, easy and convenient to clean, and can reach high output.