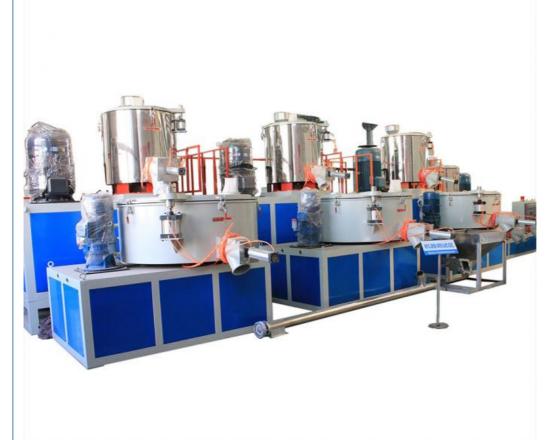

## **Product Description**

Self-Friction Heat Generation Plastic Raw Material Mixer For WPC Mixing Machine

## **Product Paramenters**

| model         | Total volume L | motor power |
|---------------|----------------|-------------|
| SHR-200/500   | 200            | 45/7.5      |
| SHR-300/600   | 300            | 55/7.5      |
| SHR-500/1000  | 500            | 75/11       |
| SHR-800/2000  | 800            | 110/22      |
| SHR-1000/3000 | 1000           | 132/22      |
|               |                |             |

## Description:

The unit combines heat mixing and cool mixing together. The materials after heat mixing can be gotting into cool mixer for cooling

automatically, exhausts remaining gass and avoids agglomerates. It is an ideal equipment for plastics mixing.