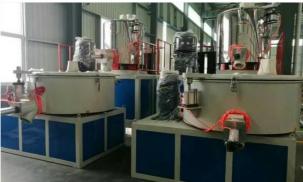

## More Images

## **Product Description**

Self-Friction Heat Generation Plastic Raw Material Mixer For WPC Mixing Machine

## Description:

The unit combines heat mixing and cool mixing together. The materials after heat mixing can be gotting into cool mixer for cooling

automatically, exhausts remaining gass and avoids agglomerates. It is an ideal equipment for plastics mixing.