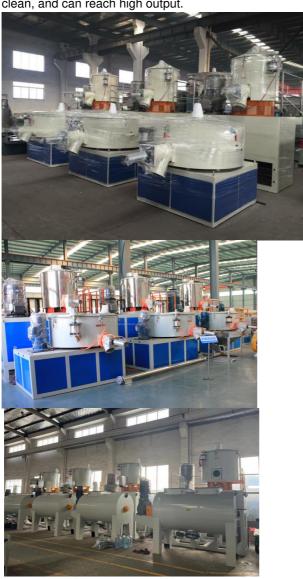

# **Details Images**

## Description:

The unit combines heat mixing and cool mixing together. The materials after heat mixing can be gotting into cool mixer for cooling

automatically, exhausts remaining gass and avoids agglomerates. It is an ideal equipment for plastics mixing.

#### Features:

1) All important parts(bowl, mixing tool, control cabinet) are manufactured in our factory, which ensure the quality of machine.

2) All material in contact with product is in SS304 or aluminum alloy and the product will nor be contaminated.

3) High cooling efficiency, short mixing time, easy and convenient to clean, and can reach high output.