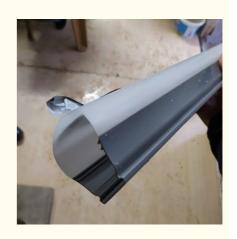

#### **Product Description**

ISO9001 2008 Certified Single-Screw LED Light Cover and PC Lampshade Extrusion System

LED light cover / PC lampshade extrusion production line

PC/PMMA LED lampshade lamp cover extrusion making machine / production line 2 colors PC PVC PMMA Led Lighting Diffuser Lampshade Making Machine, T5 T8 T10 T12 Housing Light Profile Machine

Till to today, we have successfully supplied hundreds of PC led profile machine to our Chinese mainland customers, also exported to India, Egypt, Vietnam, Europe etc.

- 1. The machine is used to produce various PC tube, PC profile, transparent LED lampshade, single color or double color led lampshade etc. Also it can work with PMMA material.
- 2. Applied materials: PC PMMA etc;
- 3. Features and advantages:
- (1) Newly developed online precise cutting technology, one-time cutting online, no need the second time cutting, cutting precision within 0.5mm, cut end neat, chip-less, higher efficiency;
- (2) Special screw for PC material, perfect plasticizing, to ensure the finished products without crystallized dot, without pulling mark, without vibration mark, with high light transmittance, and high transparency. Screw made of imported special alloy steel, material never attach on the screw, no black dot during production and no need to clean screw.