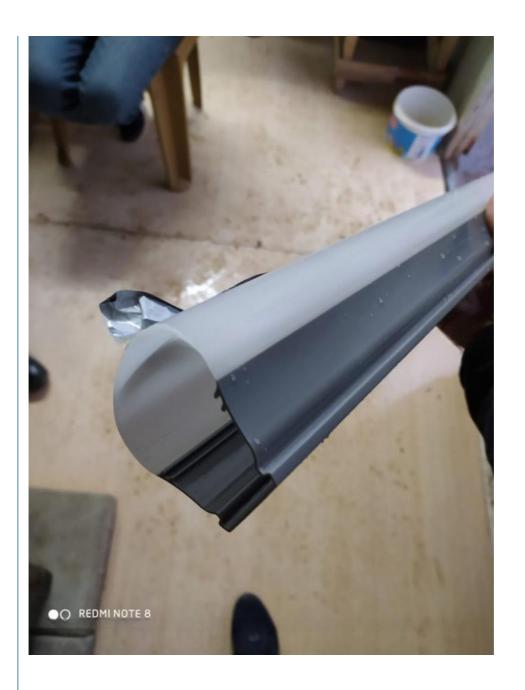

#### **Product Description**

ISO9001 2008 Certified Single-Screw LED Light Cover and PC Lampshade Extrusion System

LED light cover / PC lampshade extrusion production line

PC/PMMA LED lampshade lamp cover extrusion making machine / production line 2 colors PC PVC PMMA Led Lighting Diffuser Lampshade Making Machine, T5 T8 T10 T12 Housing Light Profile Machine

Till to today, we have successfully supplied hundreds of PC led profile machine to our Chinese mainland customers, also exported to India, Egypt, Vietnam, Europe etc.

- 1. The machine is used to produce various PC tube, PC profile, transparent LED lampshade, single color or double color led lampshade etc. Also it can work with PMMA material.
- 2. Applied materials: PC PMMA etc;
- 3. Features and advantages:
- (1) Newly developed online precise cutting technology, one-time cutting online, no need the second time cutting, cutting precision within 0.5mm, cut end neat, chip-less, higher efficiency;
- (2) Special screw for PC material, perfect plasticizing, to ensure the finished products without crystallized dot, without pulling mark, without vibration mark, with high light transmittance, and high transparency. Screw made of imported special alloy steel, material never attach on the screw, no black dot during production and no need to clean screw.