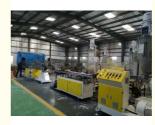

#### **Product Description**

ISO9001 2008 Certified Single-Screw LED Light Cover and PC Lampshade Extrusion System

LED light cover / PC lampshade extrusion production line

PC/PMMA LED lampshade lamp cover extrusion making machine / production line 2 colors PC PVC PMMA Led Lighting Diffuser Lampshade Making Machine, T5 T8 T10 T12 Housing Light Profile Machine

Till to today, we have successfully supplied hundreds of PC led profile machine to our Chinese mainland customers, also exported to India, Egypt, Vietnam, Europe etc.

- 1. The machine is used to produce various PC tube, PC profile, transparent LED lampshade, single color or double color led lampshade etc. Also it can work with PMMA material.
- 2. Applied materials: PC PMMA etc;
- 3. Features and advantages:
- (1) Newly developed online precise cutting technology, one-time cutting online, no need the second time cutting, cutting precision within 0.5mm, cut end neat, chip-less, higher efficiency;
- (2) Special screw for PC material, perfect plasticizing, to ensure the finished products without crystallized dot, without pulling mark, without vibration mark, with high light transmittance, and high transparency. Screw made of imported special alloy steel, material never attach on the screw, no black dot during production and no need to clean screw.

#### Composition & technical details of coextrusiion PC LED light diffuser profile pipe tube making machine

| MACHINE PARTS                                   | QUANTITY    |
|-------------------------------------------------|-------------|
| MAIN EXTRUDER                                   | 1 OR 2 SETS |
| EXTRUDING DIE AND CALIBRATION MOULD             | 1 SET       |
| VACUUM CALIBRATION TABLE                        | 1 SET       |
| SYNCHRONIZED DUAL BELTS PULLING MACHINE         | 1 SET       |
| FIXED LENGTH PRECISE CUTTER AND STORAGE MACHINE | 1 SET       |