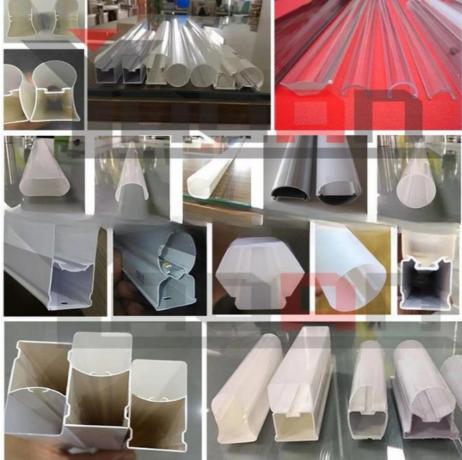

Till to today, we have successfully supplied hundreds of PC led profile machine to our Chinese mainland customers, also exported to India, Egypt, Vietnam, Europe etc.

- 1. The machine is used to produce various PC tube, PC profile, transparent LED lampshade, single color or double color led lampshade etc. Also it can work with PMMA material.
- 2. Applied materials: PC PMMA etc;
- 3. Features and advantages:
- (1) Newly developed online precise cutting technology, one-time cutting online, no need the second time cutting, cutting precision within 0.5mm, cut end neat, chip-less, higher efficiency;
- (2) Special screw for PC material, perfect plasticizing, to ensure the finished products without crystallized dot, without pulling mark, without vibration mark, with high light transmittance, and high transparency. Screw made of imported special alloy steel, material never attach on the screw, no black dot during production and no need to clean screw.

## **Product Specification**

Model NO.: SJ 65

• Finished Product: PC Lampshade / LED Light Cover

Suitable Material: PC / PMMA
 Transport Package: Export Package
 Specification: Max 300 Mm Wide

• Trademark: HLD