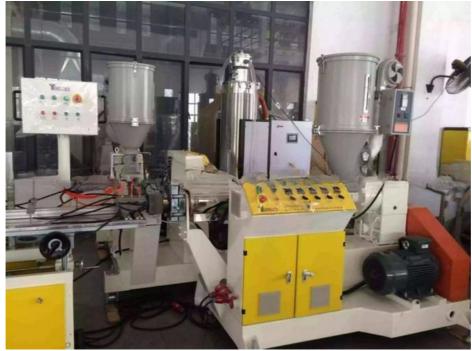

#### **Product Description**

ISO9001 2008 Certified Single-Screw LED Light Cover and PC Lampshade Extrusion System

LED light cover / PC lampshade extrusion production line

PC/PMMA LED lampshade lamp cover extrusion making machine / production line 2 colors PC PVC PMMA Led Lighting Diffuser Lampshade Making Machine, T5 T8 T10 T12 Housing Light Profile Machine

#### Composition & technical details of coextrusiion PC LED light diffuser profile pipe tube making machine

| MACHINE PARTS                                   | QUANTITY    |
|-------------------------------------------------|-------------|
| MAIN EXTRUDER                                   | 1 OR 2 SETS |
| EXTRUDING DIE AND CALIBRATION MOULD             | 1 SET       |
| VACUUM CALIBRATION TABLE                        | 1 SET       |
| SYNCHRONIZED DUAL BELTS PULLING MACHINE         | 1 SET       |
| FIXED LENGTH PRECISE CUTTER AND STORAGE MACHINE | 1 SET       |