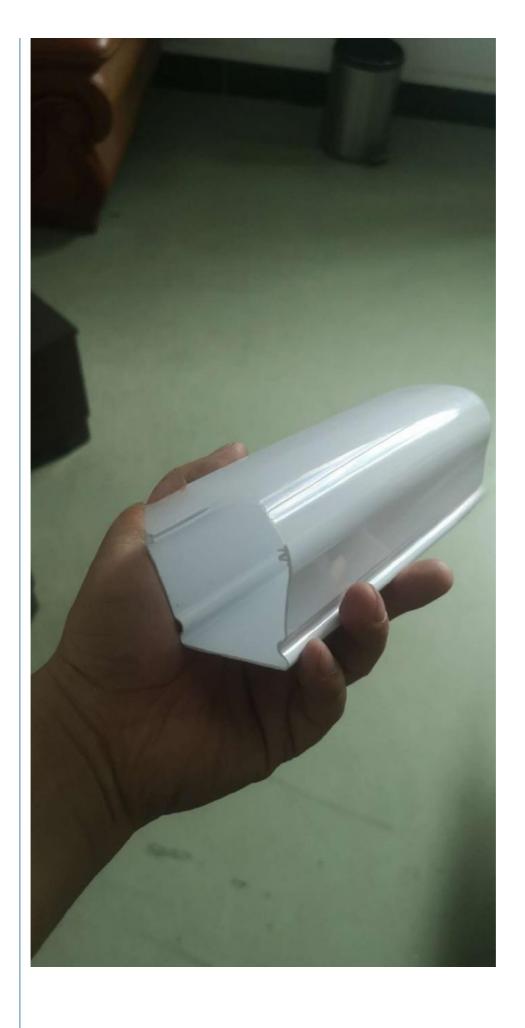

#### **Product Description**

ISO9001 2008 Certified Single-Screw LED Light Cover and PC Lampshade Extrusion System

LED light cover / PC lampshade extrusion production line

PC/PMMA LED lampshade lamp cover extrusion making machine / production line 2 colors PC PVC PMMA Led Lighting Diffuser Lampshade Making Machine, T5 T8 T10 T12 Housing Light Profile Machine

Till to today, we have successfully supplied hundreds of PC led profile machine to our Chinese mainland customers, also exported to India, Egypt, Vietnam, Europe etc.

- 1. The machine is used to produce various PC tube, PC profile, transparent LED lampshade, single color or double color led lampshade etc. Also it can work with PMMA material.
- 2. Applied materials: PC PMMA etc;
- 3. Features and advantages:
- (1) Newly developed online precise cutting technology, one-time cutting online, no need the second time cutting, cutting precision within 0.5mm, cut end neat, chip-less, higher efficiency;
- (2) Special screw for PC material, perfect plasticizing, to ensure the finished products without crystallized dot, without pulling mark, without vibration mark, with high light transmittance, and high transparency. Screw made of imported special alloy steel, material never attach on the screw, no black dot during production and no need to clean screw.