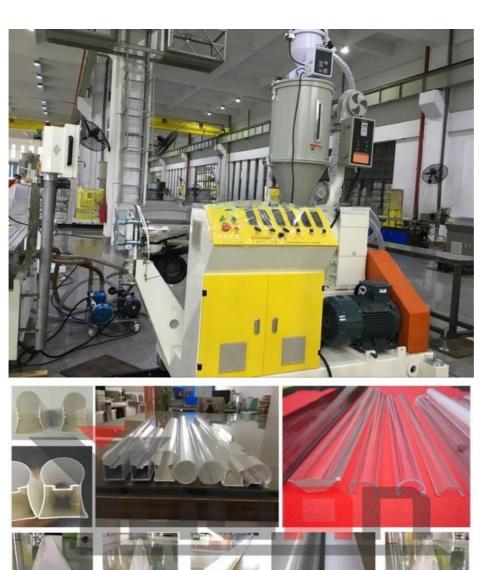

#### **Product Description**

ISO9001 2008 Certified Single-Screw LED Light Cover and PC Lampshade Extrusion System

LED light cover / PC lampshade extrusion production line

PC/PMMA LED lampshade lamp cover extrusion making machine / production line 2 colors PC PVC PMMA Led Lighting Diffuser Lampshade Making Machine, T5 T8 T10 T12 Housing Light Profile Machine

Till to today, we have successfully supplied hundreds of PC led profile machine to our Chinese mainland customers, also exported to India, Egypt, Vietnam, Europe etc.

- 1. The machine is used to produce various PC tube, PC profile, transparent LED lampshade, single color or double color led lampshade etc. Also it can work with PMMA material.
- 2. Applied materials: PC PMMA etc;
- 3. Features and advantages:
- (1) Newly developed online precise cutting technology, one-time cutting online, no need the second time cutting, cutting precision within 0.5mm, cut end neat, chip-less, higher efficiency;
- (2) Special screw for PC material, perfect plasticizing, to ensure the finished products without crystallized dot, without pulling mark, without vibration mark, with high light transmittance, and high transparency. Screw made of imported special alloy steel, material never attach on the screw, no black dot during production and no need to clean screw.

#### Composition & technical details of coextrusiion PC LED light diffuser profile pipe tube making machine

| MACHINE PARTS                                   | QUANTITY    |
|-------------------------------------------------|-------------|
| MAIN EXTRUDER                                   | 1 OR 2 SETS |
| EXTRUDING DIE AND CALIBRATION MOULD             | 1 SET       |
| VACUUM CALIBRATION TABLE                        | 1 SET       |
| SYNCHRONIZED DUAL BELTS PULLING MACHINE         | 1 SET       |
| FIXED LENGTH PRECISE CUTTER AND STORAGE MACHINE | 1 SET       |