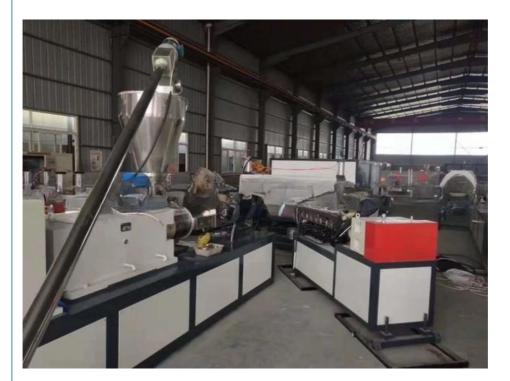

#### Machine list(With PLC control system)

| 2₽  | Plastic hopper dryer +                   | 1set₽ |
|-----|------------------------------------------|-------|
| 3₽  | SJ50/30 single screw co-extruder         | 1set₽ |
| άu  | Altanien 213 Fredriker Kinder            | 12210 |
| 5₽  | SJZ 80/156 conical twin-screw extruder↔  | 1set₽ |
| 6↩  | T-die and flow distributor               | 1set* |
| 7₽  | Embossing roller                         | 1set₽ |
| 843 | Water temperature controller+            | 1set₽ |
| 9₊₀ | Calibration unit and Side cutter         | 1set  |
| 10₽ | Track cutter                             | 1set₽ |
| 15: | ดูเปลี่ยนสมของ 1 เกราะ เกราะ เกราะ เกราะ | texas |
| 12₽ | PLC control system(Siemens brand)        | 1set₽ |