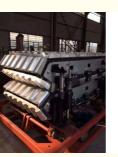

#### Machine list(With PLC control system)

| 2₽  | Plastic hopper dryer +                   | 1set₽ |
|-----|------------------------------------------|-------|
| 3₽  | SJ50/30 single screw co-extruder         | 1set₽ |
| άu  | Altanien 213 Fredriker Kinder            | 12210 |
| 5₽  | SJZ 80/156 conical twin-screw extruder↔  | 1set₽ |
| 6↩  | T-die and flow distributor               | 1set* |
| 7₽  | Embossing roller                         | 1set₽ |
| 843 | Water temperature controller+            | 1set₽ |
| 9₊₀ | Calibration unit and Side cutter         | 1set  |
| 10₽ | Track cutter                             | 1set₽ |
| 15: | ดูเปลี่ยนสมของ 1 เกราะ เกราะ เกราะ เกราะ | texas |
| 12₽ | PLC control system(Siemens brand)        | 1set₽ |