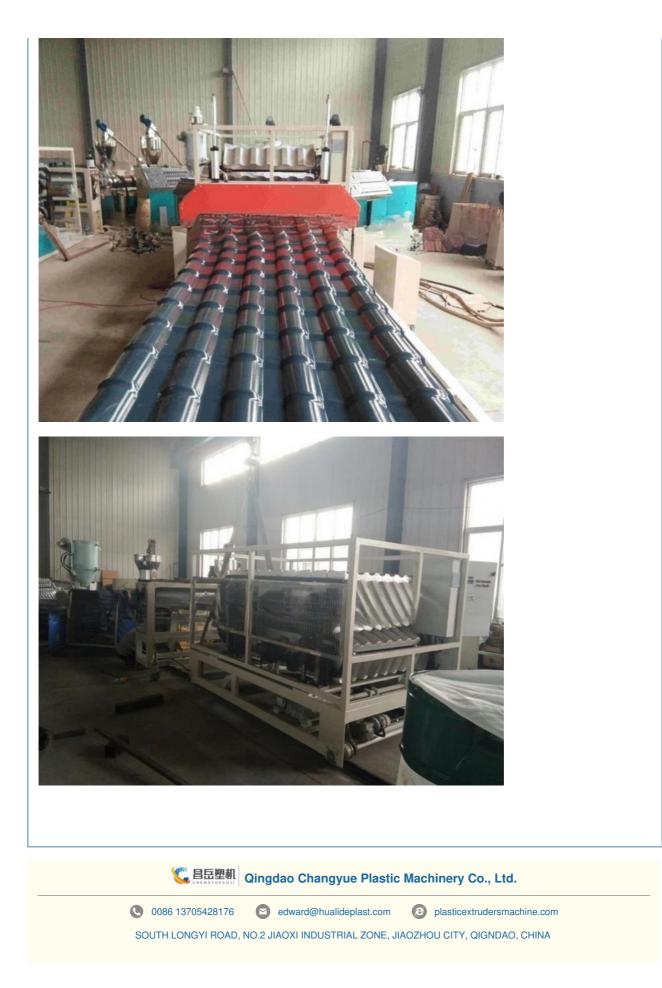

#### PVC+PMMA/ASA Glazed Roof Tile Production Line PVC roof tile production line PVC glazed roof tile production line

#### Machine list(With PLC control system)

| 2₽  | Plastic hopper dryer +                   | 1set₽ |
|-----|------------------------------------------|-------|
| 3₽  | SJ50/30 single screw co-extruder         | 1set₽ |
| άu  | Altanien 213 Fredriker Kinder            | 12210 |
| 5₽  | SJZ 80/156 conical twin-screw extruder↔  | 1set₽ |
| 6↩  | T-die and flow distributor               | 1set* |
| 7₽  | Embossing roller                         | 1set₽ |
| 843 | Water temperature controller+            | 1set₽ |
| 9₊₀ | Calibration unit and Side cutter         | 1set  |
| 10₽ | Track cutter                             | 1set₽ |
| 15: | ดูเปลี่ยนสมของ 1 เกราะ เกราะ เกราะ เกราะ | texas |
| 12₽ | PLC control system(Siemens brand)        | 1set₽ |