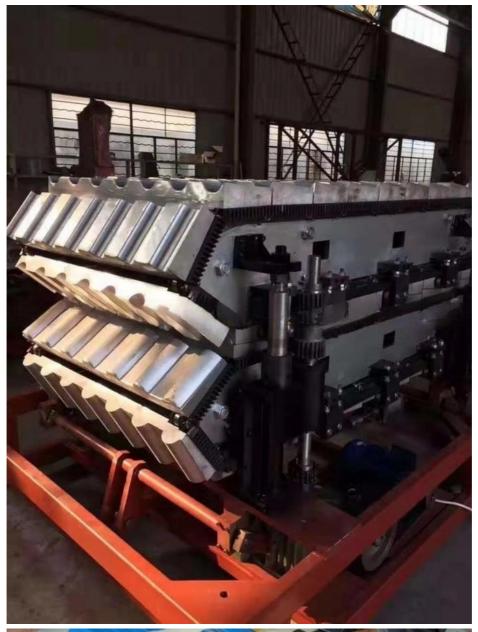

Machine list(With PLC control system)

|     | (1000)                                         |               |
|-----|------------------------------------------------|---------------|
| 2₽  | Plastic hopper dryer ↔                         | 1set∉         |
| 3₽  | SJ50/30 single screw co-extruder₽              | 1set∂         |
| ńν  | Saffadilen ein berehaminischeminbah ( 10)      | Feed          |
| 5₽  | SJZ 80/156 conical twin-screw extruder         | 1set <i>₀</i> |
| 6₽  | T-die and flow distributor₽                    | 1set          |
| 7₽  | Embossing roller₽                              | 1set <i>₀</i> |
| 8₽  | Water temperature controller₽                  | 1set <i>₀</i> |
| 9₽  | Calibration unit and Side cutter               | 1set <i>₽</i> |
| 10₽ | Track cuttere                                  | 1set <i></i>  |
| 10: | <b>วันเสษาสมอด</b> มาการการสมอดการการการการการ | l-za-         |
| 12₽ | PLC control system(Siemens brand)₽             | 1set          |