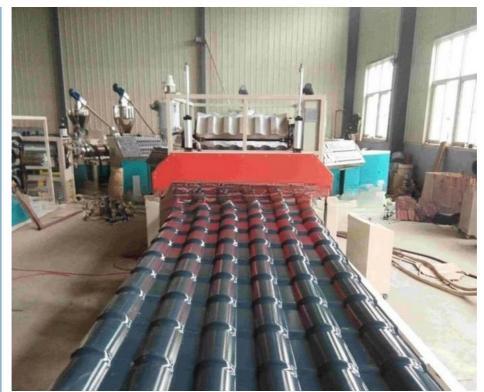

# SJSZ 80/156 Glazed Roof Tile Extrusion Machine PVC PMMA/ASA Tile Extrusion Line

## **Product Description**

SJSZ80/156 PVC PMMA/ASA Glazed Roof Tile Extrusion Line with ISO9001 2008 Certification

PVC + PMMA/ASA glazed roof tile extrusion production line PVC+PMMA/ASA Glazed Roof Tile Production Line PVC roof tile production line PVC glazed roof tile production line

Machine list(With PLC control system)

|     | (1000)                                         |               |
|-----|------------------------------------------------|---------------|
| 2₽  | Plastic hopper dryer ↔                         | 1set∉         |
| 3₽  | SJ50/30 single screw co-extruder₽              | 1set∂         |
| ńν  | Saffadilen ein berehaminischeminbah ( 10)      | Feed          |
| 5₽  | SJZ 80/156 conical twin-screw extruder         | 1set <i>₀</i> |
| 6₽  | T-die and flow distributor₽                    | 1set          |
| 7₽  | Embossing roller₽                              | 1set <i>₀</i> |
| 8₽  | Water temperature controller₽                  | 1set <i>₀</i> |
| 9₽  | Calibration unit and Side cutter               | 1set <i>₽</i> |
| 10₽ | Track cuttere                                  | 1set <i></i>  |
| 10: | <b>วันเสษาสมอด</b> มาการการสมอดการการการการการ | l-za-         |
| 12₽ | PLC control system(Siemens brand)₽             | 1set          |