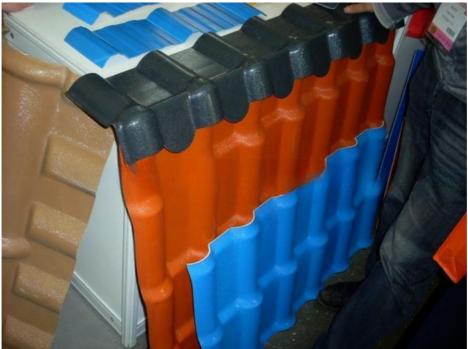

# SJSZ 80/156 Glazed Roof Tile Extrusion Machine PVC PMMA/ASA Tile Extrusion Line

## **Product Description**

SJSZ80/156 PVC PMMA/ASA Glazed Roof Tile Extrusion Line with ISO9001 2008 Certification

PVC + PMMA/ASA glazed roof tile extrusion production line PVC+PMMA/ASA Glazed Roof Tile Production Line PVC roof tile production line PVC glazed roof tile production line