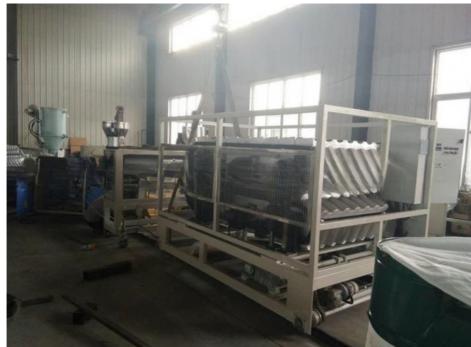

# SJSZ 80/156 Glazed Roof Tile Extrusion Machine PVC PMMA/ASA Tile Extrusion Line

## **Product Description**

SJSZ80/156 PVC PMMA/ASA Glazed Roof Tile Extrusion Line with ISO9001 2008 Certification

PVC + PMMA/ASA glazed roof tile extrusion production line PVC+PMMA/ASA Glazed Roof Tile Production Line PVC roof tile production line PVC glazed roof tile production line

Machine list(With PLC control system)

|     | (1000)                                         |               |
|-----|------------------------------------------------|---------------|
| 2₽  | Plastic hopper dryer ↔                         | 1set∉         |
| 3₽  | SJ50/30 single screw co-extruder₽              | 1set∂         |
| ńν  | Saffadilen ein berehaminischeminbah ( 10)      | Feed          |
| 5₽  | SJZ 80/156 conical twin-screw extruder         | 1set <i>₀</i> |
| 6₽  | T-die and flow distributor₽                    | 1set          |
| 7₽  | Embossing roller₽                              | 1set <i>₀</i> |
| 8₽  | Water temperature controller₽                  | 1set <i>₀</i> |
| 9₽  | Calibration unit and Side cutter               | 1set <i>₽</i> |
| 10₽ | Track cuttere                                  | 1set <i></i>  |
| 10: | <b>วันเสษาสมอด</b> มาการการสมอดการการการการการ | l-za-         |
| 12₽ | PLC control system(Siemens brand)₽             | 1set          |