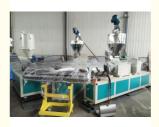

# SJSZ 80/156 Glazed Roof Tile Extrusion Machine PVC PMMA/ASA Tile Extrusion Line

## **Product Description**

SJSZ80/156 PVC PMMA/ASA Glazed Roof Tile Extrusion Line with ISO9001 2008 Certification

PVC + PMMA/ASA glazed roof tile extrusion production line PVC+PMMA/ASA Glazed Roof Tile Production Line PVC roof tile production line PVC glazed roof tile production line

Machine list(With PLC control system)

|     | (1000)                                         |               |
|-----|------------------------------------------------|---------------|
| 2₽  | Plastic hopper dryer ↔                         | 1set∉         |
| 3₽  | SJ50/30 single screw co-extruder₽              | 1set∂         |
| ńν  | Saffadilen ein berehaminischeminbah ( 10)      | Feed          |
| 5₽  | SJZ 80/156 conical twin-screw extruder         | 1set <i>₀</i> |
| 6₽  | T-die and flow distributor₽                    | 1set          |
| 7₽  | Embossing roller₽                              | 1set <i>₀</i> |
| 8₽  | Water temperature controller₽                  | 1set <i>₀</i> |
| 9₽  | Calibration unit and Side cutter               | 1set <i>₽</i> |
| 10₽ | Track cuttere                                  | 1set <i></i>  |
| 10: | <b>วันเสษาสมอด</b> มาการการสมอดการการการการการ | l-za-         |
| 12₽ | PLC control system(Siemens brand)₽             | 1set          |