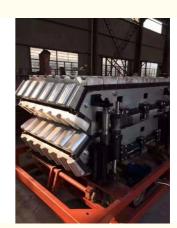

Machine list(With PLC control system)

|     | (1000)                                         |               |
|-----|------------------------------------------------|---------------|
| 2₽  | Plastic hopper dryer ↔                         | 1set∉         |
| 3₽  | SJ50/30 single screw co-extruder₽              | 1set∂         |
| ńν  | Saffadilen ein berehaminischeminbah ( 10)      | Feed          |
| 5₽  | SJZ 80/156 conical twin-screw extruder         | 1set <i>₀</i> |
| 6₽  | T-die and flow distributor₽                    | 1set          |
| 7₽  | Embossing roller₽                              | 1set <i>₀</i> |
| 8₽  | Water temperature controller₽                  | 1set <i>₀</i> |
| 9₽  | Calibration unit and Side cutter               | 1set <i>₽</i> |
| 10₽ | Track cuttere                                  | 1set <i></i>  |
| 10: | <b>วันเสษาสมอด</b> มาการการสมอดการการการการการ | l-za-         |
| 12₽ | PLC control system(Siemens brand)₽             | 1set          |