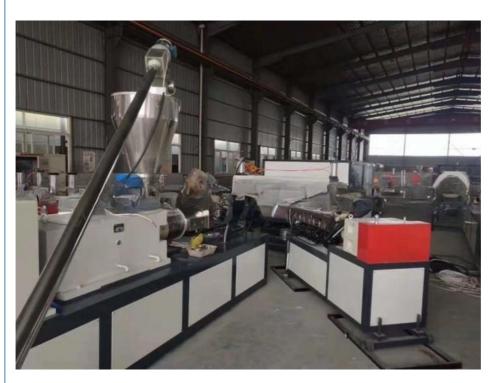

# SJSZ 80/156 Glazed Roof Tile Extrusion Machine PVC PMMA/ASA Tile Extrusion Line

## **Product Description**

SJSZ80/156 PVC PMMA/ASA Glazed Roof Tile Extrusion Line with ISO9001 2008 Certification

PVC + PMMA/ASA glazed roof tile extrusion production line PVC+PMMA/ASA Glazed Roof Tile Production Line PVC roof tile production line PVC glazed roof tile production line

Machine list(With PLC control system)

|     | (1000)                                         |               |
|-----|------------------------------------------------|---------------|
| 2₽  | Plastic hopper dryer ↔                         | 1set∉         |
| 3₽  | SJ50/30 single screw co-extruder₽              | 1set∂         |
| ńν  | Saffadilen ein berehaminischeminbah ( 10)      | Feed          |
| 5₽  | SJZ 80/156 conical twin-screw extruder         | 1set <i>₀</i> |
| 6₽  | T-die and flow distributor₽                    | 1set          |
| 7₽  | Embossing roller₽                              | 1set <i>₀</i> |
| 8₽  | Water temperature controller₽                  | 1set <i>₀</i> |
| 9₽  | Calibration unit and Side cutter               | 1set <i>₽</i> |
| 10₽ | Track cuttere                                  | 1set <i></i>  |
| 10: | <b>วันเสษาสมอด</b> มาการการสมอดการการการการการ | l-za-         |
| 12₽ | PLC control system(Siemens brand)₽             | 1set          |