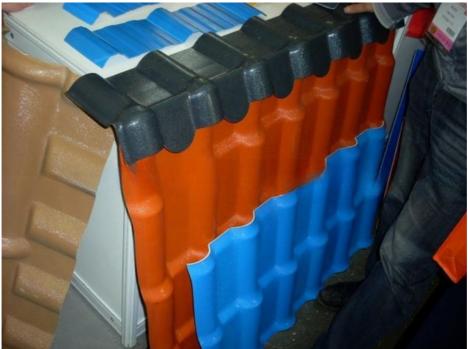

### **Product Description**

860mm PVC Board Roof Tile Extrusion Machine/Production Line for Customer Requirements pvc roof tile extrusion machine / production line plastic (PVC + PMMA/ASA) wave roof tile extrusion production line PVC wave roof tile extrusion line PVC + PMMA/ASA glazed roof tile extrusion production line PVC+PMMA/ASA Glazed Roof Tile Production Line PVC roof tile production line PVC glazed roof tile production line