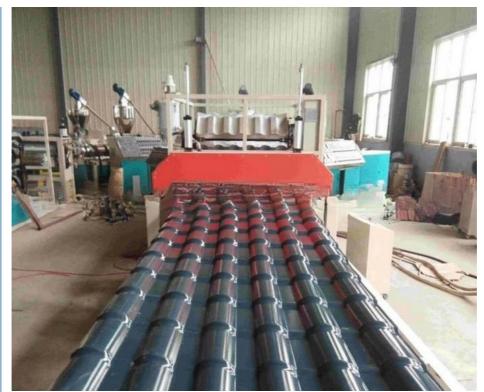

# 400Kg/H PVC Twin Screw Extruder 860mm PVC Board Production Line

### **Product Description**

860mm PVC Board Roof Tile Extrusion Machine/Production Line for Customer Requirements pvc roof tile extrusion machine / production line plastic (PVC + PMMA/ASA) wave roof tile extrusion production line PVC wave roof tile extrusion line PVC + PMMA/ASA glazed roof tile extrusion production line PVC+PMMA/ASA Glazed Roof Tile Production Line PVC roof tile production line PVC glazed roof tile production line