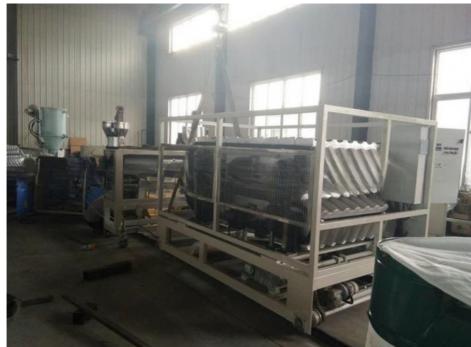

# 400Kg/H PVC Twin Screw Extruder 860mm PVC Board Production Line

### **Product Description**

860mm PVC Board Roof Tile Extrusion Machine/Production Line for Customer Requirements pvc roof tile extrusion machine / production line plastic (PVC + PMMA/ASA) wave roof tile extrusion production line PVC wave roof tile extrusion line PVC + PMMA/ASA glazed roof tile extrusion production line PVC+PMMA/ASA Glazed Roof Tile Production Line PVC roof tile production line PVC glazed roof tile production line