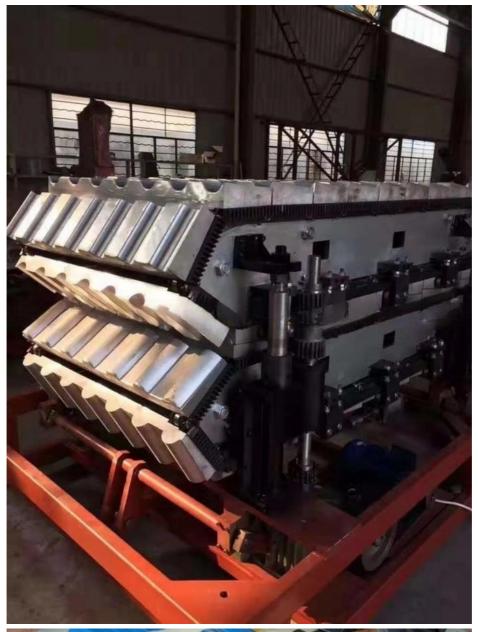

**PVC** roof tile production line

PVC glazed roof tile production line

Machine list(With PLC control system)⊌

| 2€  | Plastic hopper dryer ↔                                                                                                  | 1set∉  |
|-----|-------------------------------------------------------------------------------------------------------------------------|--------|
| 3₽  | SJ50/30 single screw co-extruder-                                                                                       | 1set   |
| ńυ  | Sifferitan computerantement music.                                                                                      | reate: |
| 5₽  | SJZ 80/156 conical twin-screw extruder                                                                                  | 1set₽  |
| 6₽  | T-die and flow distributor₽                                                                                             | 1set₽  |
| 7₽  | Embossing roller₽                                                                                                       | 1set₽  |
| 8₽  | Water temperature controller₽                                                                                           | 1set₽  |
| 9₽  | Calibration unit and Side cuttere                                                                                       | 1set₽  |
| 10₽ | Track cutter∉                                                                                                           | 1set₽  |
| 10: | <b>ดู้เลย ผลากระ</b> สาราชาวาราชาวาราชาวาราชาวาราชาวาราชาวาราชาวาราชาวาราชาวาราชาวาราชาวาราชาวาราชาวาราชาวาราชาวาราชาวา | teate  |
| 12₽ | PLC control system(Siemens brand)₽                                                                                      | 1set₽  |