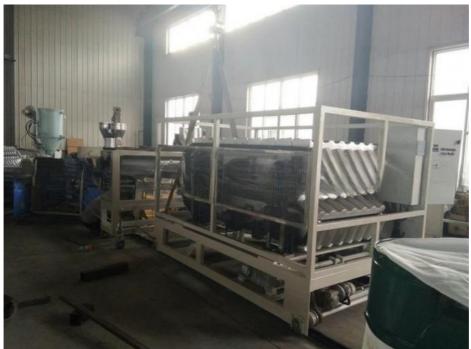

**PVC** roof tile production line

PVC glazed roof tile production line

Machine list(With PLC control system)⊌

| 2€  | Plastic hopper dryer ↔                                                                                                  | 1set∉  |
|-----|-------------------------------------------------------------------------------------------------------------------------|--------|
| 3₽  | SJ50/30 single screw co-extruder-                                                                                       | 1set   |
| ńυ  | Sifferitan computerantement music.                                                                                      | reate: |
| 5₽  | SJZ 80/156 conical twin-screw extruder                                                                                  | 1set₽  |
| 6₽  | T-die and flow distributor₽                                                                                             | 1set₽  |
| 7₽  | Embossing roller₽                                                                                                       | 1set₽  |
| 8₽  | Water temperature controller₽                                                                                           | 1set₽  |
| 9₽  | Calibration unit and Side cuttere                                                                                       | 1set₽  |
| 10₽ | Track cutter∉                                                                                                           | 1set₽  |
| 10: | <b>ดู้เลย ผลากระ</b> สาราชาวาราชาวาราชาวาราชาวาราชาวาราชาวาราชาวาราชาวาราชาวาราชาวาราชาวาราชาวาราชาวาราชาวาราชาวาราชาวา | teate  |
| 12₽ | PLC control system(Siemens brand)₽                                                                                      | 1set₽  |