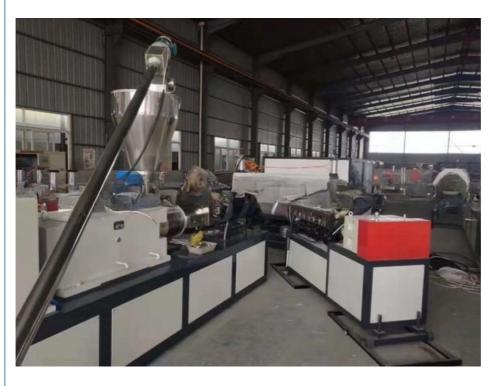

**PVC** roof tile production line

PVC glazed roof tile production line

Machine list(With PLC control system)⊌

| 2€  | Plastic hopper dryer ↔                                                                                                  | 1set∉  |
|-----|-------------------------------------------------------------------------------------------------------------------------|--------|
| 3₽  | SJ50/30 single screw co-extruder-                                                                                       | 1set   |
| ńυ  | Sifferitan computerantement music.                                                                                      | reate: |
| 5₽  | SJZ 80/156 conical twin-screw extruder                                                                                  | 1set₽  |
| 6₽  | T-die and flow distributor₽                                                                                             | 1set₽  |
| 7₽  | Embossing roller₽                                                                                                       | 1set₽  |
| 8₽  | Water temperature controller₽                                                                                           | 1set₽  |
| 9₽  | Calibration unit and Side cuttere                                                                                       | 1set₽  |
| 10₽ | Track cutter∉                                                                                                           | 1set₽  |
| 10: | <b>ดู้เลย ผลากระ</b> สาราชาวาราชาวาราชาวาราชาวาราชาวาราชาวาราชาวาราชาวาราชาวาราชาวาราชาวาราชาวาราชาวาราชาวาราชาวาราชาวา | teate  |
| 12₽ | PLC control system(Siemens brand)₽                                                                                      | 1set₽  |