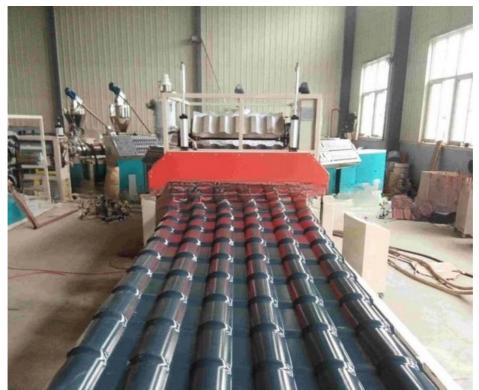

#### **Product Description**

PVC PMMA / ASA Glazed Roof Tile Extrusion Machine / Production Line with CE Certification PVC + PMMA / ASA glazed roof tile extrusion machine / production line

pvc roof tile extrusion machine / production line

plastic (PVC + PMMA/ASA ) wave roof tile extrusion production line

PVC wave roof tile extrusion line

PVC + PMMA/ASA glazed roof tile extrusion production line

PVC+PMMA/ASA Glazed Roof Tile Production Line

**PVC** roof tile production line

PVC glazed roof tile production line

Machine list(With PLC control system)⊌

| 2€  | Plastic hopper dryer ↔                                                                                                  | 1set∉  |
|-----|-------------------------------------------------------------------------------------------------------------------------|--------|
| 3₽  | SJ50/30 single screw co-extruder-                                                                                       | 1set   |
| ńυ  | Sifferitan computerantement music.                                                                                      | reate: |
| 5₽  | SJZ 80/156 conical twin-screw extruder                                                                                  | 1set₽  |
| 6₽  | T-die and flow distributor₽                                                                                             | 1set₽  |
| 7₽  | Embossing roller₽                                                                                                       | 1set₽  |
| 8₽  | Water temperature controller₽                                                                                           | 1set₽  |
| 9₽  | Calibration unit and Side cuttere                                                                                       | 1set₽  |
| 10₽ | Track cutter∉                                                                                                           | 1set₽  |
| 10: | <b>ดู้เลย ผลากระ</b> สาราชาวาราชาวาราชาวาราชาวาราชาวาราชาวาราชาวาราชาวาราชาวาราชาวาราชาวาราชาวาราชาวาราชาวาราชาวาราชาวา | teate  |
| 12₽ | PLC control system(Siemens brand)₽                                                                                      | 1set₽  |