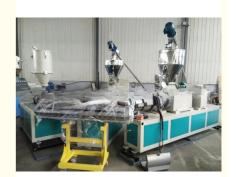

**PVC** roof tile production line

PVC glazed roof tile production line

Machine list(With PLC control system)⊌

| 2€  | Plastic hopper dryer ↔                                                                                                  | 1set∉  |
|-----|-------------------------------------------------------------------------------------------------------------------------|--------|
| 3₽  | SJ50/30 single screw co-extruder-                                                                                       | 1set   |
| ńυ  | Sifferitan computerantement music.                                                                                      | reate: |
| 5₽  | SJZ 80/156 conical twin-screw extruder                                                                                  | 1set₽  |
| 6₽  | T-die and flow distributor₽                                                                                             | 1set₽  |
| 7₽  | Embossing roller₽                                                                                                       | 1set₽  |
| 8₽  | Water temperature controller₽                                                                                           | 1set₽  |
| 9₽  | Calibration unit and Side cuttere                                                                                       | 1set₽  |
| 10₽ | Track cutter∉                                                                                                           | 1set₽  |
| 10: | <b>ดู้เลย ผลากระ</b> สาราชาวาราชาวาราชาวาราชาวาราชาวาราชาวาราชาวาราชาวาราชาวาราชาวาราชาวาราชาวาราชาวาราชาวาราชาวาราชาวา | teate  |
| 12₽ | PLC control system(Siemens brand)₽                                                                                      | 1set₽  |