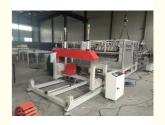

**PVC** roof tile production line

PVC glazed roof tile production line

Machine list(With PLC control system)⊌

| 2€  | Plastic hopper dryer ↔                                                                                                  | 1set∉  |
|-----|-------------------------------------------------------------------------------------------------------------------------|--------|
| 3₽  | SJ50/30 single screw co-extruder-                                                                                       | 1set   |
| ńυ  | Sifferitan computerantement music.                                                                                      | reate: |
| 5₽  | SJZ 80/156 conical twin-screw extruder                                                                                  | 1set₽  |
| 6₽  | T-die and flow distributor₽                                                                                             | 1set₽  |
| 7₽  | Embossing roller₽                                                                                                       | 1set₽  |
| 8₽  | Water temperature controller₽                                                                                           | 1set₽  |
| 9₽  | Calibration unit and Side cuttere                                                                                       | 1set₽  |
| 10₽ | Track cutter∉                                                                                                           | 1set₽  |
| 10: | <b>ดู้เลย ผลากระ</b> สาราชาวาราชาวาราชาวาราชาวาราชาวาราชาวาราชาวาราชาวาราชาวาราชาวาราชาวาราชาวาราชาวาราชาวาราชาวาราชาวา | teate  |
| 12₽ | PLC control system(Siemens brand)₽                                                                                      | 1set₽  |