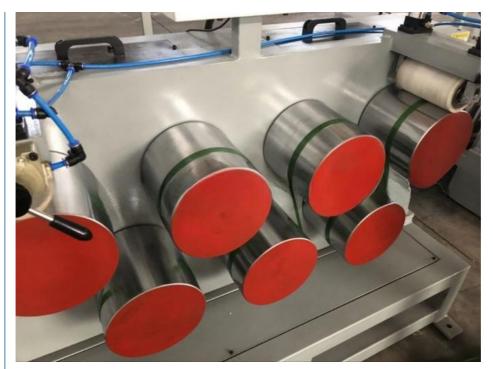

te: CEInstallation Power: 120Kw

Customization: Available | Customized Request

Shipping Cost: About Shipping Cost And Estimated Delivery



## More Images







# **Product Description**

CE Certified High Speed Geo Strap Production Line with SJ 75 Plastic Extruder Machine

**Product Description** 

PET fiber Geo strap band production line

## **Pet Strap Band Production Line**

Линия по производству ремешков для домашних животных.

Технические характеристики машины:

| Модель     | Ширина/м | Выходные | Производительность |
|------------|----------|----------|--------------------|
| экструдера | М        | полосы   | кг/ч               |
| WR-65/40   | 9-25     | 2        | 200                |
| WR-75/40   | 9-32     | 2-6      | 300-350            |

**Detailed Photos** 



















### After Sales

#### Service

1. After the machines are finished, the seller will test all machinesbefore shipment. If the buyer can not come to test the machine,

we will test the machines and send the sample to buyer.

2.. After shipment, the seller will send one or two technicians to the buyer's factory to help the buyer install the machine and

workers for buyer.

- 3. We will supply all electricity drawing, machine installation drawing.
- 4. When make shipment, we will put some spare electricity parts forfree, like the barrel hearers, thermcouples, breakers,

and other items which is easier broken.



C 昌岳塑机 Qingdao Changyue Plastic Machinery Co., Ltd.



0086 13705428176



edward@hualideplast.com



plasticextrudersmachine.com

SOUTH LONGYI ROAD, NO.2 JIAOXI INDUSTRIAL ZONE,