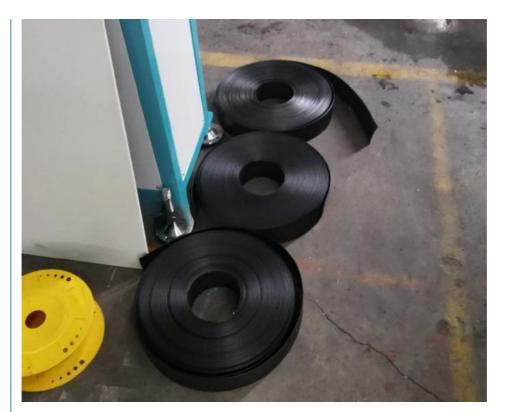

ficate: CEInstallation Power: 120Kw

Customization: Available | Customized Request

Shipping Cost: About Shipping Cost And Estimated Delivery



## More Images







# **Product Description**

CE Certified High Speed Geo Strap Production Line with SJ 75 Plastic Extruder Machine

**Product Description** 

PET fiber Geo strap band production line

## **Pet Strap Band Production Line**

Линия по производству ремешков для домашних животных.

Технические характеристики машины:

| Модель     | Ширина/м | Выходные | Производительность |
|------------|----------|----------|--------------------|
| экструдера | М        | полосы   | кг/ч               |
| WR-65/40   | 9-25     | 2        | 200                |
| WR-75/40   | 9-32     | 2-6      | 300-350            |

**Detailed Photos** 



















### After Sales

#### Service

1. After the machines are finished, the seller will test all machinesbefore shipment. If the buyer can not come to test the machine,

we will test the machines and send the sample to buyer.

2.. After shipment, the seller will send one or two technicians to the buyer's factory to help the buyer install the machine and

workers for buyer.

- 3. We will supply all electricity drawing, machine installation drawing.
- 4. When make shipment, we will put some spare electricity parts forfree, like the barrel hearers, thermcouples, breakers,

and other items which is easier broken.



C 昌岳塑机 Qingdao Changyue Plastic Machinery Co., Ltd.



0086 13705428176



edward@hualideplast.com



plasticextrudersmachine.com

SOUTH LONGYI ROAD, NO.2 JIAOXI INDUSTRIAL ZO