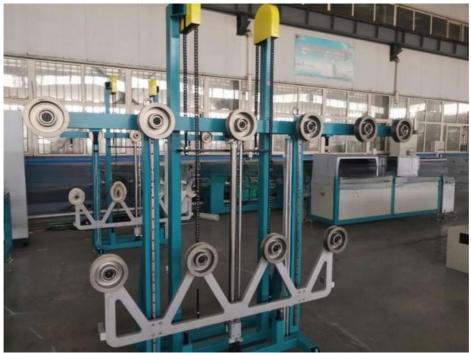

tificate: CEInstallation Power: 120Kw

Customization: Available | Customized Request

Shipping Cost: About Shipping Cost And Estimated Delivery



## More Images







# **Product Description**

CE Certified High Speed Geo Strap Production Line with SJ 75 Plastic Extruder Machine

**Product Description** 

PET fiber Geo strap band production line

## **Pet Strap Band Production Line**

Линия по производству ремешков для домашних животных.

Технические характеристики машины:

| Модель     | Ширина/м | Выходные | Производительность |
|------------|----------|----------|--------------------|
| экструдера | М        | полосы   | кг/ч               |
| WR-65/40   | 9-25     | 2        | 200                |
| WR-75/40   | 9-32     | 2-6      | 300-350            |

**Detailed Photos** 



















### After Sales

#### Service

1. After the machines are finished, the seller will test all machinesbefore shipment. If the buyer can not come to test the machine,

we will test the machines and send the sample to buyer.

2.. After shipment, the seller will send one or two technicians to the buyer's factory to help the buyer install the machine and

workers for buyer.

- 3. We will supply all electricity drawing, machine installation drawing.
- 4. When make shipment, we will put some spare electricity parts forfree, like the barrel hearers, thermcouples, breakers,

and other items which is easier broken.



C 昌岳塑机 Qingdao Changyue Plastic Machinery Co., Ltd.



0086 13705428176



edward@hualideplast.com



plasticextrudersmachine.com

SOUTH LONGYI ROAD, NO.2 JIAOXI INDUSTRIAL