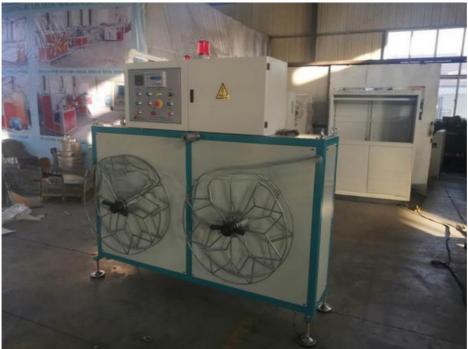

cate: CEInstallation Power: 120Kw

Customization: Available | Customized Request

Shipping Cost: About Shipping Cost And Estimated Delivery



## More Images







# **Product Description**

CE Certified High Speed Geo Strap Production Line with SJ 75 Plastic Extruder Machine

**Product Description** 

PET fiber Geo strap band production line

## **Pet Strap Band Production Line**

Линия по производству ремешков для домашних животных.

Технические характеристики машины:

| Модель     | Ширина/м | Выходные | Производительность |
|------------|----------|----------|--------------------|
| экструдера | М        | полосы   | кг/ч               |
| WR-65/40   | 9-25     | 2        | 200                |
| WR-75/40   | 9-32     | 2-6      | 300-350            |

**Detailed Photos** 



















### After Sales

#### Service

1. After the machines are finished, the seller will test all machinesbefore shipment. If the buyer can not come to test the machine,

we will test the machines and send the sample to buyer.

2.. After shipment, the seller will send one or two technicians to the buyer's factory to help the buyer install the machine and

workers for buyer.

- 3. We will supply all electricity drawing, machine installation drawing.
- 4. When make shipment, we will put some spare electricity parts forfree, like the barrel hearers, thermcouples, breakers,

and other items which is easier broken.



C 昌岳塑机 Qingdao Changyue Plastic Machinery Co., Ltd.



0086 13705428176



edward@hualideplast.com



plasticextrudersmachine.com

SOUTH LONGYI ROAD, NO.2 JIAOXI INDUSTRIAL ZONE