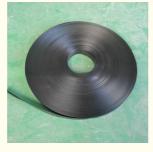

# **Product Description**

CE Certified High Speed Geo Strap Production Line with SJ 75 Plastic Extruder Machine

**Product Description** 

PET fiber Geo strap band production line

## **Pet Strap Band Production Line**

Линия по производству ремешков для домашних животных.

Технические характеристики машины:

| Модель     | Ширина/м | Выходные | Производительность |
|------------|----------|----------|--------------------|
| экструдера | М        | полосы   | кг/ч               |
| WR-65/40   | 9-25     | 2        | 200                |
| WR-75/40   | 9-32     | 2-6      | 300-350            |