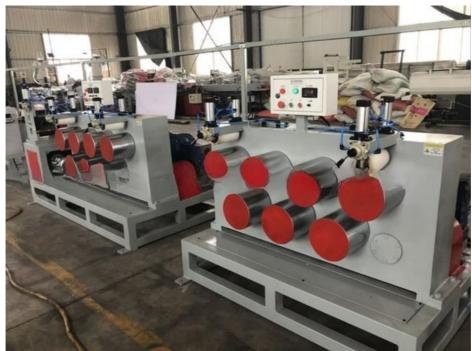

# **Product Description**

CE Certified High Speed Geo Strap Production Line with SJ 75 Plastic Extruder Machine

**Product Description** 

PET fiber Geo strap band production line

## **Pet Strap Band Production Line**

Линия по производству ремешков для домашних животных.

Технические характеристики машины:

| Модель     | Ширина/м | Выходные | Производительность |
|------------|----------|----------|--------------------|
| экструдера | М        | полосы   | кг/ч               |
| WR-65/40   | 9-25     | 2        | 200                |
| WR-75/40   | 9-32     | 2-6      | 300-350            |

**Detailed Photos** 