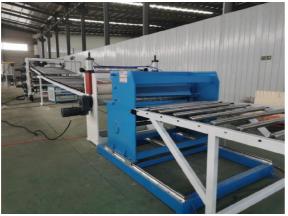

cooling bracket and slitting machine

1.cooling bracket length: 18 m

2. transmission rollers: SS

3. slitting device: quantity according to requiremen

1. haul off: two rubber rollers

2. protection film lamination device

3. meter counter: Autonics from Korea

1. shear cutter

2. cutting width: according to requirement

3. cutting thickness: 1-5 mm