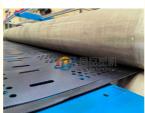

# **Product Description**

Automatic Geocell Production Line with Online Punching and Ultrasonic Welding Machine

1. drier & mixer volum: 1000 kg / 1500 kg

2. material: SS

- 1. vacuum auto loader
- 2. single screw extruder
- 3. one extruder or two extruder for single / multilayer sheet
- 4. exhausted screw
- 5. hydraulic mesh changer / filter & hydraulic station

6. T die: brand: JC times T die

7. sheet width: 600-300 mm

8. sheet thickness: 0.5-5 mm

9. main motor: Siemens Beide

10. melting pump if needed

1. vertical three roller calender / 45degreee calender

2. roller diameter: 400 / 450 / 500 mm

3. flange type rotating jointor

4. roller temperature controlling unit

5. roller mirror treatment

6. Surface hardness: HRC55-58

7.Surface roughness: Ra<=0.025um

8. up & down movement by motor

9. the rollers can do embossment