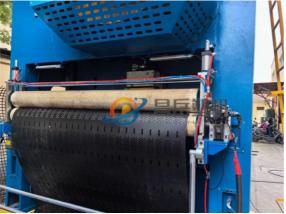

cooling bracket and slitting machine

1.cooling bracket length: 18 m

2. transmission rollers: SS

3. slitting device: quantity according to requiremen

1. haul off: two rubber rollers

2. protection film lamination device

3. meter counter: Autonics from Korea

1. shear cutter

2. cutting width: according to requirement

3. cutting thickness: 1-5 mm