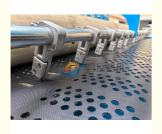

3. meter counter: Autonics from Korea

1. shear cutter

2. cutting width: according to requirement

3. cutting thickness: 1-5 mm