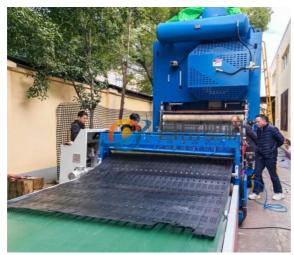

cooling bracket and slitting machine

1.cooling bracket length: 18 m

2. transmission rollers: SS

3. slitting device: quantity according to requiremen

1. haul off: two rubber rollers

2. protection film lamination device

3. meter counter: Autonics from Korea

1. shear cutter

2. cutting width: according to requirement

3. cutting thickness: 1-5 mm