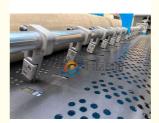

3. flange type rotating jointor

4. roller temperature controlling unit

5. roller mirror treatment

6. Surface hardness: HRC55-58

7.Surface roughness: Ra<=0.025um

8. up & down movement by motor

9. the rollers can do embossment

cooling bracket and slitting machine

1.cooling bracket length: 18 m

2. transmission rollers: SS

3. slitting device: quantity according to requiremen

1. haul off: two rubber rollers

2. protection film lamination device