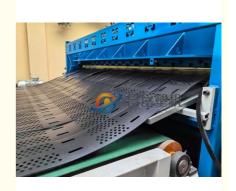

# **Product Description**

Automatic Geocell Production Line with Online Punching and Ultrasonic Welding Machine

1. drier & mixer volum: 1000 kg / 1500 kg

2. material: SS

- 1. vacuum auto loader
- 2. single screw extruder
- 3. one extruder or two extruder for single / multilayer sheet
- 4. exhausted screw
- 5. hydraulic mesh changer / filter & hydraulic station

6. T die: brand: JC times T die

7. sheet width: 600-300 mm

8. sheet thickness: 0.5-5 mm

9. main motor: Siemens Beide

10. melting pump if needed

1. vertical three roller calender / 45degreee calender

2. roller diameter: 400 / 450 / 500 mm

3. flange type rotating jointor

4. roller temperature controlling unit

5. roller mirror treatment

6. Surface hardness: HRC55-58

7.Surface roughness: Ra<=0.025um

8. up & down movement by motor

9. the rollers can do embossment

cooling bracket and slitting machine

1.cooling bracket length: 18 m

2. transmission rollers: SS

3. slitting device: quantity according to requiremen

1. haul off: two rubber rollers

2. protection film lamination device

3. meter counter: Autonics from Korea

1. shear cutter

2. cutting width: according to requirement

3. cutting thickness: 1-5 mm