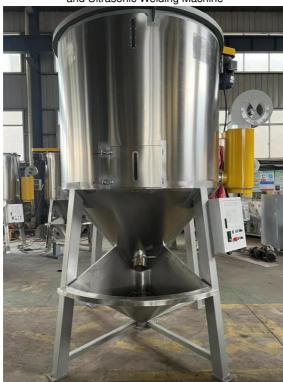

# **Product Description**

Automatic Geocell Production Line with Online Punching and Ultrasonic Welding Machine

1. drier & mixer volum: 1000 kg / 1500 kg

2. material: SS

- 1. vacuum auto loader
- 2. single screw extruder
- 3. one extruder or two extruder for single / multilayer sheet
- 4. exhausted screw
- 5. hydraulic mesh changer / filter & hydraulic station