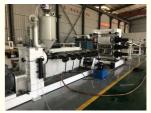

# **Product Description**

Automatic Geocell Production Line with Online Punching and Ultrasonic Welding Machine

1. drier & mixer volum: 1000 kg / 1500 kg

2. material: SS

- 1. vacuum auto loader
- 2. single screw extruder
- 3. one extruder or two extruder for single / multilayer sheet
- 4. exhausted screw
- 5. hydraulic mesh changer / filter & hydraulic station

6. T die: brand: JC times T die

7. sheet width: 600-300 mm

8. sheet thickness: 0.5-5 mm

9. main motor: Siemens Beide

10. melting pump if needed

1. vertical three roller calender / 45degreee calender

2. roller diameter: 400 / 450 / 500 mm