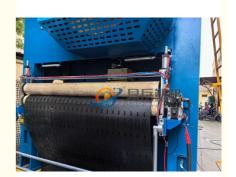

# **Product Description**

Automatic Geocell Production Line with Online Punching and Ultrasonic Welding Machine

1. drier & mixer volum: 1000 kg / 1500 kg

2. material: SS

- 1. vacuum auto loader
- 2. single screw extruder
- 3. one extruder or two extruder for single / multilayer sheet
- 4. exhausted screw
- 5. hydraulic mesh changer / filter & hydraulic station

6. T die: brand: JC times T die

7. sheet width: 600-300 mm

8. sheet thickness: 0.5-5 mm

9. main motor: Siemens Beide

10. melting pump if needed

1. vertical three roller calender / 45degreee calender

2. roller diameter: 400 / 450 / 500 mm

3. flange type rotating jointor

4. roller temperature controlling unit

5. roller mirror treatment

6. Surface hardness: HRC55-58

7.Surface roughness: Ra<=0.025um

8. up & down movement by motor

9. the rollers can do embossment

cooling bracket and slitting machine

1.cooling bracket length: 18 m

2. transmission rollers: SS

3. slitting device: quantity according to requiremen

1. haul off: two rubber rollers

2. protection film lamination device

3. meter counter: Autonics from Korea

1. shear cutter

2. cutting width: according to requirement

3. cutting thickness: 1-5 mm