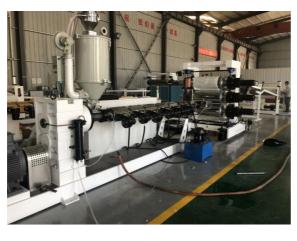

# **Product Description**

Automatic Geocell Production Line with Online Punching and Ultrasonic Welding Machine

1. drier & mixer volum: 1000 kg / 1500 kg

2. material: SS

- 1. vacuum auto loader
- 2. single screw extruder
- 3. one extruder or two extruder for single / multilayer sheet
- 4. exhausted screw
- 5. hydraulic mesh changer / filter & hydraulic station

6. T die: brand: JC times T die

7. sheet width: 600-300 mm

8. sheet thickness: 0.5-5 mm

9. main motor: Siemens Beide

10. melting pump if needed

1. vertical three roller calender / 45degreee calender

2. roller diameter: 400 / 450 / 500 mm