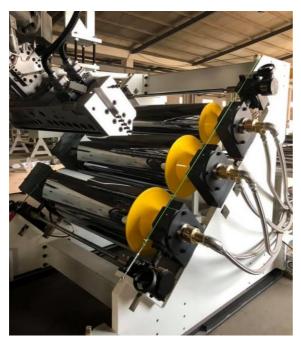

6. T die: brand: JC times T die

7. sheet width: 600-300 mm

8. sheet thickness: 0.5-5 mm

9. main motor: Siemens Beide

10. melting pump if needed

1. vertical three roller calender / 45degreee calender

2. roller diameter: 400 / 450 / 500 mm

3. flange type rotating jointor

4. roller temperature controlling unit

5. roller mirror treatment

6. Surface hardness: HRC55-58

7.Surface roughness: Ra<=0.025um

8. up & down movement by motor

9. the rollers can do embossment