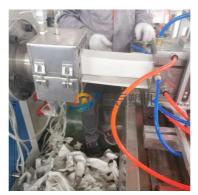

#### Extrusion Molding Machine for LED Lamp Production Line Plastic Profile Production

### UPVC window and door profile production line/making machine

This PVC/WPC profile plastic making machine adopts conical twin screw sepcially used for the extruder,matching with different standard of profile die and auxiliary device, it is used to extrude PVC ceiling panel, PVC wall panel, PVC trunking profile and other PVC profile. It adopts vacuum cailbrating, online film transferring machine,auto haul-off and cutting device,and material discharge. Features of the production line,automatic temperature controlling, stable performance,and easy operation.