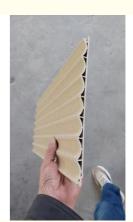

### UPVC window and door profile production line/making machine

This PVC/WPC profile plastic making machine adopts conical twin screw sepcially used for the extruder,matching with different standard of profile die and auxiliary device, it is used to extrude PVC ceiling panel, PVC wall panel, PVC trunking profile and other PVC profile. It adopts vacuum cailbrating, online film transferring machine,auto haul-off and cutting device,and material discharge. Features of the production line,automatic temperature controlling, stable performance,and easy operation.

- 1. Particular designed conical twin screw for PVC powder raw materials.
- 2. Adapted to different moulds for different PVC profiles.
- 3. With special designed vacuum calibration platform, haul-off and cutter, stacker.
- 4. Adopt with full aspects efficient water mist cooling on profile.