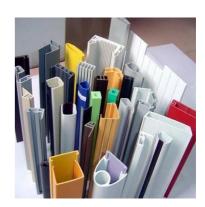

### UPVC window and door profile production line/making machine

This PVC/WPC profile plastic making machine adopts conical twin screw sepcially used for the extruder,matching with different standard of profile die and auxiliary device, it is used to extrude PVC ceiling panel, PVC wall panel, PVC trunking profile and other PVC profile. It adopts vacuum cailbrating, online film transferring machine,auto haul-off and cutting device,and material discharge. Features of the production line,automatic temperature controlling, stable performance,and easy operation.