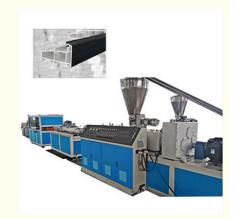

# LED Lamp Plastic Profile Extrusion Machine 250kg/H WPC Profile Production Line

### UPVC window and door profile production line/making machine

This PVC/WPC profile plastic making machine adopts conical twin screw sepcially used for the extruder,matching with different standard of profile die and auxiliary device, it is used to extrude PVC ceiling panel, PVC wall panel, PVC trunking profile and other PVC profile. It adopts vacuum cailbrating, online film transferring machine,auto haul-off and cutting device,and material discharge. Features of the production line,automatic temperature controlling, stable performance,and easy operation.

#### **Machine list**

| Item component quantity |                         |                 |  |  |
|-------------------------|-------------------------|-----------------|--|--|
| пеп                     | quantity                |                 |  |  |
| 1                       | double screw extruder   | 1 set           |  |  |
| 2                       | mould                   | as your require |  |  |
| 3                       | vacuum calibration tank | 1 set           |  |  |
| 4                       | haul off machine        | 1 set           |  |  |
| 5                       | cutter                  | 1 set           |  |  |
| 6                       | stacker                 | 1 set           |  |  |

#### **Technical data**

| Model                         | SJSZ51 SJSZ65 SJSZ80 |        |        |
|-------------------------------|----------------------|--------|--------|
| screw diameter(mm)            | 51/105               | 65/132 | 80/156 |
| screw rotation speed(r/min)   | 1-30                 | 1-34.7 | 1-36.9 |
| effective length of screw(mm) | 1050                 | 1430   | 1800   |
| main motor power(kw)          | 22                   | 37     | 55     |
| barrel heating power(kw)      | 18                   | 24     | 36     |
| capacity(kg/h)                | 110                  | 250    | 380    |
| central height(mm)            | 1000                 |        |        |
| net weight(kg)                | 3200                 | 5000   | 6500   |
|                               |                      |        |        |