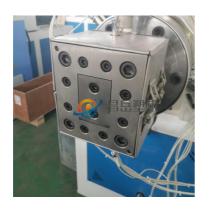

#### **Machine list**

| Item component quantity |                         |                 |  |  |
|-------------------------|-------------------------|-----------------|--|--|
| пеп                     | quantity                |                 |  |  |
| 1                       | double screw extruder   | 1 set           |  |  |
| 2                       | mould                   | as your require |  |  |
| 3                       | vacuum calibration tank | 1 set           |  |  |
| 4                       | haul off machine        | 1 set           |  |  |
| 5                       | cutter                  | 1 set           |  |  |
| 6                       | stacker                 | 1 set           |  |  |

#### **Technical data**

| Model                         | SJSZ51 SJSZ65 SJSZ80 |        |        |
|-------------------------------|----------------------|--------|--------|
| screw diameter(mm)            | 51/105               | 65/132 | 80/156 |
| screw rotation speed(r/min)   | 1-30                 | 1-34.7 | 1-36.9 |
| effective length of screw(mm) | 1050                 | 1430   | 1800   |
| main motor power(kw)          | 22                   | 37     | 55     |
| barrel heating power(kw)      | 18                   | 24     | 36     |
| capacity(kg/h)                | 110                  | 250    | 380    |
| central height(mm)            | 1000                 |        |        |
| net weight(kg)                | 3200                 | 5000   | 6500   |
|                               |                      |        |        |