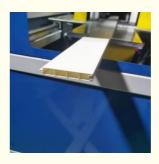

### UPVC window and door profile production line/making machine

This PVC/WPC profile plastic making machine adopts conical twin screw sepcially used for the extruder,matching with different standard of profile die and auxiliary device, it is used to extrude PVC ceiling panel, PVC wall panel, PVC trunking profile and other PVC profile. It adopts vacuum cailbrating, online film transferring machine,auto haul-off and cutting device,and material discharge. Features of the production line,automatic temperature controlling, stable performance,and easy operation.

- 1. Particular designed conical twin screw for PVC powder raw materials.
- 2. Adapted to different moulds for different PVC profiles.
- 3. With special designed vacuum calibration platform, haul-off and cutter, stacker.
- 4. Adopt with full aspects efficient water mist cooling on profile.