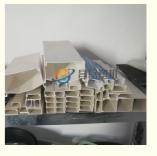

### UPVC window and door profile production line/making machine

This PVC/WPC profile plastic making machine adopts conical twin screw sepcially used for the extruder,matching with different standard of profile die and auxiliary device, it is used to extrude PVC ceiling panel, PVC wall panel, PVC trunking profile and other PVC profile. It adopts vacuum cailbrating, online film transferring machine,auto haul-off and cutting device,and material discharge. Features of the production line,automatic temperature controlling, stable performance,and easy operation.

- 1. Particular designed conical twin screw for PVC powder raw materials.
- 2. Adapted to different moulds for different PVC profiles.
- 3. With special designed vacuum calibration platform, haul-off and cutter, stacker.
- 4. Adopt with full aspects efficient water mist cooling on profile.