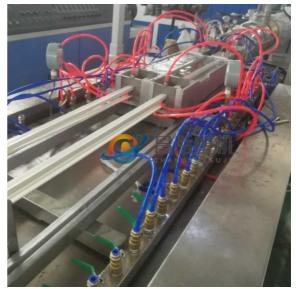

### **Details Image**

Powder + additive → mixing → spiral auto loader → twin screw extruder → mould → vacuum calibration tank → haul off machine →laser pinter →cutting machine → stacker or automatic belling machine

- 1. Particular designed conical twin screw for PVC powder raw materials.
- 2. Adapted to different moulds for different PVC profiles.
- 3. With special designed vacuum calibration platform, haul-off and cutter, stacker.
- 4. Adopt with full aspects efficient water mist cooling on profile.