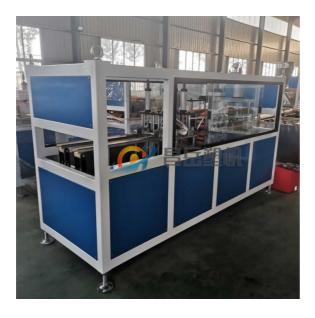

#### **Machine list**

| Item component quantity |                         |                 |  |  |
|-------------------------|-------------------------|-----------------|--|--|
| пеп                     | quantity                |                 |  |  |
| 1                       | double screw extruder   | 1 set           |  |  |
| 2                       | mould                   | as your require |  |  |
| 3                       | vacuum calibration tank | 1 set           |  |  |
| 4                       | haul off machine        | 1 set           |  |  |
| 5                       | cutter                  | 1 set           |  |  |
| 6                       | stacker                 | 1 set           |  |  |

### **Details Image**

Powder + additive → mixing → spiral auto loader → twin screw extruder → mould → vacuum calibration tank → haul off machine →laser pinter →cutting machine → stacker or automatic belling machine

- 1. Particular designed conical twin screw for PVC powder raw materials.
- 2. Adapted to different moulds for different PVC profiles.
- 3. With special designed vacuum calibration platform, haul-off and cutter, stacker.
- 4. Adopt with full aspects efficient water mist cooling on profile.