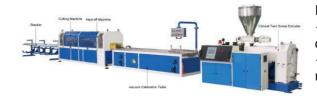

# LED Lamp Plastic Profile Extrusion Machine 250kg/H WPC Profile Production Line

#### Extrusion Molding Machine for LED Lamp Production Line Plastic Profile Production

### UPVC window and door profile production line/making machine

This PVC/WPC profile plastic making machine adopts conical twin screw sepcially used for the extruder,matching with different standard of profile die and auxiliary device, it is used to extrude PVC ceiling panel, PVC wall panel, PVC trunking profile and other PVC profile. It adopts vacuum cailbrating, online film transferring machine,auto haul-off and cutting device,and material discharge. Features of the production line,automatic temperature controlling, stable performance,and easy operation.

#### **Machine list**

| Item component quantity |                         |                 |  |  |
|-------------------------|-------------------------|-----------------|--|--|
| пеп                     | quantity                |                 |  |  |
| 1                       | double screw extruder   | 1 set           |  |  |
| 2                       | mould                   | as your require |  |  |
| 3                       | vacuum calibration tank | 1 set           |  |  |
| 4                       | haul off machine        | 1 set           |  |  |
| 5                       | cutter                  | 1 set           |  |  |
| 6                       | stacker                 | 1 set           |  |  |