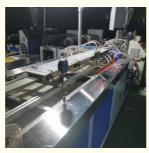

#### Extrusion Molding Machine for LED Lamp Production Line Plastic Profile Production

### UPVC window and door profile production line/making machine

This PVC/WPC profile plastic making machine adopts conical twin screw sepcially used for the extruder,matching with different standard of profile die and auxiliary device, it is used to extrude PVC ceiling panel, PVC wall panel, PVC trunking profile and other PVC profile. It adopts vacuum cailbrating, online film transferring machine,auto haul-off and cutting device,and material discharge. Features of the production line,automatic temperature controlling, stable performance,and easy operation.