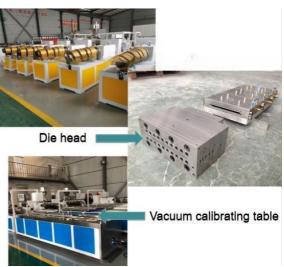

### **Details Image**

Powder + additive → mixing → spiral auto loader → twin screw extruder → mould → vacuum calibration tank → haul off machine →laser pinter →cutting machine → stacker or automatic belling machine

- 1. Particular designed conical twin screw for PVC powder raw materials.
- 2. Adapted to different moulds for different PVC profiles.
- 3. With special designed vacuum calibration platform, haul-off and cutter, stacker.
- 4. Adopt with full aspects efficient water mist cooling on profile.