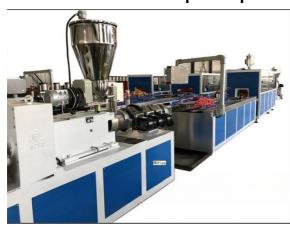

#### **Machine list**

| Item component quantity |                         |                 |  |  |
|-------------------------|-------------------------|-----------------|--|--|
| пеп                     | quantity                |                 |  |  |
| 1                       | double screw extruder   | 1 set           |  |  |
| 2                       | mould                   | as your require |  |  |
| 3                       | vacuum calibration tank | 1 set           |  |  |
| 4                       | haul off machine        | 1 set           |  |  |
| 5                       | cutter                  | 1 set           |  |  |
| 6                       | stacker                 | 1 set           |  |  |

#### **Technical data**

| Model                         | SJSZ51 SJSZ65 SJSZ80 |        |        |
|-------------------------------|----------------------|--------|--------|
| screw diameter(mm)            | 51/105               | 65/132 | 80/156 |
| screw rotation speed(r/min)   | 1-30                 | 1-34.7 | 1-36.9 |
| effective length of screw(mm) | 1050                 | 1430   | 1800   |
| main motor power(kw)          | 22                   | 37     | 55     |
| barrel heating power(kw)      | 18                   | 24     | 36     |
| capacity(kg/h)                | 110                  | 250    | 380    |
| central height(mm)            | 1000                 |        |        |
| net weight(kg)                | 3200                 | 5000   | 6500   |
|                               |                      |        |        |