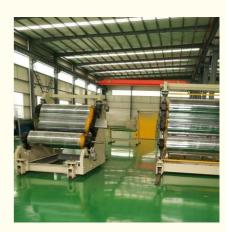

# **PVC** marble sheet production line

### **Product description**

PVC artificial marble sheet production line is continuously improved on the basis of requirements adn feedback from our customers and combined with foreign advanced technology. It shows superior performance , high reliability and practicality with its compact structure, advanced configuration and outstanding output in the production of 1-8mm thick, high-qualified PVC artificial marble sheet.

### Machine list

| Item | component                                      | quantity |
|------|------------------------------------------------|----------|
| 1    | spring loader or sprial loader                 | 1 set    |
| 2    | SJZ80/156 conical double screw<br>extruder     | 1 set    |
| 3    | mold/die head set                              | 1 set    |
| 4    | three-roller calander with marble film<br>unit | 1 set    |
| 5    | temperature controller of three rollers        | 1 set    |
| 6    | cooling frame with side cutting                | 1 set    |
| 7    | haul off unit                                  | 1 set    |
| 8    | cutting unit                                   | 1 set    |
| 9    | stacker                                        | 1 set    |