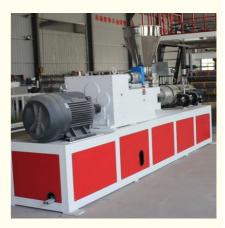

### **Product Specification**

| <ul> <li>Model NO.:</li> </ul>         | SJ90                                  |
|----------------------------------------|---------------------------------------|
| <ul> <li>Engagement System:</li> </ul> | Full Intermeshing                     |
| Screw Channel Structure:               | Deep Screw                            |
| • Exhaust:                             | Exhaust                               |
| Automation:                            | Automatic                             |
| Computerized:                          | Computerized                          |
| After-Sales Service     Provided:      | Engineers Available To Service Abroad |
| <ul> <li>Transport Package:</li> </ul> | Film                                  |
| <ul> <li>Specification:</li> </ul>     | 35*4*4.5m                             |
| <ul> <li>Trademark:</li> </ul>         | HYD                                   |
| Origin:                                | Shandong, China                       |
| • Type:                                | Sheet Extruder                        |
| <ul> <li>Plastic Processed:</li> </ul> | PVC                                   |
| Product Type:                          | Extrusion Molding Machine             |

## More Images

PVC Artifical Marble Sheet Extruder Machine with Full Intermeshing Engagement System