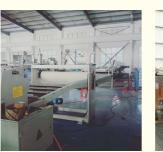

# **PVC** marble sheet production line

### **Product description**

PVC artificial marble sheet production line is continuously improved on the basis of requirements adn feedback from our customers and combined with foreign advanced technology. It shows superior performance , high reliability and practicality with its compact structure, advanced configuration and outstanding output in the production of 1-8mm thick, high-qualified PVC artificial marble sheet.

### Machine list

| Item | component                                      | quantity |
|------|------------------------------------------------|----------|
| 1    | spring loader or sprial loader                 | 1 set    |
| 2    | SJZ80/156 conical double screw<br>extruder     | 1 set    |
| 3    | mold/die head set                              | 1 set    |
| 4    | three-roller calander with marble film<br>unit | 1 set    |
| 5    | temperature controller of three rollers        | 1 set    |
| 6    | cooling frame with side cutting                | 1 set    |
| 7    | haul off unit                                  | 1 set    |
| 8    | cutting unit                                   | 1 set    |
| 9    | stacker                                        | 1 set    |