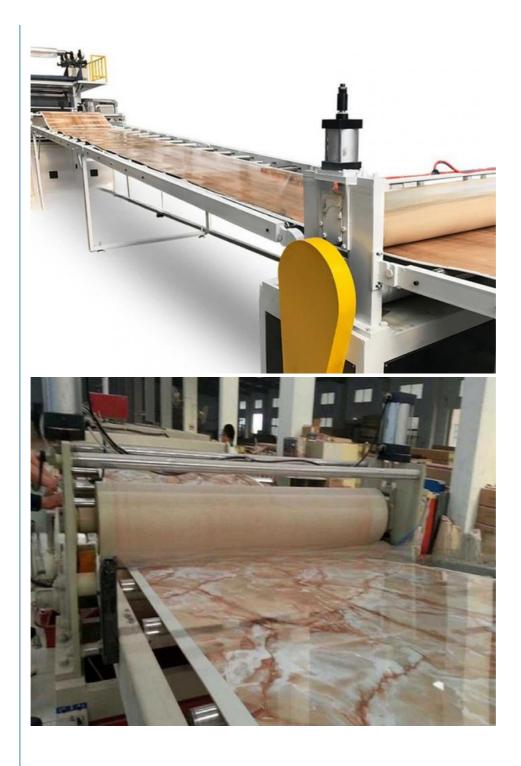

### **Product description**

PVC artificial marble sheet production line is continuously improved on the basis of requirements adn feedback from our customers and combined with foreign advanced technology. It shows superior performance , high reliability and practicality with its compact structure, advanced configuration and outstanding output in the production of 1-8mm thick, high-qualified PVC artificial marble sheet.

### Machine list

| Item | component                                      | quantity |
|------|------------------------------------------------|----------|
| 1    | spring loader or sprial loader                 | 1 set    |
| 2    | SJZ80/156 conical double screw<br>extruder     | 1 set    |
| 3    | mold/die head set                              | 1 set    |
| 4    | three-roller calander with marble film<br>unit | 1 set    |
| 5    | temperature controller of three rollers        | 1 set    |
| 6    | cooling frame with side cutting                | 1 set    |
| 7    | haul off unit                                  | 1 set    |
| 8    | cutting unit                                   | 1 set    |
| 9    | stacker                                        | 1 set    |

### **Technical data**

Item 80/156 92/188 applicable thickness range 2-6mm size of pvc marble sheet 1220\*2440 or 1220\*2800mm weight of one pvc marble 19-25kg/piece 92/188 conical twin screw 80/156 conical twin screw extruder model extruder extruder main motor power 75 kw 90kw about 15 tons/24h output capacity about 10tons/24h length of production line 30\*3\*3.5m 33\*3\*3.5m