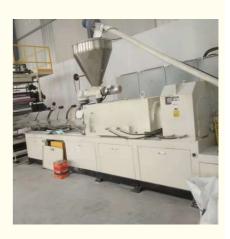

# PP PE ABS sheet/board production line

## **Product description**

PP PE sheet extruding line consists of single screw extruder, clothes rack type mould, three-roller calendar ,cooling haul rack, sheet shearing machine and other auxiliary machines. It can be used to produce all kinds of soft and hard PP PE board, PP PE sheet and transparent PP PE sheet. It is widely used in the following fields: PP PE wood plastic sheet , PP PE crust foaming sheet and PP PE foaming construction plate, etc.