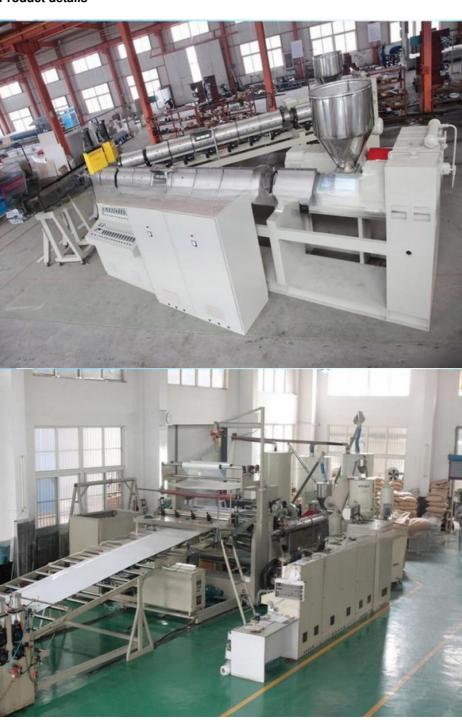

## **Product description**

PP PE sheet extruding line consists of single screw extruder, clothes rack type mould, three-roller calendar ,cooling haul rack, sheet shearing machine and other auxiliary machines. It can be used to produce all kinds of soft and hard PP PE board, PP PE sheet and transparent PP PE sheet. It is widely used in the following fields: PP PE wood plastic sheet , PP PE crust foaming sheet and PP PE foaming construction plate, etc.

### **Technical data**

Summary Suitable resin Sheet width Sheet thickness Capacity Power supply

PP/PE/ABS 400-2000mm(customized) 0.2-5mm(as requirement) 150-1000kg/h 380v 3phase 50HZ