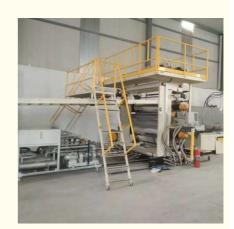

# PP PE ABS sheet/board production line

## **Product description**

PP PE sheet extruding line consists of single screw extruder, clothes rack type mould, three-roller calendar ,cooling haul rack, sheet shearing machine and other auxiliary machines. It can be used to produce all kinds of soft and hard PP PE board, PP PE sheet and transparent PP PE sheet. It is widely used in the following fields: PP PE wood plastic sheet , PP PE crust foaming sheet and PP PE foaming construction plate, etc.