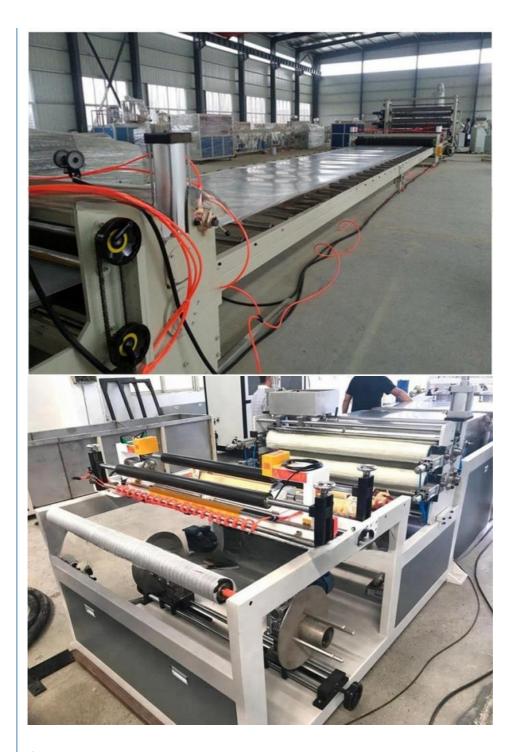

## **Product description**

PP PE sheet extruding line consists of single screw extruder, clothes rack type mould, three-roller calendar ,cooling haul rack, sheet shearing machine and other auxiliary machines. It can be used to produce all kinds of soft and hard PP PE board, PP PE sheet and transparent PP PE sheet. It is widely used in the following fields: PP PE wood plastic sheet , PP PE crust foaming sheet and PP PE foaming construction plate, etc.

### **Technical data**

Summary Suitable resin Sheet width Sheet thickness Capacity Power supply

PP/PE/ABS 400-2000mm(customized) 0.2-5mm(as requirement) 150-1000kg/h 380v 3phase 50HZ