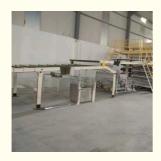

# PP PE ABS sheet/board production line

## **Product description**

PP PE sheet extruding line consists of single screw extruder, clothes rack type mould, three-roller calendar ,cooling haul rack, sheet shearing machine and other auxiliary machines. It can be used to produce all kinds of soft and hard PP PE board, PP PE sheet and transparent PP PE sheet. It is widely used in the following fields: PP PE wood plastic sheet , PP PE crust foaming sheet and PP PE foaming construction plate, etc.