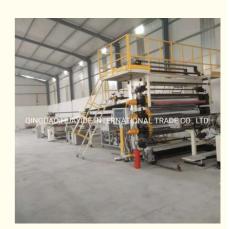

# **PVC** marble sheet production line

### **Product description**

PVC artificial marble sheet production line is continuously improved on the basis of requirements adn feedback from our customers and combined with foreign advanced technology. It shows superior performance, high reliability and practicality with its compact structure, advanced configuration and outstanding output in the production of 1-8mm thick, high-qualified PVC artificial marble sheet.

#### **Machine list**

| Item | component                                   | quantity |
|------|---------------------------------------------|----------|
| 1    | spring loader or sprial loader              | 1 set    |
| 2    | SJZ80/156 conical double screw extruder     | 1 set    |
| 3    | mold/die head set                           | 1 set    |
| 4    | three-roller calander with marble film unit | 1 set    |
| 5    | temperature controller of three rollers     | 1 set    |
| 6    | cooling frame with side cutting             | 1 set    |
| 7    | haul off unit                               | 1 set    |
| 8    | cutting unit                                | 1 set    |
| 9    | stacker                                     | 1 set    |