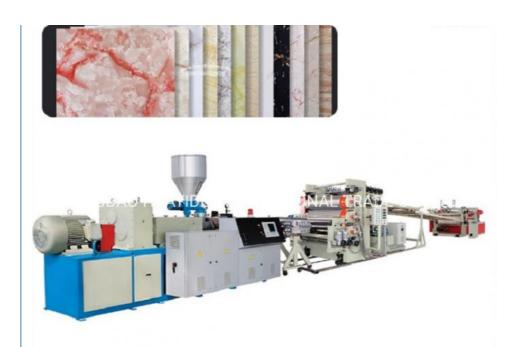

#### **Machine list**

| Item | component                                   | quantity |
|------|---------------------------------------------|----------|
| 1    | spring loader or sprial loader              | 1 set    |
| 2    | SJZ80/156 conical double screw extruder     | 1 set    |
| 3    | mold/die head set                           | 1 set    |
| 4    | three-roller calander with marble film unit | 1 set    |
| 5    | temperature controller of three rollers     | 1 set    |
| 6    | cooling frame with side cutting             | 1 set    |
| 7    | haul off unit                               | 1 set    |
| 8    | cutting unit                                | 1 set    |
| 9    | stacker                                     | 1 set    |