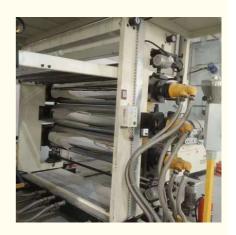

#### **Machine list**

| Item | component                                   | quantity |
|------|---------------------------------------------|----------|
| 1    | spring loader or sprial loader              | 1 set    |
| 2    | SJZ80/156 conical double screw extruder     | 1 set    |
| 3    | mold/die head set                           | 1 set    |
| 4    | three-roller calander with marble film unit | 1 set    |
| 5    | temperature controller of three rollers     | 1 set    |
| 6    | cooling frame with side cutting             | 1 set    |
| 7    | haul off unit                               | 1 set    |
| 8    | cutting unit                                | 1 set    |
| 9    | stacker                                     | 1 set    |