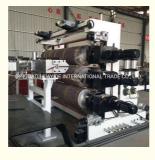

#### **Machine list**

| Item | component                                   | quantity |
|------|---------------------------------------------|----------|
| 1    | spring loader or sprial loader              | 1 set    |
| 2    | SJZ80/156 conical double screw extruder     | 1 set    |
| 3    | mold/die head set                           | 1 set    |
| 4    | three-roller calander with marble film unit | 1 set    |
| 5    | temperature controller of three rollers     | 1 set    |
| 6    | cooling frame with side cutting             | 1 set    |
| 7    | haul off unit                               | 1 set    |
| 8    | cutting unit                                | 1 set    |
| 9    | stacker                                     | 1 set    |