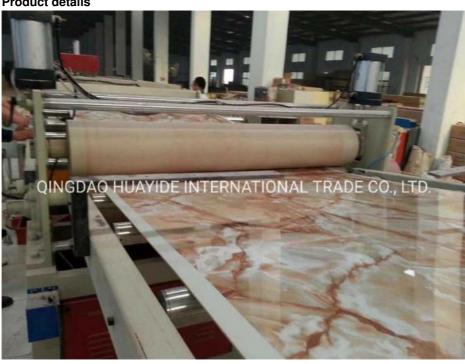

-roller calander with marble film unit | 1 set    |
| 5    | temperature controller of three rollers     | 1 set    |
| 6    | cooling frame with side cutting             | 1 set    |
| 7    | haul off unit                               | 1 set    |
| 8    | cutting unit                                | 1 set    |
| 9    | stacker                                     | 1 set    |

#### **Technical data**

Item applicable thickness range size of pvc marble sheet weight of one pvc marble

extruder model main motor power

output capacity length of production line

92/188 80/156

> 2-6mm 1220\*2440 or 1220\*2800mm 19-25kg/piece

80/156 conical twin screw extruder 75 kw

about 10tons/24h 30\*3\*3.5m

92/188 conical twin screw extruder 90kw about 15 tons/24h 33\*3\*3.5m

### **Product details**









Our customer & exhibition







Packing

## EXPORTED TO MIDDLE EAST, AFRICA, SOUTH AMERICA, SOUTH-EAST ASIA, RUSSIA AND OTHER

















Cingdao Changyue Plastic Machinery Co., Ltd.







plasticextrudersmachine.com

SOUTH LONGYI ROAD, NO.2 JIAOXI INDUSTRIAL ZONE, JIAOZHOU CITY, QIGNDAO, CHINA