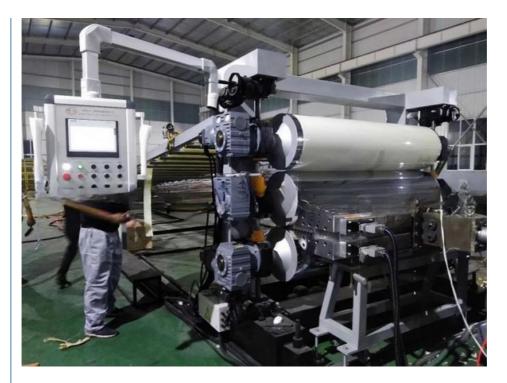

#### **Machine list**

| Item | component                                   | quantity |
|------|---------------------------------------------|----------|
| 1    | spring loader or sprial loader              | 1 set    |
| 2    | SJZ80/156 conical double screw extruder     | 1 set    |
| 3    | mold/die head set                           | 1 set    |
| 4    | three-roller calander with marble film unit | 1 set    |
| 5    | temperature controller of three rollers     | 1 set    |
| 6    | cooling frame with side cutting             | 1 set    |
| 7    | haul off unit                               | 1 set    |
| 8    | cutting unit                                | 1 set    |
| 9    | stacker                                     | 1 set    |