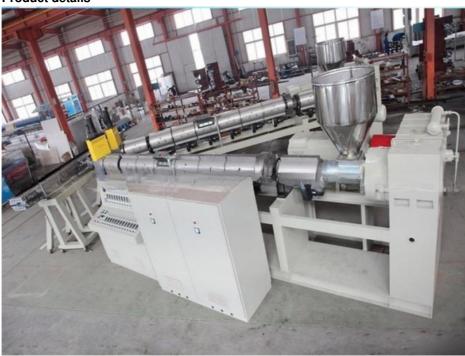

## **Product description**

PP PE sheet extruding line consists of single screw extruder, clothes rack type mould, three-roller calendar ,cooling haul rack, sheet shearing machine and other auxiliary machines. It can be used to produce all kinds of soft and hard PP PE board, PP PE sheet and transparent PP PE sheet. It is widely used in the following fields: PP PE wood plastic sheet , PP PE crust foaming sheet and PP PE foaming construction plate, etc.

### **Technical data**

Summary Suitable resin Sheet width Sheet thickness Capacity Power supply

PP/PE/ABS 400-2000mm(customized) 0.2-5mm(as requirement) 150-1000kg/h 380v 3phase 50HZ