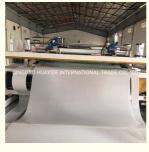

# PP PE ABS sheet/board production line

## **Product description**

PP PE sheet extruding line consists of single screw extruder, clothes rack type mould, three-roller calendar ,cooling haul rack, sheet shearing machine and other auxiliary machines. It can be used to produce all kinds of soft and hard PP PE board, PP PE sheet and transparent PP PE sheet. It is widely used in the following fields: PP PE wood plastic sheet , PP PE crust foaming sheet and PP PE foaming construction plate, etc.