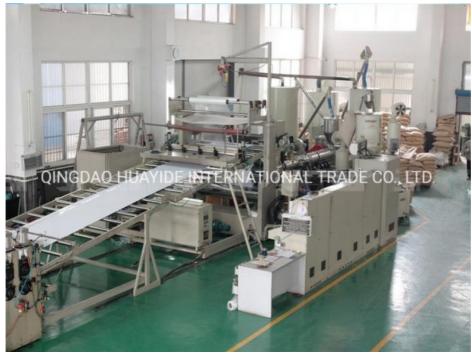

## **Product description**

PP PE sheet extruding line consists of single screw extruder, clothes rack type mould, three-roller calendar ,cooling haul rack, sheet shearing machine and other auxiliary machines. It can be used to produce all kinds of soft and hard PP PE board, PP PE sheet and transparent PP PE sheet. It is widely used in the following fields: PP PE wood plastic sheet , PP PE crust foaming sheet and PP PE foaming construction plate, etc.

### **Technical data**

Summary Suitable resin Sheet width Sheet thickness Capacity Power supply

PP/PE/ABS 400-2000mm(customized) 0.2-5mm(as requirement) 150-1000kg/h 380v 3phase 50HZ