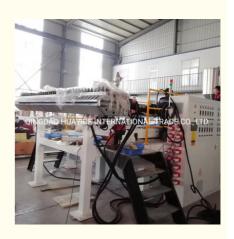

# PP PE ABS sheet/board production line

## **Product description**

PP PE sheet extruding line consists of single screw extruder, clothes rack type mould, three-roller calendar ,cooling haul rack, sheet shearing machine and other auxiliary machines. It can be used to produce all kinds of soft and hard PP PE board, PP PE sheet and transparent PP PE sheet. It is widely used in the following fields: PP PE wood plastic sheet , PP PE crust foaming sheet and PP PE foaming construction plate, etc.

### **Technical data**

Summary Suitable resin Sheet width Sheet thickness Capacity Power supply

PP/PE/ABS 400-2000mm(customized) 0.2-5mm(as requirement) 150-1000kg/h 380v 3phase 50HZ