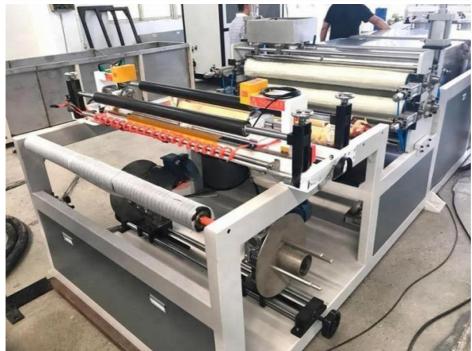

# PP PE ABS sheet/board production line

## **Product description**

PP PE sheet extruding line consists of single screw extruder, clothes rack type mould, three-roller calendar ,cooling haul rack, sheet shearing machine and other auxiliary machines. It can be used to produce all kinds of soft and hard PP PE board, PP PE sheet and transparent PP PE sheet. It is widely used in the following fields: PP PE wood plastic sheet , PP PE crust foaming sheet and PP PE foaming construction plate, etc.