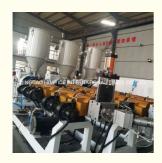

# PP PE ABS sheet/board production line

## **Product description**

PP PE sheet extruding line consists of single screw extruder, clothes rack type mould, three-roller calendar ,cooling haul rack, sheet shearing machine and other auxiliary machines. It can be used to produce all kinds of soft and hard PP PE board, PP PE sheet and transparent PP PE sheet. It is widely used in the following fields: PP PE wood plastic sheet , PP PE crust foaming sheet and PP PE foaming construction plate, etc.

### **Technical data**

Summary Suitable resin Sheet width Sheet thickness Capacity Power supply

PP/PE/ABS 400-2000mm(customized) 0.2-5mm(as requirement) 150-1000kg/h 380v 3phase 50HZ