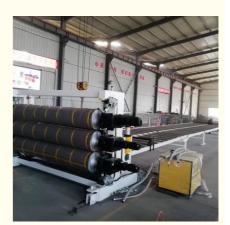

# PP PE ABS sheet/board production line

## **Product description**

PP PE sheet extruding line consists of single screw extruder, clothes rack type mould, three-roller calendar ,cooling haul rack, sheet shearing machine and other auxiliary machines. It can be used to produce all kinds of soft and hard PP PE board, PP PE sheet and transparent PP PE sheet. It is widely used in the following fields: PP PE wood plastic sheet , PP PE crust foaming sheet and PP PE foaming construction plate, etc.

### **Technical data**

Summary Suitable resin Sheet width Sheet thickness Capacity Power supply

PP/PE/ABS 400-2000mm(customized) 0.2-5mm(as requirement) 150-1000kg/h 380v 3phase 50HZ