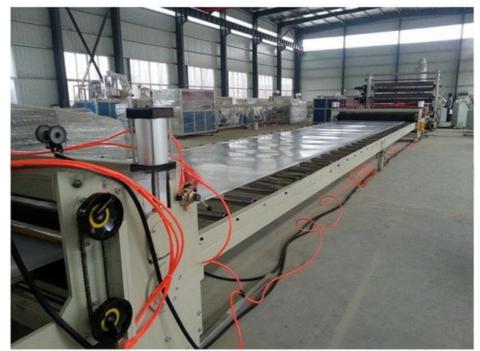

## **Product description**

PP PE sheet extruding line consists of single screw extruder, clothes rack type mould, three-roller calendar ,cooling haul rack, sheet shearing machine and other auxiliary machines. It can be used to produce all kinds of soft and hard PP PE board, PP PE sheet and transparent PP PE sheet. It is widely used in the following fields: PP PE wood plastic sheet , PP PE crust foaming sheet and PP PE foaming construction plate, etc.

### **Product details**

Our customer & exhibition

Packing