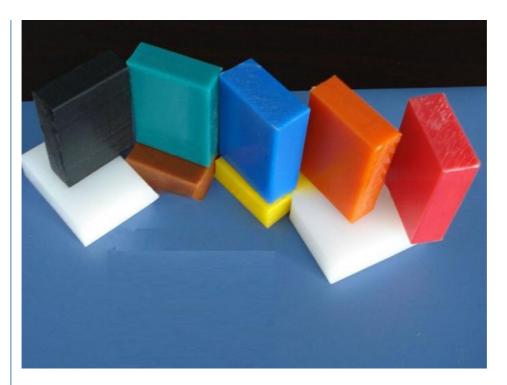

## **Product description**

PP PE sheet extruding line consists of single screw extruder, clothes rack type mould, three-roller calendar ,cooling haul rack, sheet shearing machine and other auxiliary machines. It can be used to produce all kinds of soft and hard PP PE board, PP PE sheet and transparent PP PE sheet. It is widely used in the following fields: PP PE wood plastic sheet , PP PE crust foaming sheet and PP PE foaming construction plate, etc.