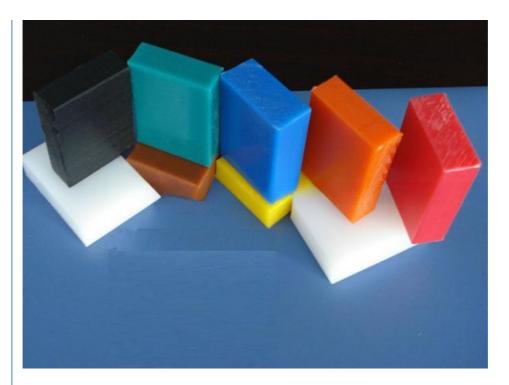

# PP PE ABS sheet/board production line

#### **Product description**

PP PE sheet extruding line consists of single screw extruder, clothes rack type mould, three-roller calendar ,cooling haul rack, sheet shearing machine and other auxiliary machines. It can be used to produce all kinds of soft and hard PP PE board, PP PE sheet and transparent PP PE sheet. It is widely used in the following fields: PP PE wood plastic sheet, PP PE crust foaming sheet and PP PE foaming construction plate, etc.

#### **Technical data**

Summary Suitable resin Sheet width Sheet thickness Capacity Power supply

PP/PE/ABS 400-2000mm(customized) 0.2-5mm(as requirement) 150-1000kg/h 380v 3phase 50HZ