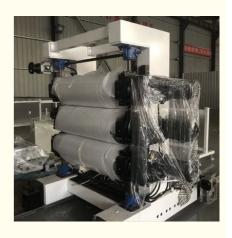

# PP PE ABS sheet/board production line

#### **Product description**

PP PE sheet extruding line consists of single screw extruder, clothes rack type mould, three-roller calendar ,cooling haul rack, sheet shearing machine and other auxiliary machines. It can be used to produce all kinds of soft and hard PP PE board, PP PE sheet and transparent PP PE sheet. It is widely used in the following fields: PP PE wood plastic sheet, PP PE crust foaming sheet and PP PE foaming construction plate, etc.

#### **Product details**