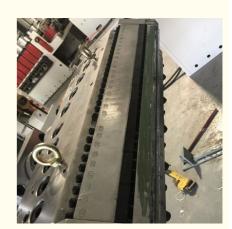

# Twin-Screw PP PE ABS Sheet/Board Production Line for Deep Screw Screw Channel Structure

### **Basic Information**

Place of Origin: Shandong, ChinaBrand Name: Changyue

Packaging Details: Export Film Packing / According To

Customer

• Delivery Time: 15 Days (1 - 1 Pieces) To Be Negotiated ( >

1 Pieces)



# **Product Specification**

Model NO.: SJ90/33

Engagement System: Full Intermeshing
Screw Channel Structure: Deep Screw
Exhaust: Exhaust
Automation: Automatic
Computerized: Computerized

Provided:

• Transport Package: Film

• Specification: 35\*3.5\*3.5m

• Trademark: HYD

Origin: Shandong, ChinaType: Pipe Extruder

Plastic Processed: PP

Product Type: Extrusion Molding Machine



# More Images





# PP PE ABS sheet/board production line

#### **Product description**

PP PE sheet extruding line consists of single screw extruder, clothes rack type mould, three-roller calendar ,cooling haul rack, sheet shearing machine and other auxiliary machines. It can be used to produce all kinds of soft and hard PP PE board, PP PE sheet and transparent PP PE sheet. It is widely used in the following fields: PP PE wood plastic sheet, PP PE crust foaming sheet and PP PE foaming construction plate, etc.

#### **Technical data**

Summary Suitable resin Sheet width Sheet thickness Capacity Power supply

PP/PE/ABS 400-2000mm(customized) 0.2-5mm(as requirement) 150-1000kg/h 380v 3phase 50HZ

#### **Product details**











# Our customer & exhibition







Packing

# EXPORTED TO