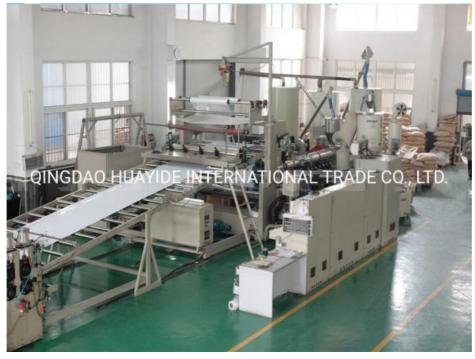

#### **Product description**

PP PE sheet extruding line consists of single screw extruder, clothes rack type mould, three-roller calendar ,cooling haul rack, sheet shearing machine and other auxiliary machines. It can be used to produce all kinds of soft and hard PP PE board, PP PE sheet and transparent PP PE sheet. It is widely used in the following fields: PP PE wood plastic sheet, PP PE crust foaming sheet and PP PE foaming construction plate, etc.

#### **Product details**