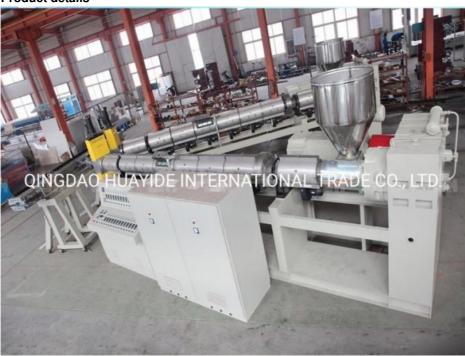

#### **Product description**

PP PE sheet extruding line consists of single screw extruder, clothes rack type mould, three-roller calendar ,cooling haul rack, sheet shearing machine and other auxiliary machines. It can be used to produce all kinds of soft and hard PP PE board, PP PE sheet and transparent PP PE sheet. It is widely used in the following fields: PP PE wood plastic sheet, PP PE crust foaming sheet and PP PE foaming construction plate, etc.

#### **Product details**