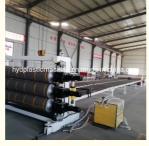

# PP PE ABS sheet/board production line

#### **Product description**

PP PE sheet extruding line consists of single screw extruder, clothes rack type mould, three-roller calendar ,cooling haul rack, sheet shearing machine and other auxiliary machines. It can be used to produce all kinds of soft and hard PP PE board, PP PE sheet and transparent PP PE sheet. It is widely used in the following fields: PP PE wood plastic sheet, PP PE crust foaming sheet and PP PE foaming construction plate, etc.

#### **Product details**