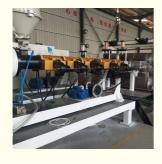

# PP PE ABS sheet/board production line

#### **Product description**

PP PE sheet extruding line consists of single screw extruder, clothes rack type mould, three-roller calendar ,cooling haul rack, sheet shearing machine and other auxiliary machines. It can be used to produce all kinds of soft and hard PP PE board, PP PE sheet and transparent PP PE sheet. It is widely used in the following fields: PP PE wood plastic sheet, PP PE crust foaming sheet and PP PE foaming construction plate, etc.

#### **Product details**