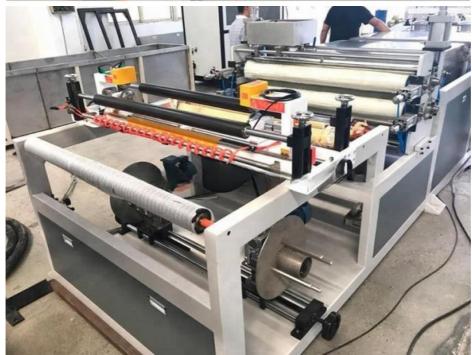

#### **Product description**

PP PE sheet extruding line consists of single screw extruder, clothes rack type mould, three-roller calendar ,cooling haul rack, sheet shearing machine and other auxiliary machines. It can be used to produce all kinds of soft and hard PP PE board, PP PE sheet and transparent PP PE sheet. It is widely used in the following fields: PP PE wood plastic sheet, PP PE crust foaming sheet and PP PE foaming construction plate, etc.

#### **Product details**