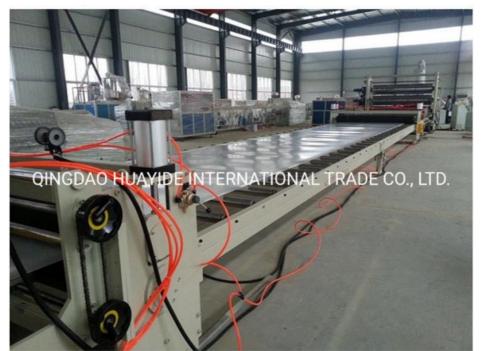

#### **Product description**

PP PE sheet extruding line consists of single screw extruder, clothes rack type mould, three-roller calendar ,cooling haul rack, sheet shearing machine and other auxiliary machines. It can be used to produce all kinds of soft and hard PP PE board, PP PE sheet and transparent PP PE sheet. It is widely used in the following fields: PP PE wood plastic sheet, PP PE crust foaming sheet and PP PE foaming construction plate, etc.

#### **Product details**