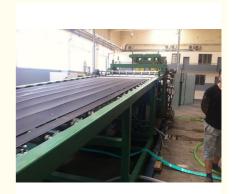

# Geocell HDPE Sheet Production Line with Sheet Width of 600-3000mm and SJ 120/33

#### **Product Description**

HDPE sheet production line for Geocell
HDPE sheet production line for Geocell
PP sheet / board extrusion machine / production line
HDPE / PP / ABS sheet extrusion machine / production line
HDPE sheet extrusion production line used for Geocell
PP sheet / board extrusion production line
PP/PE/ABS Sheet/Board Production Line
PP thermo forming sheet production line
Geocell sheet production line
PE sheet production line for geocell

#### **Equipment list**

1.single screw extruder 2. Hydraulic mesh changing system

3. Die mold5.Three roller calender6. Roll temperature regulator

7. Transmission and side 8. Haul off machine

9. Length Measurement10. Cutter11. Extruder vacuum feeder12. Driers