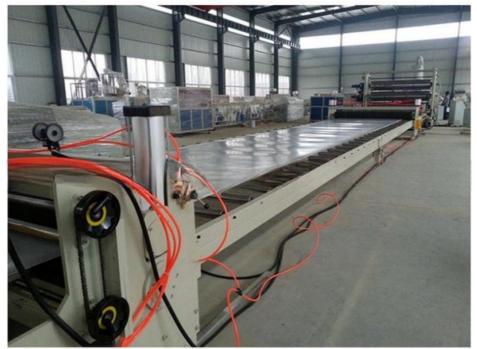

#### **Product description**

PP PE sheet extruding line consists of single screw extruder, clothes rack type mould, three-roller calendar ,cooling haul rack, sheet shearing machine and other auxiliary machines. It can be used to produce all kinds of soft and hard PP PE board, PP PE sheet and transparent PP PE sheet. It is widely used in the following fields: PP PE wood plastic sheet , PP PE crust foaming sheet and PP PE foaming construction plate, etc.

#### **Technical data**

Summary Suitable resin Sheet width Sheet thickness Capacity Power supply

PP/PE/ABS 400-2000mm(customized) 0.2-5mm(as requirement) 150-1000kg/h 380v 3phase 50HZ