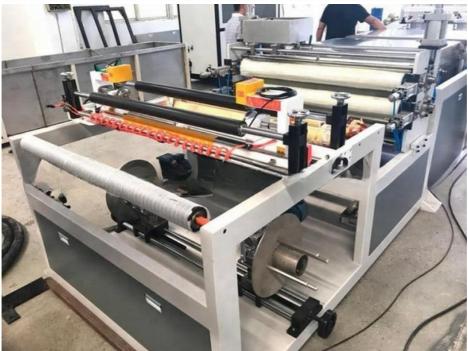

#### **Product description**

PP PE sheet extruding line consists of single screw extruder, clothes rack type mould, three-roller calendar ,cooling haul rack, sheet shearing machine and other auxiliary machines. It can be used to produce all kinds of soft and hard PP PE board, PP PE sheet and transparent PP PE sheet. It is widely used in the following fields: PP PE wood plastic sheet , PP PE crust foaming sheet and PP PE foaming construction plate, etc.

#### **Technical data**

Summary Suitable resin Sheet width Sheet thickness Capacity Power supply

PP/PE/ABS 400-2000mm(customized) 0.2-5mm(as requirement) 150-1000kg/h 380v 3phase 50HZ