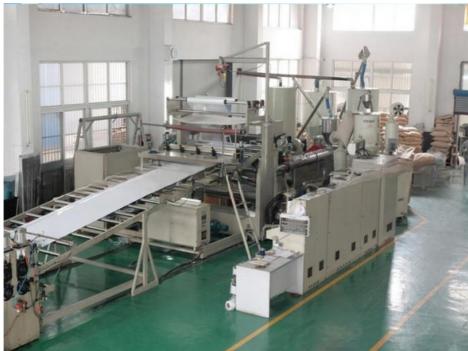

# PP PE ABS sheet/board production line

#### **Product description**

PP PE sheet extruding line consists of single screw extruder, clothes rack type mould, three-roller calendar ,cooling haul rack, sheet shearing machine and other auxiliary machines. It can be used to produce all kinds of soft and hard PP PE board, PP PE sheet and transparent PP PE sheet. It is widely used in the following fields: PP PE wood plastic sheet , PP PE crust foaming sheet and PP PE foaming construction plate, etc.

#### **Technical data**

Summary Suitable resin Sheet width Sheet thickness Capacity Power supply

PP/PE/ABS 400-2000mm(customized) 0.2-5mm(as requirement) 150-1000kg/h 380v 3phase 50HZ