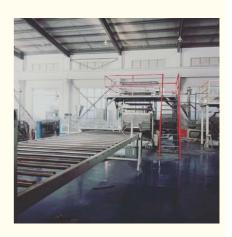

# PP PE ABS sheet/board production line

#### **Product description**

PP PE sheet extruding line consists of single screw extruder, clothes rack type mould, three-roller calendar ,cooling haul rack, sheet shearing machine and other auxiliary machines. It can be used to produce all kinds of soft and hard PP PE board, PP PE sheet and transparent PP PE sheet. It is widely used in the following fields: PP PE wood plastic sheet , PP PE crust foaming sheet and PP PE foaming construction plate, etc.