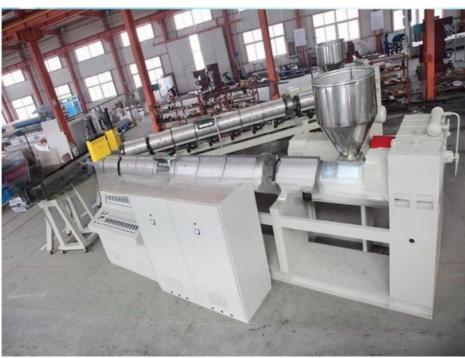

## **Product Specification**

Model NO.: SJ90

Engagement System: Full Intermeshing
Screw Channel Structure: Deep Screw
Exhaust: Exhaust
Automation: Automatic
Computerized: Computerized

Provided:

• Transport Package: Film

Specification: 35\*3.5\*3.5mTrademark: HYD

Origin: Shandong, ChinaType: Pipe Extruder

• Plastic Processed: PP

Product Type: Extrusion Molding Machine

#### **Product description**

PP PE sheet extruding line consists of single screw extruder, clothes rack type mould, three-roller calendar ,cooling haul rack, sheet shearing machine and other auxiliary machines. It can be used to produce all kinds of soft and hard PP PE board, PP PE sheet and transparent PP PE sheet. It is widely used in the following fields: PP PE wood plastic sheet , PP PE crust foaming sheet and PP PE foaming construction plate, etc.