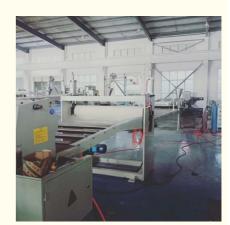

# PP PE ABS sheet/board production line

#### **Product description**

PP PE sheet extruding line consists of single screw extruder, clothes rack type mould, three-roller calendar ,cooling haul rack, sheet shearing machine and other auxiliary machines. It can be used to produce all kinds of soft and hard PP PE board, PP PE sheet and transparent PP PE sheet. It is widely used in the following fields: PP PE wood plastic sheet , PP PE crust foaming sheet and PP PE foaming construction plate, etc.