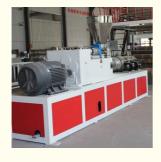

# High Stability PP Extrusion Molding Machine for Sheet/Board Production and Consumption

## **Product Specification**

Model NO.: SJ90

Engagement System: Full Intermeshing
Screw Channel Structure: Deep Screw
Exhaust: Exhaust
Automation: Automatic
Computerized: Computerized

Provided:

• Transport Package: Film