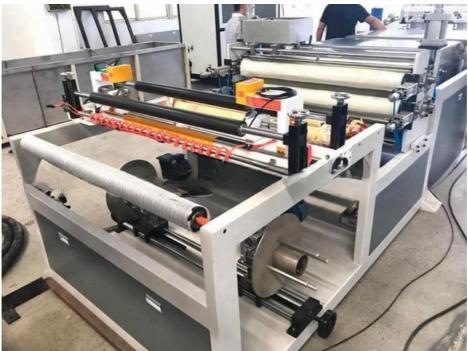

## PP PE ABS sheet/board production line

#### **Product description**

PP PE sheet extruding line consists of single screw extruder, clothes rack type mould, three-roller calendar ,cooling haul rack, sheet shearing machine and other auxiliary machines. It can be used to produce all kinds of soft and hard PP PE board, PP PE sheet and transparent PP PE sheet. It is widely used in the following fields: PP PE wood plastic sheet , PP PE crust foaming sheet and PP PE foaming construction plate, etc.