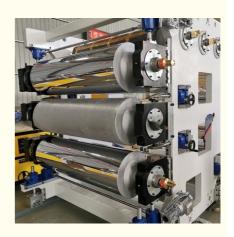

## PP PE ABS sheet/board production line

#### **Product description**

PP PE sheet extruding line consists of single screw extruder, clothes rack type mould, three-roller calendar ,cooling haul rack, sheet shearing machine and other auxiliary machines. It can be used to produce all kinds of soft and hard PP PE board, PP PE sheet and transparent PP PE sheet. It is widely used in the following fields: PP PE wood plastic sheet , PP PE crust foaming sheet and PP PE foaming construction plate, etc.