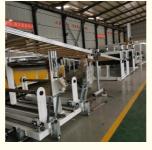

#### **Product description**

PP PE sheet extruding line consists of single screw extruder, clothes rack type mould, three-roller calendar ,cooling haul rack, sheet shearing machine and other auxiliary machines. It can be used to produce all kinds of soft and hard PP PE board, PP PE sheet and transparent PP PE sheet. It is widely used in the following fields: PP PE wood plastic sheet , PP PE crust foaming sheet and PP PE foaming construction plate, etc.

#### **Product details**

Our customer & exhibition