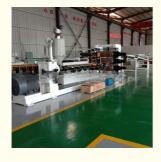

#### **Product description**

PP PE sheet extruding line consists of single screw extruder, clothes rack type mould, three-roller calendar ,cooling haul rack, sheet shearing machine and other auxiliary machines. It can be used to produce all kinds of soft and hard PP PE board, PP PE sheet and transparent PP PE sheet. It is widely used in the following fields: PP PE wood plastic sheet , PP PE crust foaming sheet and PP PE foaming construction plate, etc.

#### **Product details**

Our customer & exhibition