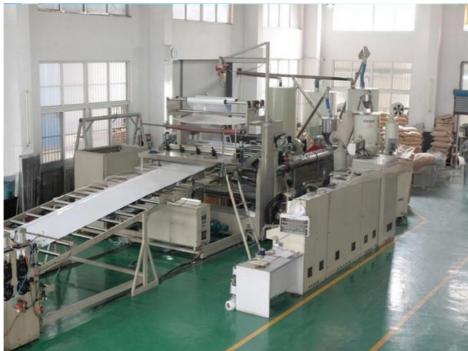

## PP PE ABS sheet/board production line

#### **Product description**

PP PE sheet extruding line consists of single screw extruder, clothes rack type mould, three-roller calendar ,cooling haul rack, sheet shearing machine and other auxiliary machines. It can be used to produce all kinds of soft and hard PP PE board, PP PE sheet and transparent PP PE sheet. It is widely used in the following fields: PP PE wood plastic sheet , PP PE crust foaming sheet and PP PE foaming construction plate, etc.