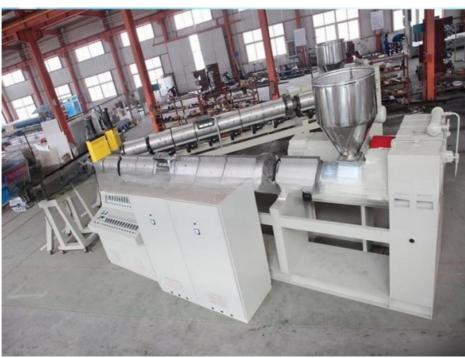

## PP PE ABS sheet/board production line

#### **Product description**

PP PE sheet extruding line consists of single screw extruder, clothes rack type mould, three-roller calendar ,cooling haul rack, sheet shearing machine and other auxiliary machines. It can be used to produce all kinds of soft and hard PP PE board, PP PE sheet and transparent PP PE sheet. It is widely used in the following fields: PP PE wood plastic sheet , PP PE crust foaming sheet and PP PE foaming construction plate, etc.