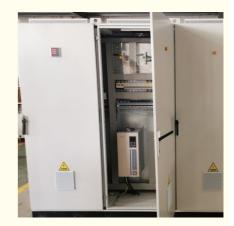

## **Product Specification**

SJ90 Model NO.:

• Engagement System: Full Intermeshing Screw Channel Structure: Deep Screw Exhaust: Exhaust · Automation: Automatic • Computerized: Computerized

 After-Sales Service Engineers Available To Service Abroad

#### **Product description**

PP PE sheet extruding line consists of single screw extruder, clothes rack type mould, three-roller calendar ,cooling haul rack, sheet shearing machine and other auxiliary machines. It can be used to produce all kinds of soft and hard PP PE board, PP PE sheet and transparent PP PE sheet. It is widely used in the following fields: PP PE wood plastic sheet , PP PE crust foaming sheet and PP PE foaming construction plate, etc.