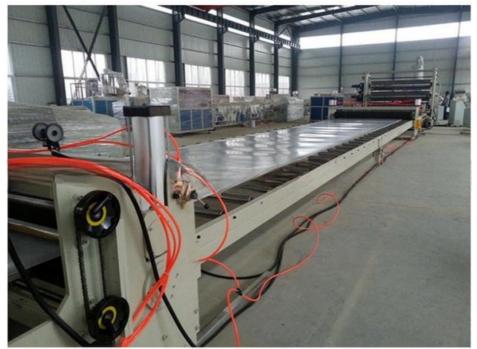

## PP PE ABS sheet/board production line

#### **Product description**

PP PE sheet extruding line consists of single screw extruder, clothes rack type mould, three-roller calendar ,cooling haul rack, sheet shearing machine and other auxiliary machines. It can be used to produce all kinds of soft and hard PP PE board, PP PE sheet and transparent PP PE sheet. It is widely used in the following fields: PP PE wood plastic sheet , PP PE crust foaming sheet and PP PE foaming construction plate, etc.