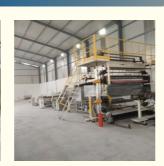

## **PVC** marble sheet production line

#### **Product description**

PVC artificial marble sheet production line is continuously improved on the basis of requirements adn feedback from our customers and combined with foreign advanced technology. It shows superior performance , high reliability and practicality with its compact structure, advanced configuration and outstanding output in the production of 1-8mm thick, high-qualified PVC artificial marble sheet.

### Machine list

| Item | component                                      | quantity |
|------|------------------------------------------------|----------|
| 1    | spring loader or sprial loader                 | 1 set    |
| 2    | SJZ80/156 conical double screw<br>extruder     | 1 set    |
| 3    | mold/die head set                              | 1 set    |
| 4    | three-roller calander with marble film<br>unit | 1 set    |
| 5    | temperature controller of three rollers        | 1 set    |
| 6    | cooling frame with side cutting                | 1 set    |
| 7    | haul off unit                                  | 1 set    |
| 8    | cutting unit                                   | 1 set    |
| 9    | stacker                                        | 1 set    |