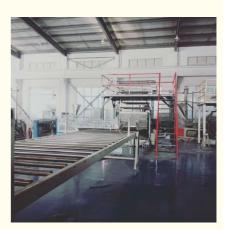

## **PVC** marble sheet production line

#### **Product description**

PVC artificial marble sheet production line is continuously improved on the basis of requirements adn feedback from our customers and combined with foreign advanced technology. It shows superior performance , high reliability and practicality with its compact structure, advanced configuration and outstanding output in the production of 1-8mm thick, high-qualified PVC artificial marble sheet.

### Machine list

| Item | component                                      | quantity |
|------|------------------------------------------------|----------|
| 1    | spring loader or sprial loader                 | 1 set    |
| 2    | SJZ80/156 conical double screw<br>extruder     | 1 set    |
| 3    | mold/die head set                              | 1 set    |
| 4    | three-roller calander with marble film<br>unit | 1 set    |
| 5    | temperature controller of three rollers        | 1 set    |
| 6    | cooling frame with side cutting                | 1 set    |
| 7    | haul off unit                                  | 1 set    |
| 8    | cutting unit                                   | 1 set    |
| 9    | stacker                                        | 1 set    |