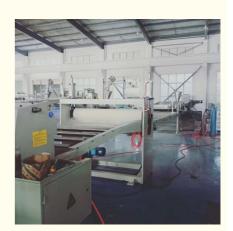

## **PVC** marble sheet production line

#### **Product description**

PVC artificial marble sheet production line is continuously improved on the basis of requirements adn feedback from our customers and combined with foreign advanced technology. It shows superior performance , high reliability and practicality with its compact structure, advanced configuration and outstanding output in the production of 1-8mm thick, high-qualified PVC artificial marble sheet.

### Machine list

| Item | component                                      | quantity |
|------|------------------------------------------------|----------|
| 1    | spring loader or sprial loader                 | 1 set    |
| 2    | SJZ80/156 conical double screw<br>extruder     | 1 set    |
| 3    | mold/die head set                              | 1 set    |
| 4    | three-roller calander with marble film<br>unit | 1 set    |
| 5    | temperature controller of three rollers        | 1 set    |
| 6    | cooling frame with side cutting                | 1 set    |
| 7    | haul off unit                                  | 1 set    |
| 8    | cutting unit                                   | 1 set    |
| 9    | stacker                                        | 1 set    |