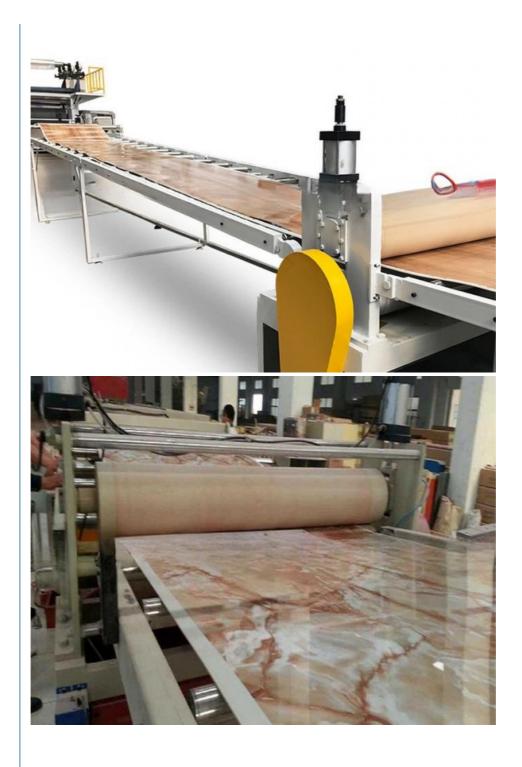

#### **Product description**

PVC artificial marble sheet production line is continuously improved on the basis of requirements adn feedback from our customers and combined with foreign advanced technology. It shows superior performance , high reliability and practicality with its compact structure, advanced configuration and outstanding output in the production of 1-8mm thick, high-qualified PVC artificial marble sheet.

#### **Technical data**

| Item                       | 80/156                                | 92/188                                |  |
|----------------------------|---------------------------------------|---------------------------------------|--|
| applicable thickness range | 2-6mm                                 |                                       |  |
| size of pvc marble sheet   | 1220*2440 or 1220*2800mm              |                                       |  |
| weight of one pvc marble   | 19-25kg/piece                         |                                       |  |
| extruder model             | 80/156 conical twin screw<br>extruder | 92/188 conical twin screw<br>extruder |  |
| main motor power           | 75 kw                                 | 90kw                                  |  |
| output capacity            | about 10tons/24h                      | about 15 tons/24h                     |  |
| length of production line  | 30*3*3.5m                             | 33*3*3.5m                             |  |
|                            |                                       |                                       |  |