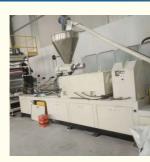

### Machine list

| Item | component                                      | quantity |
|------|------------------------------------------------|----------|
| 1    | spring loader or sprial loader                 | 1 set    |
| 2    | SJZ80/156 conical double screw<br>extruder     | 1 set    |
| 3    | mold/die head set                              | 1 set    |
| 4    | three-roller calander with marble film<br>unit | 1 set    |
| 5    | temperature controller of three rollers        | 1 set    |
| 6    | cooling frame with side cutting                | 1 set    |
| 7    | haul off unit                                  | 1 set    |
| 8    | cutting unit                                   | 1 set    |
| 9    | stacker                                        | 1 set    |

#### **Technical data**

| Item                       | 80/156                                | 92/188                                |  |
|----------------------------|---------------------------------------|---------------------------------------|--|
| applicable thickness range | 2-6mm                                 |                                       |  |
| size of pvc marble sheet   | 1220*2440 or 1220*2800mm              |                                       |  |
| weight of one pvc marble   | 19-25kg/piece                         |                                       |  |
| extruder model             | 80/156 conical twin screw<br>extruder | 92/188 conical twin screw<br>extruder |  |
| main motor power           | 75 kw                                 | 90kw                                  |  |
| output capacity            | about 10tons/24h                      | about 15 tons/24h                     |  |
| length of production line  | 30*3*3.5m                             | 33*3*3.5m                             |  |
|                            |                                       |                                       |  |