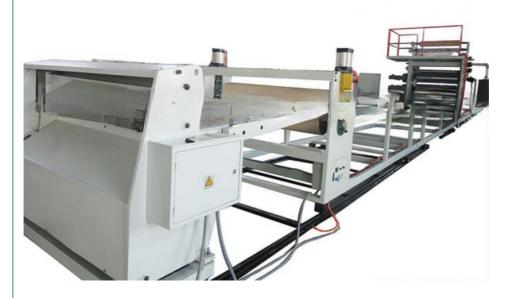

## **PVC** marble sheet production line

#### **Product description**

PVC artificial marble sheet production line is continuously improved on the basis of requirements adn feedback from our customers and combined with foreign advanced technology. It shows superior performance , high reliability and practicality with its compact structure, advanced configuration and outstanding output in the production of 1-8mm thick, high-qualified PVC artificial marble sheet.

### Machine list

| Item | component                                      | quantity |
|------|------------------------------------------------|----------|
| 1    | spring loader or sprial loader                 | 1 set    |
| 2    | SJZ80/156 conical double screw<br>extruder     | 1 set    |
| 3    | mold/die head set                              | 1 set    |
| 4    | three-roller calander with marble film<br>unit | 1 set    |
| 5    | temperature controller of three rollers        | 1 set    |
| 6    | cooling frame with side cutting                | 1 set    |
| 7    | haul off unit                                  | 1 set    |
| 8    | cutting unit                                   | 1 set    |
| 9    | stacker                                        | 1 set    |