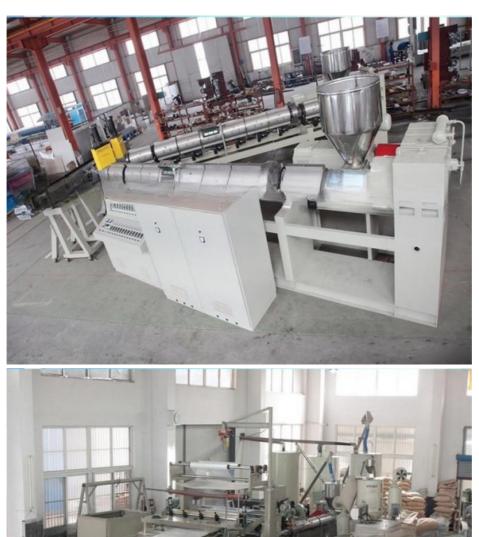

### More Images

Our Product Introduction

### PP PE ABS sheet/board production line

#### **Product description**

PP PE sheet extruding line consists of single screw extruder, clothes rack type mould, three-roller calendar , cooling haul rack, sheet shearing machine and other auxiliary machines. It can be used to produce all kinds of soft and hard PP PE board, PP PE sheet and transparent PP PE sheet. It is widely used in the following fields: PP PE wood plastic sheet , PP PE crust foaming sheet and PP PE foaming construction plate, etc.