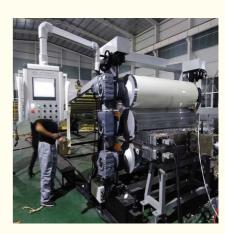

### PP PE ABS sheet/board production line

#### **Product description**

PP PE sheet extruding line consists of single screw extruder, clothes rack type mould, three-roller calendar , cooling haul rack, sheet shearing machine and other auxiliary machines. It can be used to produce all kinds of soft and hard PP PE board, PP PE sheet and transparent PP PE sheet. It is widely used in the following fields: PP PE wood plastic sheet , PP PE crust foaming sheet and PP PE foaming construction plate, etc.