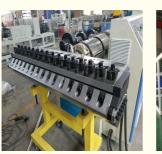

### PP PE ABS sheet/board production line

#### **Product description**

PP PE sheet extruding line consists of single screw extruder, clothes rack type mould, three-roller calendar , cooling haul rack, sheet shearing machine and other auxiliary machines. It can be used to produce all kinds of soft and hard PP PE board, PP PE sheet and transparent PP PE sheet. It is widely used in the following fields: PP PE wood plastic sheet , PP PE crust foaming sheet and PP PE foaming construction plate, etc.