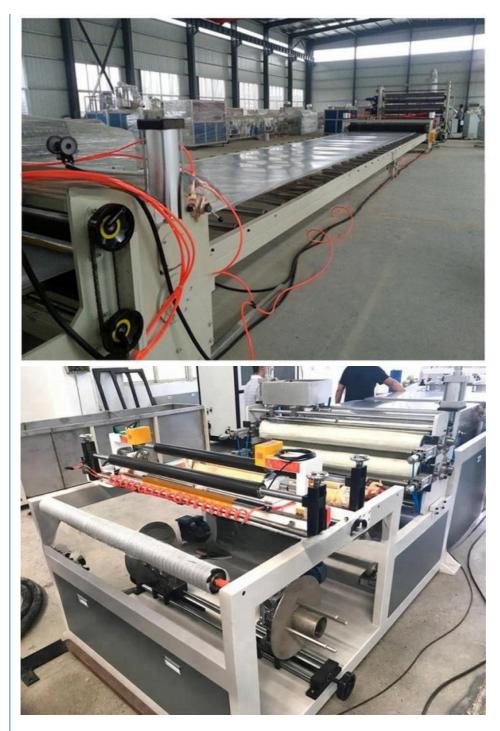

### More Images

Our Product Introduction

### PP PE ABS sheet/board production line

#### **Product description**

PP PE sheet extruding line consists of single screw extruder, clothes rack type mould, three-roller calendar , cooling haul rack, sheet shearing machine and other auxiliary machines. It can be used to produce all kinds of soft and hard PP PE board, PP PE sheet and transparent PP PE sheet. It is widely used in the following fields: PP PE wood plastic sheet , PP PE crust foaming sheet and PP PE foaming construction plate, etc.