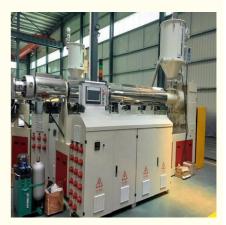

### PP PE ABS sheet/board production line

#### **Product description**

PP PE sheet extruding line consists of single screw extruder, clothes rack type mould, three-roller calendar , cooling haul rack, sheet shearing machine and other auxiliary machines. It can be used to produce all kinds of soft and hard PP PE board, PP PE sheet and transparent PP PE sheet. It is widely used in the following fields: PP PE wood plastic sheet , PP PE crust foaming sheet and PP PE foaming construction plate, etc.