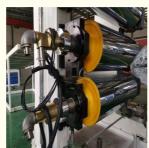

### PP PE ABS sheet/board production line

#### **Product description**

PP PE sheet extruding line consists of single screw extruder, clothes rack type mould, three-roller calendar , cooling haul rack, sheet shearing machine and other auxiliary machines. It can be used to produce all kinds of soft and hard PP PE board, PP PE sheet and transparent PP PE sheet. It is widely used in the following fields: PP PE wood plastic sheet , PP PE crust foaming sheet and PP PE foaming construction plate, etc.