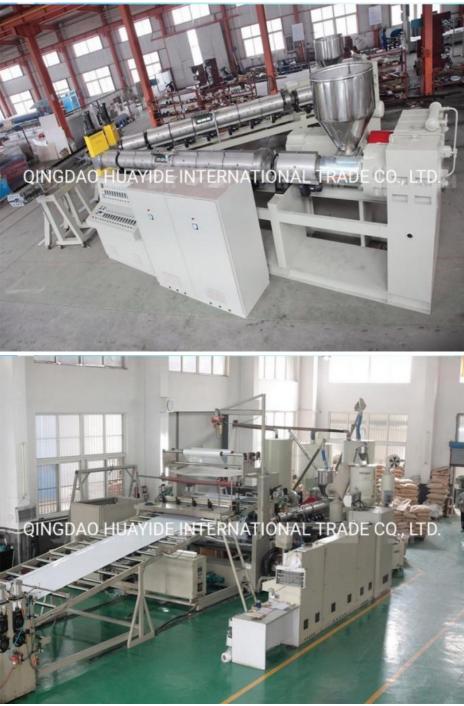

## PP PE ABS sheet/board production line

#### **Product description**

PP PE sheet extruding line consists of single screw extruder, clothes rack type mould, three-roller calendar , cooling haul rack, sheet shearing machine and other auxiliary machines. It can be used to produce all kinds of soft and hard PP PE board, PP PE sheet and transparent PP PE sheet. It is widely used in the following fields: PP PE wood plastic sheet , PP PE crust foaming sheet and PP PE foaming construction plate, etc.