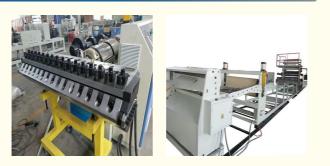

## PP PE ABS sheet/board production line

#### **Product description**

PP PE sheet extruding line consists of single screw extruder, clothes rack type mould, three-roller calendar , cooling haul rack, sheet shearing machine and other auxiliary machines. It can be used to produce all kinds of soft and hard PP PE board, PP PE sheet and transparent PP PE sheet. It is widely used in the following fields: PP PE wood plastic sheet , PP PE crust foaming sheet and PP PE foaming construction plate, etc.