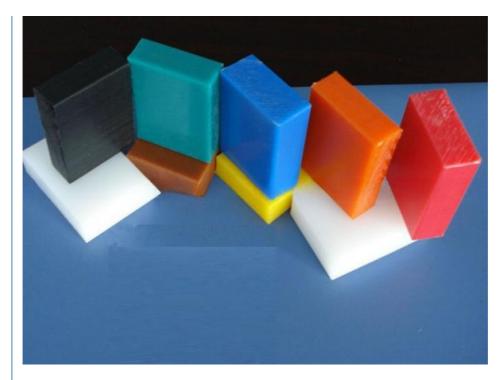

#### **Product description**

PP PE sheet extruding line consists of single screw extruder, clothes rack type mould, three-roller calendar , cooling haul rack, sheet shearing machine and other auxiliary machines. It can be used to produce all kinds of soft and hard PP PE board, PP PE sheet and transparent PP PE sheet. It is widely used in the following fields: PP PE wood plastic sheet , PP PE crust foaming sheet and PP PE foaming construction plate, etc.