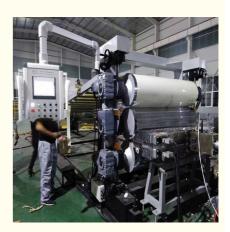

## PP PE ABS sheet/board production line

#### **Product description**

PP PE sheet extruding line consists of single screw extruder, clothes rack type mould, three-roller calendar , cooling haul rack, sheet shearing machine and other auxiliary machines. It can be used to produce all kinds of soft and hard PP PE board, PP PE sheet and transparent PP PE sheet. It is widely used in the following fields: PP PE wood plastic sheet , PP PE crust foaming sheet and PP PE foaming construction plate, etc.