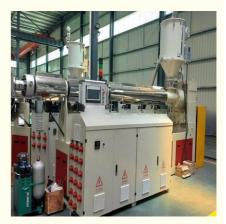

## PP PE ABS sheet/board production line

#### **Product description**

PP PE sheet extruding line consists of single screw extruder, clothes rack type mould, three-roller calendar , cooling haul rack, sheet shearing machine and other auxiliary machines. It can be used to produce all kinds of soft and hard PP PE board, PP PE sheet and transparent PP PE sheet. It is widely used in the following fields: PP PE wood plastic sheet , PP PE crust foaming sheet and PP PE foaming construction plate, etc.