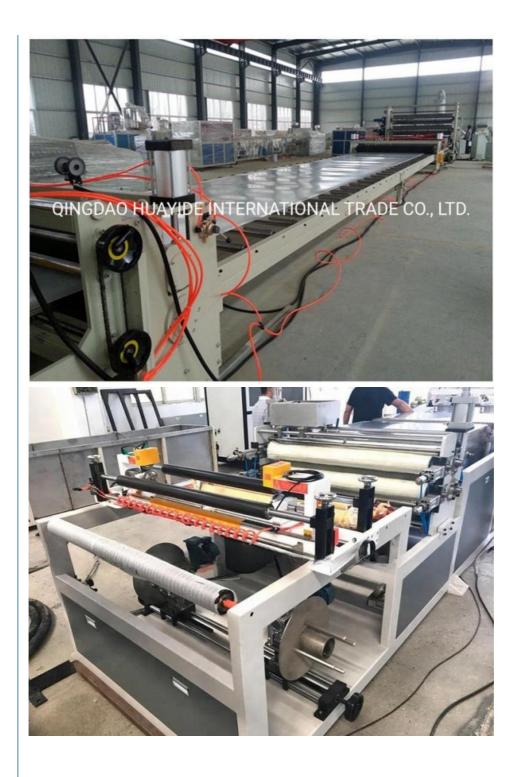

#### **Product description**

PP PE sheet extruding line consists of single screw extruder, clothes rack type mould, three-roller calendar , cooling haul rack, sheet shearing machine and other auxiliary machines. It can be used to produce all kinds of soft and hard PP PE board, PP PE sheet and transparent PP PE sheet. It is widely used in the following fields: PP PE wood plastic sheet , PP PE crust foaming sheet and PP PE foaming construction plate, etc.

#### **Technical data**

Summary Suitable resin Sheet width Sheet thickness Capacity Power supply

PP/PE/ABS 400-2000mm(customized) 0.2-5mm(as requirement) 150-1000kg/h 380v 3phase 50HZ