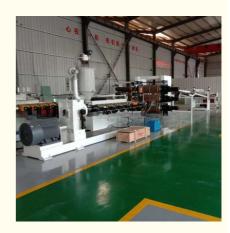

## **Product Description**

Full Payment for Affordable HDPE / PP/ABS/HIPS/PLA Sheet Extrusion Machine SJ 120

HDPE / PP/ABS/HIPS/PLA sheet extrusion machine

HDPE / ABS / PMMA sheet production line for luggage

PP sheet / board extrusion machine / production line

HDPE / PP / ABS sheet extrusion machine / production line

PP sheet / board extrusion production line

PP/PE/ABS Sheet/Board Production Line

#### **Equipment list**

1.single screw extruder 2. Hydraulic mesh changing system

3. Die mold 4. Electric control system 5. Three roller calender 6. Roll temperature regulator

7. Transmission and side 8. Haul off machine

#### Summary

Suitable resin PP/PE/PS/ABS

Sheet width 400-2000mm(customized) Sheet thickness 0.2-2mm(as requirement)

150-1000kg/h Capacity Power supply 380V 3phase 50HZ

plasticextrudersmachine.com

SOUTH LONGYI ROAD, NO.2 JIAOXI INDUSTRIAL ZONE, JIAOZHOU CITY, QIGNDAO, CHINA