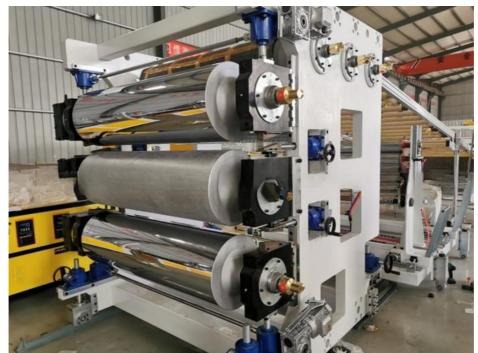

#### **Equipment list**

1.single screw extruder 2. Hydraulic mesh changing system

3. Die mold 4. Electric control system 5. Three roller calender 6. Roll temperature regulator

7. Transmission and side 8. Haul off machine

#### Summary

Suitable resin PP/PE/PS/ABS

Sheet width 400-2000mm(customized) Sheet thickness 0.2-2mm(as requirement)

150-1000kg/h Capacity Power supply 380V 3phase 50HZ

plasticextrudersmachine.com

SOUTH LONGYI ROAD, NO.2 JIAOXI INDUSTRIAL ZONE, JIAOZHOU CITY, QIGNDAO, CHINA