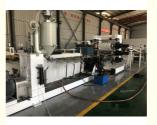

#### **Equipment list**

1.single screw extruder 2. Hydraulic mesh changing system

3. Die mold 4. Electric control system 5. Three roller calender 6. Roll temperature regulator

7. Transmission and side 8. Haul off machine

cutting

10. Cutter 9. Length Measurement

12. Driers 11. Extruder vacuum feeder

#### Summary

Suitable resin PP/PE/PS/ABS

Sheet width 400-2000mm(customized) Sheet thickness 0.2-2mm(as requirement)

150-1000kg/h Capacity Power supply 380V 3phase 50HZ

plasticextrudersmachine.com

SOUTH LONGYI ROAD, NO.2 JIAOXI INDUSTRIAL ZONE, JIAOZHOU CITY, QIGNDAO, CHINA