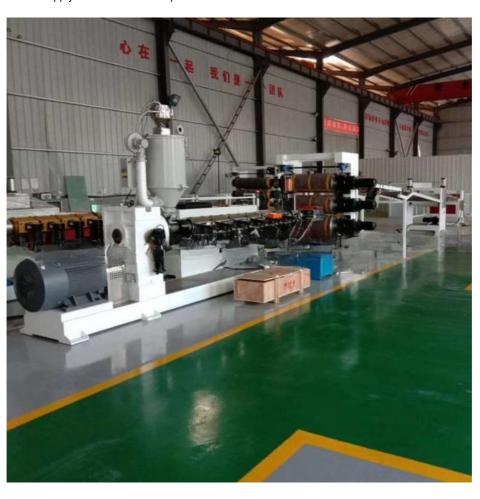

#### **Equipment list**

1.single screw extruder 2. Hydraulic mesh changing system

3. Die mold 4. Electric control system 5. Three roller calender 6. Roll temperature regulator

7. Transmission and side 8. Haul off machine

cutting

10. Cutter 9. Length Measurement

12. Driers 11. Extruder vacuum feeder

#### Summary

Suitable resin PP/PE/PS/ABS

Sheet width 400-2000mm(customized) Sheet thickness 0.2-2mm(as requirement)

150-1000kg/h Capacity Power supply 380V 3phase 50HZ

plasticextrudersmachine.com

SOUTH LONGYI ROAD, NO.2 JIAOXI INDUSTRIAL ZONE, JIAOZHOU CITY, QIGNDAO, CHINA