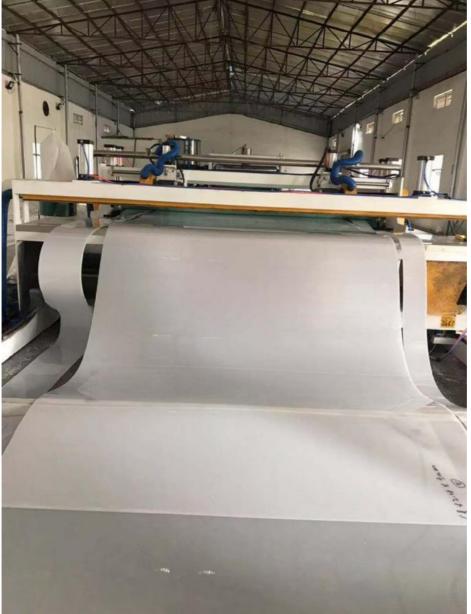

#### Summary

Suitable resin PP/PE/PS/ABS

Sheet width 400-2000mm(customized) Sheet thickness 0.2-2mm(as requirement)

150-1000kg/h Capacity Power supply 380V 3phase 50HZ

plasticextrudersmachine.com

SOUTH LONGYI ROAD, NO.2 JIAOXI INDUSTRIAL ZONE, JIAOZHOU CITY, QIGNDAO, CHINA