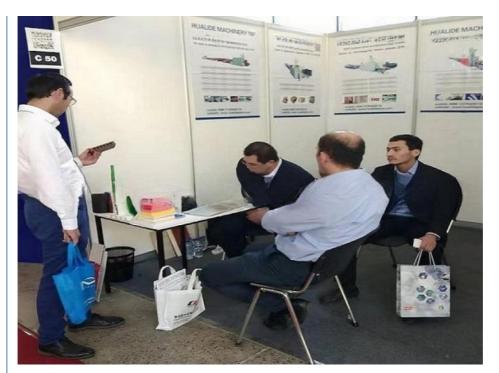

Type: Extrusion Molding Machine



# More Images





# PP PE ABS sheet/board production line

### **Product description**

PP PE sheet extruding line consists of single screw extruder, clothes rack type mould, three-roller calendar ,cooling haul rack, sheet shearing machine and other auxiliary machines. It can be used to produce all kinds of soft and hard PP PE board, PP PE sheet and transparent PP PE sheet. It is widely used in the following fields: PP PE wood plastic sheet , PP PE crust foaming sheet and PP PE foaming construction plate, etc.

#### **Technical data**

Summary Suitable resin Sheet width Sheet thickness Capacity Power supply

PP/PE/ABS 400-2000mm(customized) 0.2-5mm(as requirement) 150-1000kg/h 380v 3phase 50HZ

### **Product details**









Our customer & exhibition







## **Packing**

EXPORTED TO MIDDLE EAST, AFRICA, SOUTH AMERICA, SOUTH-EAST ASIA, RUSSIA AND OTHER

















Cingdao Changyue Plastic Machinery Co., Ltd.







© 0086 13705428176 edward@hualideplast.com plasticextrudersmachine.com