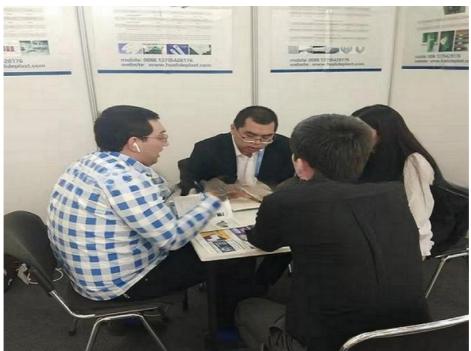

pe: Extrusion Molding Machine



# More Images





# PP PE ABS sheet/board production line

### **Product description**

PP PE sheet extruding line consists of single screw extruder, clothes rack type mould, three-roller calendar ,cooling haul rack, sheet shearing machine and other auxiliary machines. It can be used to produce all kinds of soft and hard PP PE board, PP PE sheet and transparent PP PE sheet. It is widely used in the following fields: PP PE wood plastic sheet , PP PE crust foaming sheet and PP PE foaming construction plate, etc.

#### **Technical data**

Summary Suitable resin Sheet width Sheet thickness Capacity Power supply

PP/PE/ABS 400-2000mm(customized) 0.2-5mm(as requirement) 150-1000kg/h 380v 3phase 50HZ

### **Product details**









Our customer & exhibition







## **Packing**

EXPORTED TO MIDDLE EAST, AFRICA, SOUTH AMERICA, SOUTH-EAST ASIA, RUSSIA AND OTHER

















Cingdao Changyue Plastic Machinery Co., Ltd.







© 0086 13705428176 edward@hualideplast.com plasticextrudersmachine.com