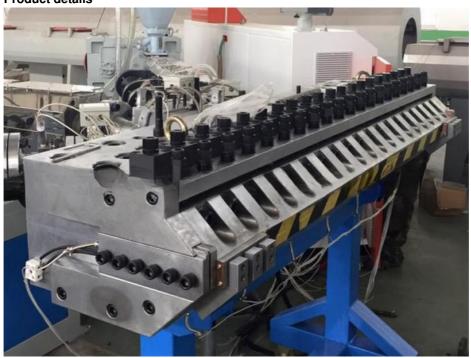

er

Plastic Processed: PP

Product Type: Extrusion Molding Machine



# More Images





# PP PE ABS sheet/board production line

### **Product description**

PP PE sheet extruding line consists of single screw extruder, clothes rack type mould, three-roller calendar ,cooling haul rack, sheet shearing machine and other auxiliary machines. It can be used to produce all kinds of soft and hard PP PE board, PP PE sheet and transparent PP PE sheet. It is widely used in the following fields: PP PE wood plastic sheet , PP PE crust foaming sheet and PP PE foaming construction plate, etc.

#### **Technical data**

Summary Suitable resin Sheet width Sheet thickness Capacity Power supply

PP/PE/ABS 400-2000mm(customized) 0.2-5mm(as requirement) 150-1000kg/h 380v 3phase 50HZ

### **Product details**









Our customer & exhibition







## **Packing**

EXPORTED TO MIDDLE EAST, AFRICA, SOUTH AMERICA, SOUTH-EAST ASIA, RUSSIA AND OTHER

















Cingdao Changyue Plastic Machinery Co., Ltd.







© 0086 13705428176 edward@hualideplast.com plasticextrudersmachine.com