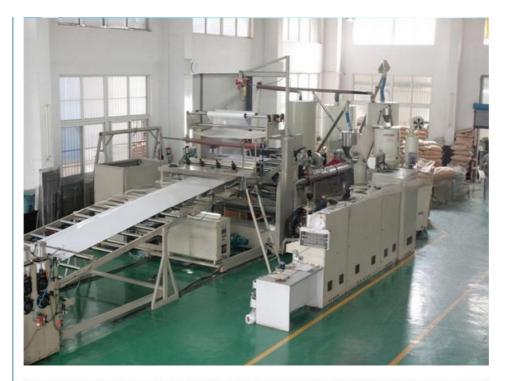

Plastic Processed: PP

Product Type: Extrusion Molding Machine



# More Images





# PP PE ABS sheet/board production line

### **Product description**

PP PE sheet extruding line consists of single screw extruder, clothes rack type mould, three-roller calendar ,cooling haul rack, sheet shearing machine and other auxiliary machines. It can be used to produce all kinds of soft and hard PP PE board, PP PE sheet and transparent PP PE sheet. It is widely used in the following fields: PP PE wood plastic sheet , PP PE crust foaming sheet and PP PE foaming construction plate, etc.

#### **Technical data**

Summary Suitable resin Sheet width Sheet thickness Capacity Power supply

PP/PE/ABS 400-2000mm(customized) 0.2-5mm(as requirement) 150-1000kg/h 380v 3phase 50HZ

### **Product details**









Our customer & exhibition







## **Packing**

EXPORTED TO MIDDLE EAST, AFRICA, SOUTH AMERICA, SOUTH-EAST ASIA, RUSSIA AND OTHER

















Cingdao Changyue Plastic Machinery Co., Ltd.







© 0086 13705428176 edward@hualideplast.com plasticextrudersmachine.com