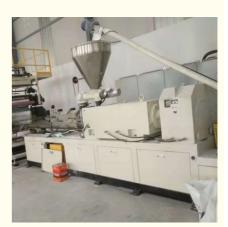

# PP PE ABS sheet/board production line

### **Product description**

PP PE sheet extruding line consists of single screw extruder, clothes rack type mould, three-roller calendar ,cooling haul rack, sheet shearing machine and other auxiliary machines. It can be used to produce all kinds of soft and hard PP PE board, PP PE sheet and transparent PP PE sheet. It is widely used in the following fields: PP PE wood plastic sheet , PP PE crust foaming sheet and PP PE foaming construction plate, etc.