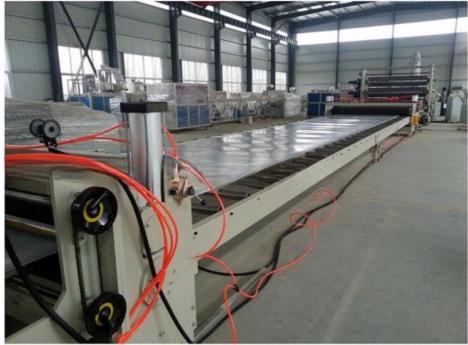

astic Processed: PP

Product Type: Extrusion Molding Machine



# More Images





# PP PE ABS sheet/board production line

### **Product description**

PP PE sheet extruding line consists of single screw extruder, clothes rack type mould, three-roller calendar ,cooling haul rack, sheet shearing machine and other auxiliary machines. It can be used to produce all kinds of soft and hard PP PE board, PP PE sheet and transparent PP PE sheet. It is widely used in the following fields: PP PE wood plastic sheet , PP PE crust foaming sheet and PP PE foaming construction plate, etc.

#### **Technical data**

Summary Suitable resin Sheet width Sheet thickness Capacity Power supply

PP/PE/ABS 400-2000mm(customized) 0.2-5mm(as requirement) 150-1000kg/h 380v 3phase 50HZ

### **Product details**









Our customer & exhibition







## **Packing**

EXPORTED TO MIDDLE EAST, AFRICA, SOUTH AMERICA, SOUTH-EAST ASIA, RUSSIA AND OTHER

















Cingdao Changyue Plastic Machinery Co., Ltd.







© 0086 13705428176 edward@hualideplast.com plasticextrudersmachine.com