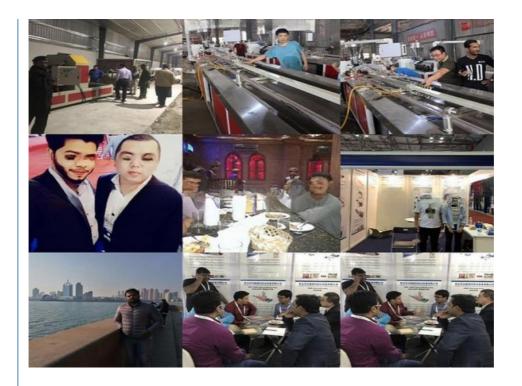

: Extrusion Molding Machine



# More Images





# PP PE ABS sheet/board production line

### **Product description**

PP PE sheet extruding line consists of single screw extruder, clothes rack type mould, three-roller calendar ,cooling haul rack, sheet shearing machine and other auxiliary machines. It can be used to produce all kinds of soft and hard PP PE board, PP PE sheet and transparent PP PE sheet. It is widely used in the following fields: PP PE wood plastic sheet , PP PE crust foaming sheet and PP PE foaming construction plate, etc.

#### **Technical data**

Summary Suitable resin Sheet width Sheet thickness Capacity Power supply

PP/PE/ABS 400-2000mm(customized) 0.2-5mm(as requirement) 150-1000kg/h 380v 3phase 50HZ

### **Product details**









Our customer & exhibition







## **Packing**

EXPORTED TO MIDDLE EAST, AFRICA, SOUTH AMERICA, SOUTH-EAST ASIA, RUSSIA AND OTHER

















Cingdao Changyue Plastic Machinery Co., Ltd.







© 0086 13705428176 edward@hualideplast.com plasticextrudersmachine.com