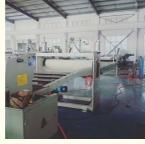

# PP PE ABS sheet/board production line

### **Product description**

PP PE sheet extruding line consists of single screw extruder, clothes rack type mould, three-roller calendar ,cooling haul rack, sheet shearing machine and other auxiliary machines. It can be used to produce all kinds of soft and hard PP PE board, PP PE sheet and transparent PP PE sheet. It is widely used in the following fields: PP PE wood plastic sheet , PP PE crust foaming sheet and PP PE foaming construction plate, etc.