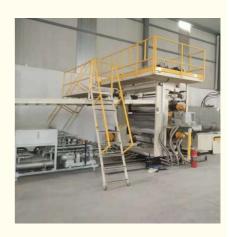

# PP PE ABS sheet/board production line

### **Product description**

PP PE sheet extruding line consists of single screw extruder, clothes rack type mould, three-roller calendar ,cooling haul rack, sheet shearing machine and other auxiliary machines. It can be used to produce all kinds of soft and hard PP PE board, PP PE sheet and transparent PP PE sheet. It is widely used in the following fields: PP PE wood plastic sheet , PP PE crust foaming sheet and PP PE foaming construction plate, etc.