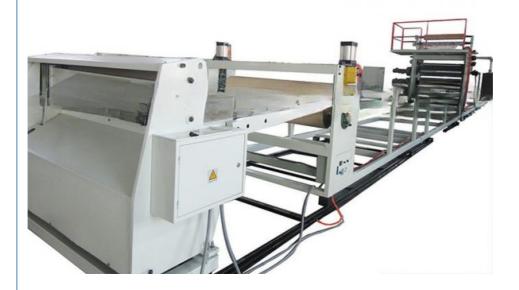

Plastic Processed: PP

Product Type: Extrusion Molding Machine



# More Images





# PP PE ABS sheet/board production line

### **Product description**

PP PE sheet extruding line consists of single screw extruder, clothes rack type mould, three-roller calendar ,cooling haul rack, sheet shearing machine and other auxiliary machines. It can be used to produce all kinds of soft and hard PP PE board, PP PE sheet and transparent PP PE sheet. It is widely used in the following fields: PP PE wood plastic sheet , PP PE crust foaming sheet and PP PE foaming construction plate, etc.

#### **Technical data**

Summary Suitable resin Sheet width Sheet thickness Capacity Power supply

PP/PE/ABS 400-2000mm(customized) 0.2-5mm(as requirement) 150-1000kg/h 380v 3phase 50HZ

### **Product details**









Our customer & exhibition







## **Packing**

EXPORTED TO MIDDLE EAST, AFRICA, SOUTH AMERICA, SOUTH-EAST ASIA, RUSSIA AND OTHER

















Cingdao Changyue Plastic Machinery Co., Ltd.







© 0086 13705428176 edward@hualideplast.com plasticextrudersmachine.com