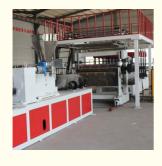

# PP PE ABS sheet/board production line

### **Product description**

PP PE sheet extruding line consists of single screw extruder, clothes rack type mould, three-roller calendar ,cooling haul rack, sheet shearing machine and other auxiliary machines. It can be used to produce all kinds of soft and hard PP PE board, PP PE sheet and transparent PP PE sheet. It is widely used in the following fields: PP PE wood plastic sheet , PP PE crust foaming sheet and PP PE foaming construction plate, etc.