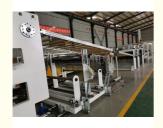

### PP PE ABS sheet/board production line

#### **Product description**

PP PE sheet extruding line consists of single screw extruder, clothes rack type mould, three-roller calendar ,cooling haul rack, sheet shearing machine and other auxiliary machines. It can be used to produce all kinds of soft and hard PP PE board, PP PE sheet and transparent PP PE sheet. It is widely used in the following fields: PP PE wood plastic sheet , PP PE crust foaming sheet and PP PE foaming construction plate, etc.

#### **Technical data**

Summary Suitable resin Sheet width Sheet thickness Capacity Power supply

PP/PE/ABS 400-2000mm(customized) 0.2-5mm(as requirement) 150-1000kg/h 380v 3phase 50HZ