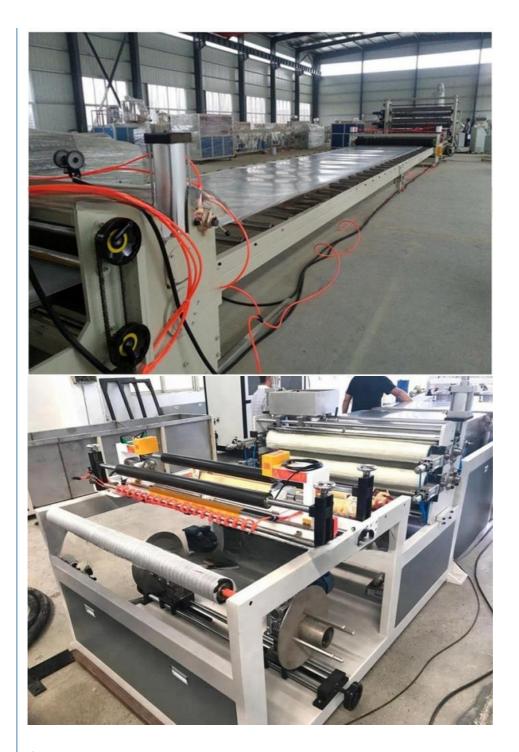

Transport Package: Film

· Specification: 35\*3.5\*3.5m



### More Images







### PP PE ABS sheet/board production line

#### **Product description**

PP PE sheet extruding line consists of single screw extruder, clothes rack type mould, three-roller calendar ,cooling haul rack, sheet shearing machine and other auxiliary machines. It can be used to produce all kinds of soft and hard PP PE board, PP PE sheet and transparent PP PE sheet. It is widely used in the following fields: PP PE wood plastic sheet , PP PE crust foaming sheet and PP PE foaming construction plate, etc.

#### **Technical data**

Summary Suitable resin Sheet width Sheet thickness Capacity Power supply

PP/PE/ABS 400-2000mm(customized) 0.2-5mm(as requirement) 150-1000kg/h 380v 3phase 50HZ

#### **Product details**





Our customer & exhibition





### **Packing**

EXPORTED TO MIDDLE EAST, AFRICA, SOUTH AMERICA, SOUTH-EAST ASIA, RUSSIA AND OTHER

















Cingdao Changyue Plastic Machinery Co., Ltd.







© 0086 13705428176 edward@hualideplast.com plasticextrudersmachine.com