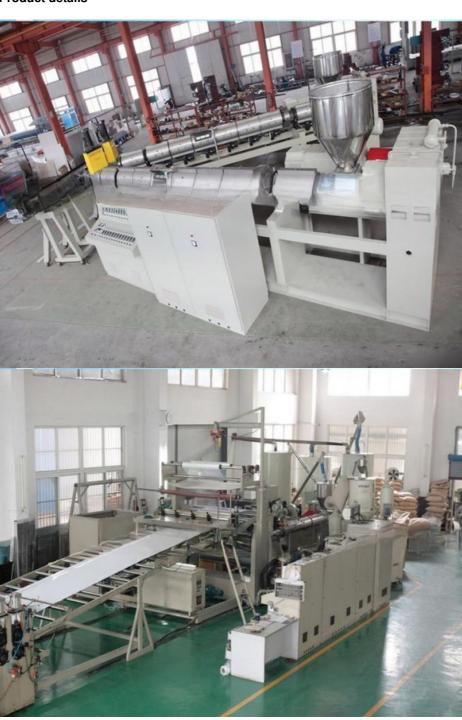

### PP PE ABS sheet/board production line

#### **Product description**

PP PE sheet extruding line consists of single screw extruder, clothes rack type mould, three-roller calendar ,cooling haul rack, sheet shearing machine and other auxiliary machines. It can be used to produce all kinds of soft and hard PP PE board, PP PE sheet and transparent PP PE sheet. It is widely used in the following fields: PP PE wood plastic sheet , PP PE crust foaming sheet and PP PE foaming construction plate, etc.

#### **Technical data**

Summary Suitable resin Sheet width Sheet thickness Capacity Power supply

PP/PE/ABS 400-2000mm(customized) 0.2-5mm(as requirement) 150-1000kg/h 380v 3phase 50HZ