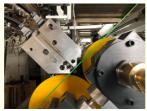

### PP PE ABS sheet/board production line

#### **Product description**

PP PE sheet extruding line consists of single screw extruder, clothes rack type mould, three-roller calendar ,cooling haul rack, sheet shearing machine and other auxiliary machines. It can be used to produce all kinds of soft and hard PP PE board, PP PE sheet and transparent PP PE sheet. It is widely used in the following fields: PP PE wood plastic sheet , PP PE crust foaming sheet and PP PE foaming construction plate, etc.

#### **Technical data**

Summary Suitable resin Sheet width Sheet thickness Capacity Power supply

PP/PE/ABS 400-2000mm(customized) 0.2-5mm(as requirement) 150-1000kg/h 380v 3phase 50HZ