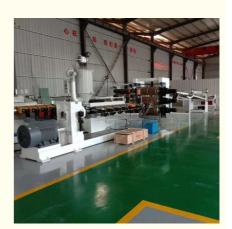

### PP PE ABS sheet/board production line

#### **Product description**

PP PE sheet extruding line consists of single screw extruder, clothes rack type mould, three-roller calendar ,cooling haul rack, sheet shearing machine and other auxiliary machines. It can be used to produce all kinds of soft and hard PP PE board, PP PE sheet and transparent PP PE sheet. It is widely used in the following fields: PP PE wood plastic sheet , PP PE crust foaming sheet and PP PE foaming construction plate, etc.

#### **Technical data**

Summary Suitable resin Sheet width Sheet thickness Capacity Power supply

PP/PE/ABS 400-2000mm(customized) 0.2-5mm(as requirement) 150-1000kg/h 380v 3phase 50HZ