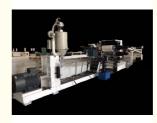

### PP PE ABS sheet/board production line

#### **Product description**

PP PE sheet extruding line consists of single screw extruder, clothes rack type mould, three-roller calendar ,cooling haul rack, sheet shearing machine and other auxiliary machines. It can be used to produce all kinds of soft and hard PP PE board, PP PE sheet and transparent PP PE sheet. It is widely used in the following fields: PP PE wood plastic sheet , PP PE crust foaming sheet and PP PE foaming construction plate, etc.

#### **Technical data**

Summary Suitable resin Sheet width Sheet thickness Capacity Power supply

PP/PE/ABS 400-2000mm(customized) 0.2-5mm(as requirement) 150-1000kg/h 380v 3phase 50HZ