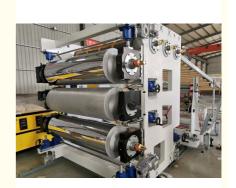

### PP PE ABS sheet/board production line

#### **Product description**

PP PE sheet extruding line consists of single screw extruder, clothes rack type mould, three-roller calendar ,cooling haul rack, sheet shearing machine and other auxiliary machines. It can be used to produce all kinds of soft and hard PP PE board, PP PE sheet and transparent PP PE sheet. It is widely used in the following fields: PP PE wood plastic sheet , PP PE crust foaming sheet and PP PE foaming construction plate, etc.

#### **Technical data**

Summary Suitable resin Sheet width Sheet thickness Capacity Power supply

PP/PE/ABS 400-2000mm(customized) 0.2-5mm(as requirement) 150-1000kg/h 380v 3phase 50HZ