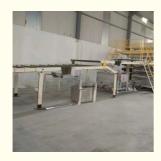

#### **Machine list**

| Item | component                                   | quantity |
|------|---------------------------------------------|----------|
| 1    | spring loader or sprial loader              | 1 set    |
| 12   | SJZ80/156 conical double screw extruder     | 1 set    |
| 3    | mold/die head set                           | 1 set    |
| 14   | three-roller calander with marble film unit | 1 set    |
| 5    | temperature controller of three rollers     | 1 set    |
| 6    | cooling frame with side cutting             | 1 set    |
| 7    | haul off unit                               | 1 set    |
| 8    | cutting unit                                | 1 set    |
| 9    | stacker                                     | 1 set    |