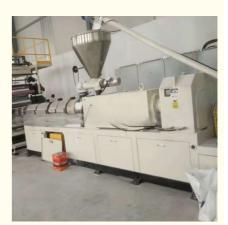

#### **Product description**

PVC artificial marble sheet production line is continuously improved on the basis of requirements adn feedback from our customers and combined with foreign advanced technology. It shows superior performance, high reliability and practicality with its compact structure, advanced configuration and outstanding output in the production of 1-8mm thick, high-qualified PVC artificial marble sheet.

#### **Machine list**

| Item | component                                   | quantity |
|------|---------------------------------------------|----------|
| 1    | spring loader or sprial loader              | 1 set    |
| 12   | SJZ80/156 conical double screw extruder     | 1 set    |
| 3    | mold/die head set                           | 1 set    |
| 14   | three-roller calander with marble film unit | 1 set    |
| 5    | temperature controller of three rollers     | 1 set    |
| 6    | cooling frame with side cutting             | 1 set    |
| 7    | haul off unit                               | 1 set    |
| 8    | cutting unit                                | 1 set    |
| 9    | stacker                                     | 1 set    |