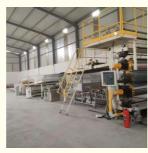

# **PVC** marble sheet production line

#### **Product description**

PVC artificial marble sheet production line is continuously improved on the basis of requirements adn feedback from our customers and combined with foreign advanced technology. It shows superior performance, high reliability and practicality with its compact structure, advanced configuration and outstanding output in the production of 1-8mm thick, high-qualified PVC artificial marble sheet.