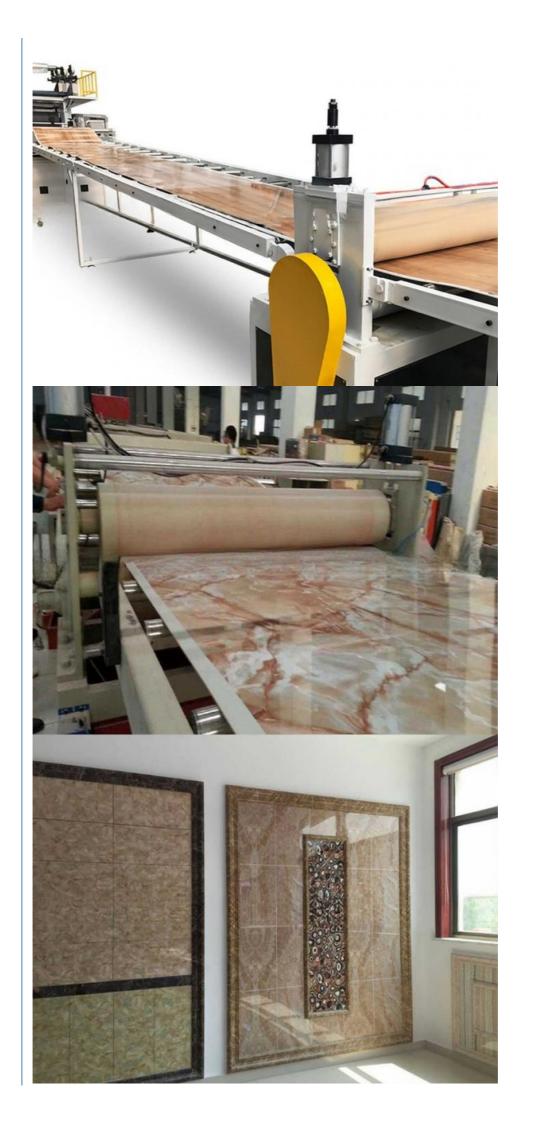

#### **Product description**

PVC artificial marble sheet production line is continuously improved on the basis of requirements adn feedback from our customers and combined with foreign advanced technology. It shows superior performance, high reliability and practicality with its compact structure, advanced configuration and outstanding output in the production of 1-8mm thick, high-qualified PVC artificial marble sheet.

#### **Product details**