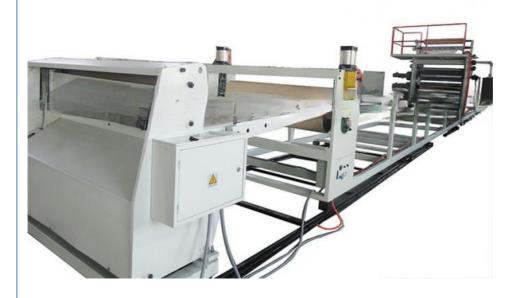

# **PVC** marble sheet production line

#### **Product description**

PVC artificial marble sheet production line is continuously improved on the basis of requirements adn feedback from our customers and combined with foreign advanced technology. It shows superior performance, high reliability and practicality with its compact structure, advanced configuration and outstanding output in the production of 1-8mm thick, high-qualified PVC artificial marble sheet.

#### **Machine list**

| Item | component                                   | quantity |
|------|---------------------------------------------|----------|
| 1    | spring loader or sprial loader              | 1 set    |
| 12   | SJZ80/156 conical double screw extruder     | 1 set    |
| 3    | mold/die head set                           | 1 set    |
| 14   | three-roller calander with marble film unit | 1 set    |
| 5    | temperature controller of three rollers     | 1 set    |
| 6    | cooling frame with side cutting             | 1 set    |
| 7    | haul off unit                               | 1 set    |
| 8    | cutting unit                                | 1 set    |
| 9    | stacker                                     | 1 set    |