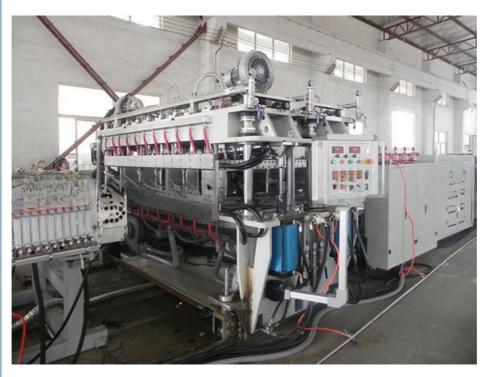

### **Product Specification**

| Madal NO .                                            | 0.100                               |
|-------------------------------------------------------|-------------------------------------|
| <ul> <li>Model NO.:</li> </ul>                        | SJ90                                |
| <ul> <li>Plastic Processed:</li> </ul>                | PP                                  |
| <ul> <li>Product Type:</li> </ul>                     | Extrusion Molding Machine           |
| <ul> <li>Feeding Mode:</li> </ul>                     | One Feed                            |
| <ul> <li>Assembly Structure:</li> </ul>               | Separate Type Extruder              |
| • Screw:                                              | Twin-Screw                          |
| <ul> <li>Engagement System:</li> </ul>                | Full Intermeshing                   |
| Screw Channel Structure:                              | Deep Screw                          |
| • Exhaust:                                            | Exhaust                             |
| Automation:                                           | Automatic                           |
| Computerized:                                         | Computerized                        |
| <ul> <li>After-Sales Service<br/>Provided:</li> </ul> | Engineers Available To Service Abro |
| <ul> <li>Motor Brand:</li> </ul>                      | Weg/Siemens                         |

#### **Product description**

PP PE sheet extruding line consists of single screw extruder, clothes rack type mould, three-roller calendar , cooling haul rack, sheet shearing machine and other auxiliary machines. It can be used to produce all kinds of soft and hard PP PE board, PP PE sheet and transparent PP PE sheet. It is widely used in the following fields: PP PE wood plastic sheet , PP PE crust foaming sheet and PP PE foaming construction plate, etc.

#### **Technical data**

Summary Suitable resin Sheet width Sheet thickness Capacity Power supply

PP/PE/ABS 400-2000mm(customized) 0.2-5mm(as requirement) 150-1000kg/h 380v 3phase 50HZ