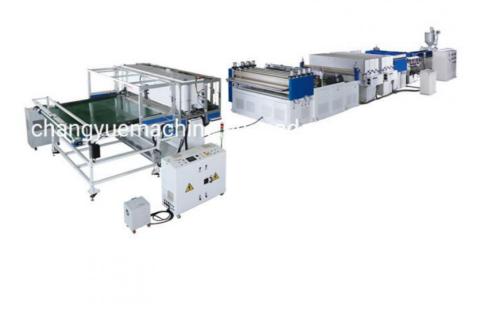

### PP PE ABS sheet/board production line

#### **Product description**

PP PE sheet extruding line consists of single screw extruder, clothes rack type mould, three-roller calendar , cooling haul rack, sheet shearing machine and other auxiliary machines. It can be used to produce all kinds of soft and hard PP PE board, PP PE sheet and transparent PP PE sheet. It is widely used in the following fields: PP PE wood plastic sheet , PP PE crust foaming sheet and PP PE foaming construction plate, etc.

#### **Technical data**

Summary Suitable resin Sheet width Sheet thickness Capacity Power supply

PP/PE/ABS 400-2000mm(customized) 0.2-5mm(as requirement) 150-1000kg/h 380v 3phase 50HZ