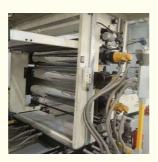

#### **Product description**

PP PE sheet extruding line consists of single screw extruder, clothes rack type mould, three-roller calendar , cooling haul rack, sheet shearing machine and other auxiliary machines. It can be used to produce all kinds of soft and hard PP PE board, PP PE sheet and transparent PP PE sheet. It is widely used in the following fields: PP PE wood plastic sheet , PP PE crust foaming sheet and PP PE foaming construction plate, etc.