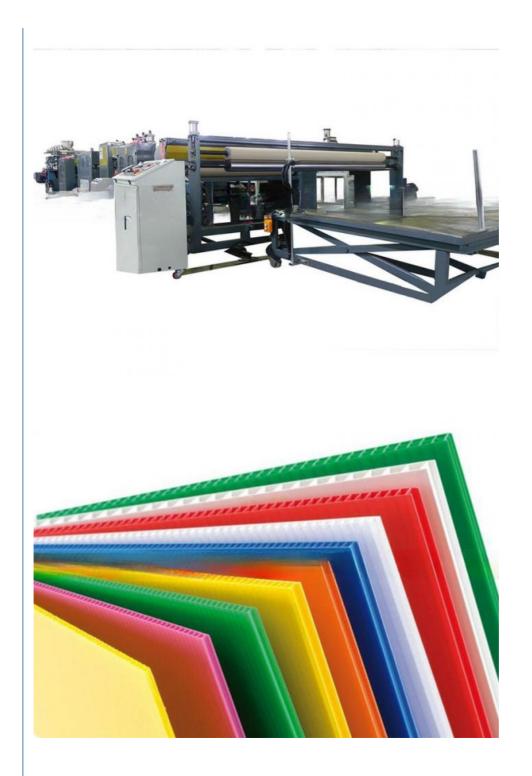

### PP PE ABS sheet/board production line

#### **Product description**

PP PE sheet extruding line consists of single screw extruder, clothes rack type mould, three-roller calendar , cooling haul rack, sheet shearing machine and other auxiliary machines. It can be used to produce all kinds of soft and hard PP PE board, PP PE sheet and transparent PP PE sheet. It is widely used in the following fields: PP PE wood plastic sheet , PP PE crust foaming sheet and PP PE foaming construction plate, etc.

#### **Technical data**

Summary Suitable resin Sheet width Sheet thickness Capacity Power supply

PP/PE/ABS 400-2000mm(customized) 0.2-5mm(as requirement) 150-1000kg/h 380v 3phase 50HZ