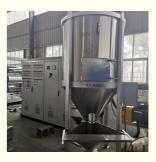

#### **Product description**

PP PE sheet extruding line consists of single screw extruder, clothes rack type mould, three-roller calendar , cooling haul rack, sheet shearing machine and other auxiliary machines. It can be used to produce all kinds of soft and hard PP PE board, PP PE sheet and transparent PP PE sheet. It is widely used in the following fields: PP PE wood plastic sheet , PP PE crust foaming sheet and PP PE foaming construction plate, etc.