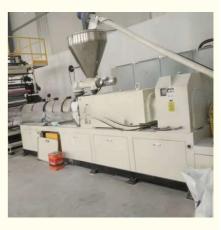

#### **Product description**

PP PE sheet extruding line consists of single screw extruder, clothes rack type mould, three-roller calendar , cooling haul rack, sheet shearing machine and other auxiliary machines. It can be used to produce all kinds of soft and hard PP PE board, PP PE sheet and transparent PP PE sheet. It is widely used in the following fields: PP PE wood plastic sheet , PP PE crust foaming sheet and PP PE foaming construction plate, etc.

#### **Technical data**

Summary Suitable resin Sheet width Sheet thickness Capacity Power supply

PP/PE/ABS 400-2000mm(customized) 0.2-5mm(as requirement) 150-1000kg/h 380v 3phase 50HZ