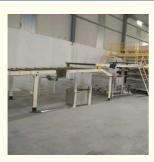

#### **Product description**

PP PE sheet extruding line consists of single screw extruder, clothes rack type mould, three-roller calendar , cooling haul rack, sheet shearing machine and other auxiliary machines. It can be used to produce all kinds of soft and hard PP PE board, PP PE sheet and transparent PP PE sheet. It is widely used in the following fields: PP PE wood plastic sheet , PP PE crust foaming sheet and PP PE foaming construction plate, etc.