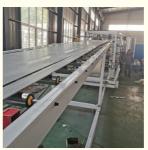

### PP PE ABS sheet/board production line

#### **Product description**

PP PE sheet extruding line consists of single screw extruder, clothes rack type mould, three-roller calendar , cooling haul rack, sheet shearing machine and other auxiliary machines. It can be used to produce all kinds of soft and hard PP PE board, PP PE sheet and transparent PP PE sheet. It is widely used in the following fields: PP PE wood plastic sheet , PP PE crust foaming sheet and PP PE foaming construction plate, etc.