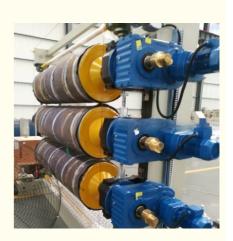

### **Product Specification**

| Madal NO .                                            | 0.100                               |
|-------------------------------------------------------|-------------------------------------|
| <ul> <li>Model NO.:</li> </ul>                        | SJ90                                |
| <ul> <li>Plastic Processed:</li> </ul>                | PP                                  |
| <ul> <li>Product Type:</li> </ul>                     | Extrusion Molding Machine           |
| <ul> <li>Feeding Mode:</li> </ul>                     | One Feed                            |
| <ul> <li>Assembly Structure:</li> </ul>               | Separate Type Extruder              |
| • Screw:                                              | Twin-Screw                          |
| <ul> <li>Engagement System:</li> </ul>                | Full Intermeshing                   |
| Screw Channel Structure:                              | Deep Screw                          |
| • Exhaust:                                            | Exhaust                             |
| Automation:                                           | Automatic                           |
| Computerized:                                         | Computerized                        |
| <ul> <li>After-Sales Service<br/>Provided:</li> </ul> | Engineers Available To Service Abro |
| <ul> <li>Motor Brand:</li> </ul>                      | Weg/Siemens                         |