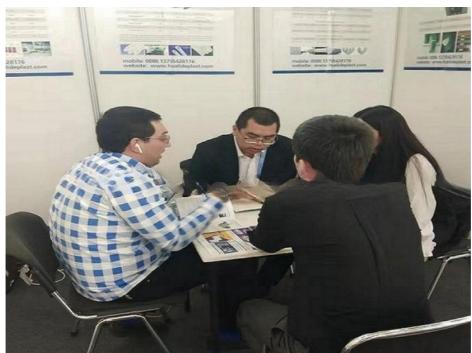

ine

• Feeding Mode: One Feed



# More Images





# PP PE ABS sheet/board production line

### **Product description**

PP PE sheet extruding line consists of single screw extruder, clothes rack type mould, three-roller calendar , cooling haul rack, sheet shearing machine and other auxiliary machines. It can be used to produce all kinds of soft and hard PP PE board, PP PE sheet and transparent PP PE sheet. It is widely used in the following fields: PP PE wood plastic sheet , PP PE crust foaming sheet and PP PE foaming construction plate, etc.

### **Technical data**

Summary Suitable resin Sheet width Sheet thickness Capacity Power supply

PP/PE/ABS 400-2000mm(customized) 0.2-5mm(as requirement) 150-1000kg/h 380v 3phase 50HZ

### **Product details**









Our customer & exhibition







# **Packing**

EXPORTED TO MIDDLE EAST, AFRICA, SOUTH AMERICA, SOUTH-EAST ASIA, RUSSIA AND OTHER

















Cingdao Changyue Plastic Machinery Co., Ltd.







© 0086 13705428176 edward@hualideplast.com plasticextrudersmachine.com