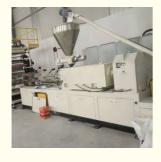

### **Product description**

PP PE sheet extruding line consists of single screw extruder, clothes rack type mould, three-roller calendar , cooling haul rack, sheet shearing machine and other auxiliary machines. It can be used to produce all kinds of soft and hard PP PE board, PP PE sheet and transparent PP PE sheet. It is widely used in the following fields: PP PE wood plastic sheet , PP PE crust foaming sheet and PP PE foaming construction plate, etc.