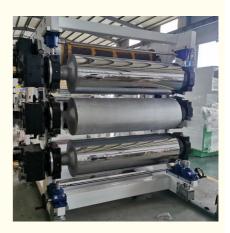

### **Product description**

PP PE sheet extruding line consists of single screw extruder, clothes rack type mould, three-roller calendar , cooling haul rack, sheet shearing machine and other auxiliary machines. It can be used to produce all kinds of soft and hard PP PE board, PP PE sheet and transparent PP PE sheet. It is widely used in the following fields: PP PE wood plastic sheet , PP PE crust foaming sheet and PP PE foaming construction plate, etc.