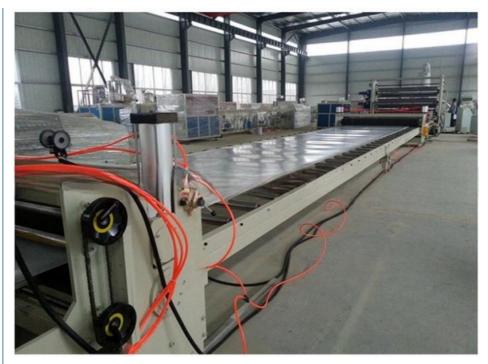

### **Product description**

PP PE sheet extruding line consists of single screw extruder, clothes rack type mould, three-roller calendar , cooling haul rack, sheet shearing machine and other auxiliary machines. It can be used to produce all kinds of soft and hard PP PE board, PP PE sheet and transparent PP PE sheet. It is widely used in the following fields: PP PE wood plastic sheet , PP PE crust foaming sheet and PP PE foaming construction plate, etc.

### **Technical data**

Summary Suitable resin Sheet width Sheet thickness Capacity Power supply

PP/PE/ABS 400-2000mm(customized) 0.2-5mm(as requirement) 150-1000kg/h 380v 3phase 50HZ