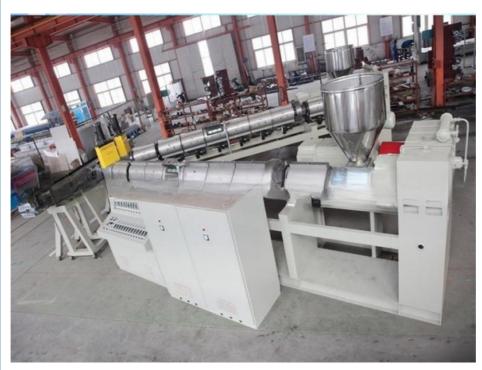

# **Product Specification**

Engagement System: Full Intermeshing
Screw Channel Structure: Deep Screw
Exhaust: Exhaust
Automation: Automatic
Computerized: Computerized

After-Sales Service

Provided:

Engineers Available To Service Abroad

Provided.

• Transport Package: Film

• Specification: 35\*3.5\*3.5m

• Trademark: HYD

Origin: Shandong, ChinaType: Pipe Extruder

Plastic Processed:
PP

Product Type: Extrusion Molding Machine

• Feeding Mode: One Feed

### **Product description**

PP PE sheet extruding line consists of single screw extruder, clothes rack type mould, three-roller calendar , cooling haul rack, sheet shearing machine and other auxiliary machines. It can be used to produce all kinds of soft and hard PP PE board, PP PE sheet and transparent PP PE sheet. It is widely used in the following fields: PP PE wood plastic sheet , PP PE crust foaming sheet and PP PE foaming construction plate, etc.