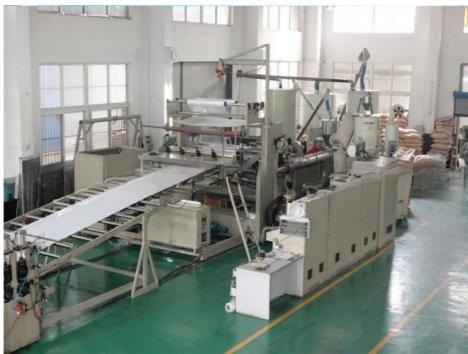

# PP PE ABS sheet/board production line

### **Product description**

PP PE sheet extruding line consists of single screw extruder, clothes rack type mould, three-roller calendar , cooling haul rack, sheet shearing machine and other auxiliary machines. It can be used to produce all kinds of soft and hard PP PE board, PP PE sheet and transparent PP PE sheet. It is widely used in the following fields: PP PE wood plastic sheet , PP PE crust foaming sheet and PP PE foaming construction plate, etc.

### **Technical data**

Summary Suitable resin Sheet width Sheet thickness Capacity Power supply

PP/PE/ABS 400-2000mm(customized) 0.2-5mm(as requirement) 150-1000kg/h 380v 3phase 50HZ