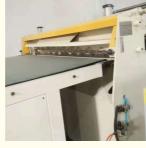

### **Product description**

PP PE sheet extruding line consists of single screw extruder, clothes rack type mould, three-roller calendar , cooling haul rack, sheet shearing machine and other auxiliary machines. It can be used to produce all kinds of soft and hard PP PE board, PP PE sheet and transparent PP PE sheet. It is widely used in the following fields: PP PE wood plastic sheet , PP PE crust foaming sheet and PP PE foaming construction plate, etc.