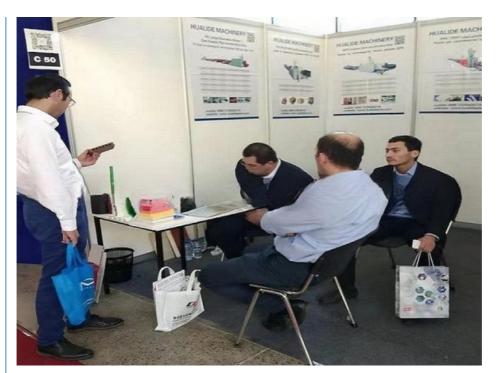

chine

• Feeding Mode: One Feed



# More Images





# PP PE ABS sheet/board production line

### **Product description**

PP PE sheet extruding line consists of single screw extruder, clothes rack type mould, three-roller calendar , cooling haul rack, sheet shearing machine and other auxiliary machines. It can be used to produce all kinds of soft and hard PP PE board, PP PE sheet and transparent PP PE sheet. It is widely used in the following fields: PP PE wood plastic sheet , PP PE crust foaming sheet and PP PE foaming construction plate, etc.

### **Technical data**

Summary Suitable resin Sheet width Sheet thickness Capacity Power supply

PP/PE/ABS 400-2000mm(customized) 0.2-5mm(as requirement) 150-1000kg/h 380v 3phase 50HZ

### **Product details**









Our customer & exhibition







# **Packing**

EXPORTED TO MIDDLE EAST, AFRICA, SOUTH AMERICA, SOUTH-EAST ASIA, RUSSIA AND OTHER

















Cingdao Changyue Plastic Machinery Co., Ltd.







© 0086 13705428176 edward@hualideplast.com plasticextrudersmachine.com