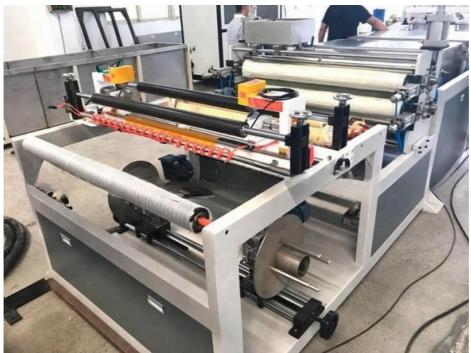

### **Product description**

PP PE sheet extruding line consists of single screw extruder, clothes rack type mould, three-roller calendar , cooling haul rack, sheet shearing machine and other auxiliary machines. It can be used to produce all kinds of soft and hard PP PE board, PP PE sheet and transparent PP PE sheet. It is widely used in the following fields: PP PE wood plastic sheet , PP PE crust foaming sheet and PP PE foaming construction plate, etc.