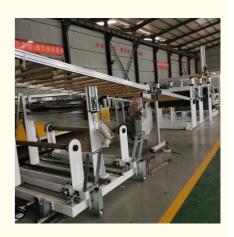

# PP PE ABS sheet/board production line

### **Product description**

PP PE sheet extruding line consists of single screw extruder, clothes rack type mould, three-roller calendar , cooling haul rack, sheet shearing machine and other auxiliary machines. It can be used to produce all kinds of soft and hard PP PE board, PP PE sheet and transparent PP PE sheet. It is widely used in the following fields: PP PE wood plastic sheet , PP PE crust foaming sheet and PP PE foaming construction plate, etc.