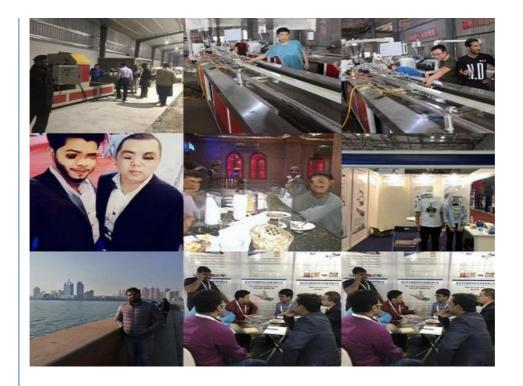

e

• Feeding Mode: One Feed



# More Images





# PP PE ABS sheet/board production line

### **Product description**

PP PE sheet extruding line consists of single screw extruder, clothes rack type mould, three-roller calendar , cooling haul rack, sheet shearing machine and other auxiliary machines. It can be used to produce all kinds of soft and hard PP PE board, PP PE sheet and transparent PP PE sheet. It is widely used in the following fields: PP PE wood plastic sheet , PP PE crust foaming sheet and PP PE foaming construction plate, etc.

### **Technical data**

Summary Suitable resin Sheet width Sheet thickness Capacity Power supply

PP/PE/ABS 400-2000mm(customized) 0.2-5mm(as requirement) 150-1000kg/h 380v 3phase 50HZ

### **Product details**









Our customer & exhibition







# **Packing**

EXPORTED TO MIDDLE EAST, AFRICA, SOUTH AMERICA, SOUTH-EAST ASIA, RUSSIA AND OTHER

















Cingdao Changyue Plastic Machinery Co., Ltd.







© 0086 13705428176 edward@hualideplast.com plasticextrudersmachine.com