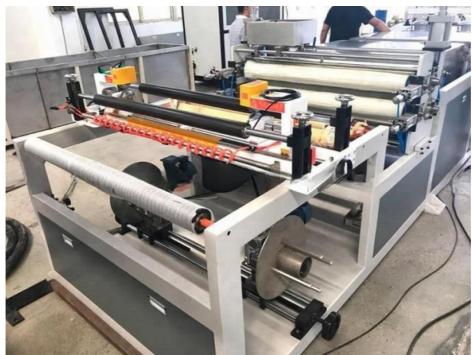

# PP PE ABS sheet/board production line

#### **Product description**

PP PE sheet extruding line consists of single screw extruder, clothes rack type mould, three-roller calendar , cooling haul rack, sheet shearing machine and other auxiliary machines. It can be used to produce all kinds of soft and hard PP PE board, PP PE sheet and transparent PP PE sheet. It is widely used in the following fields: PP PE wood plastic sheet , PP PE crust foaming sheet and PP PE foaming construction plate, etc.

#### **Product details**