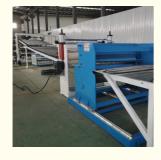

#### **Product description**

PP PE sheet extruding line consists of single screw extruder, clothes rack type mould, three-roller calendar , cooling haul rack, sheet shearing machine and other auxiliary machines. It can be used to produce all kinds of soft and hard PP PE board, PP PE sheet and transparent PP PE sheet. It is widely used in the following fields: PP PE wood plastic sheet , PP PE crust foaming sheet and PP PE foaming construction plate, etc.

#### **Product details**