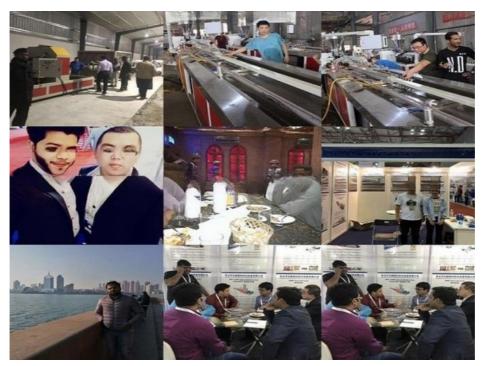

sion Molding Machine



# More Images





# PP PE ABS sheet/board production line

#### **Product description**

PP PE sheet extruding line consists of single screw extruder, clothes rack type mould, three-roller calendar , cooling haul rack, sheet shearing machine and other auxiliary machines. It can be used to produce all kinds of soft and hard PP PE board, PP PE sheet and transparent PP PE sheet. It is widely used in the following fields: PP PE wood plastic sheet , PP PE crust foaming sheet and PP PE foaming construction plate, etc.

#### **Technical data**

Summary Suitable resin Sheet width Sheet thickness Capacity Power supply

PP/PE/ABS 400-2000mm(customized) 0.2-5mm(as requirement) 150-1000kg/h 380v 3phase 50HZ

#### **Product details**











# Our customer & exhibition







Packing

# EXPORTED TO MIDDLE EAST, AFRICA, SOUTH AMERICA, SOUTH-EAST ASIA, RUSSIA AND OTHER

















Cingdao Changyue Plastic Machinery Co., Ltd.







SOUTH LONGYI ROAD, NO.2 JIAOXI INDUSTRIAL ZONE, JIAOZHOU CITY, QIGNDAO, CHINA