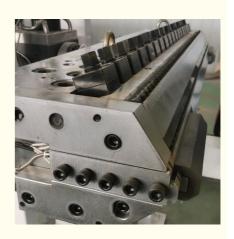

# SJ90 Clear PP PE ABS Sheet/Board Production Line Automatic for Excellent Products

### **Basic Information**

Place of Origin: Shandong, ChinaBrand Name: Changyue

Packaging Details: Export Film Packing / According To

Customer

• Delivery Time: 15 Days (1 - 1 Pieces) To Be Negotiated ( >

1 Pieces



# **Product Specification**

Model NO.: SJ90

Engagement System: Full Intermeshing
Screw Channel Structure: Deep Screw
Exhaust: Exhaust
Automation: Automatic
Computerized: Computerized

Provided:

• Transport Package: Film

Specification: 35\*3.5\*3.5mTrademark: HYD

Origin: Shandong, ChinaType: Pipe Extruder

• Plastic Processed: PP

Product Type: Extrusion Molding Machine



# More Images





# PP PE ABS sheet/board production line

#### **Product description**

PP PE sheet extruding line consists of single screw extruder, clothes rack type mould, three-roller calendar , cooling haul rack, sheet shearing machine and other auxiliary machines. It can be used to produce all kinds of soft and hard PP PE board, PP PE sheet and transparent PP PE sheet. It is widely used in the following fie