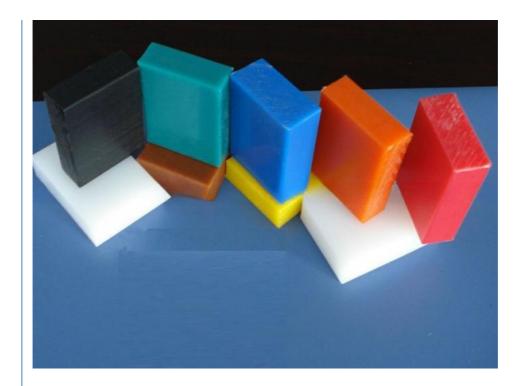

#### **Product description**

PP PE sheet extruding line consists of single screw extruder, clothes rack type mould, three-roller calendar , cooling haul rack, sheet shearing machine and other auxiliary machines. It can be used to produce all kinds of soft and hard PP PE board, PP PE sheet and transparent PP PE sheet. It is widely used in the following fields: PP PE wood plastic sheet , PP PE crust foaming sheet and PP PE foaming construction plate, etc.

#### **Technical data**

Summary Suitable resin Sheet width Sheet thickness Capacity Power supply

PP/PE/ABS 400-2000mm(customized) 0.2-5mm(as requirement) 150-1000kg/h 380v 3phase 50HZ