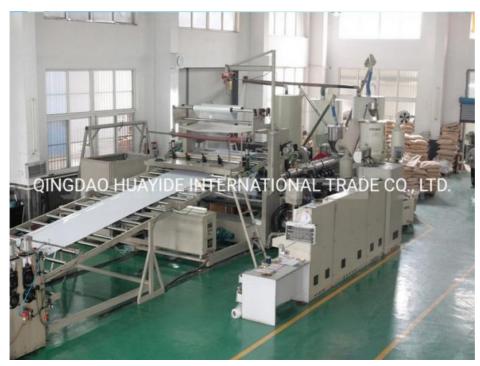

#### **Product details**

#### **Product description**

PP PE sheet extruding line consists of single screw extruder, clothes rack type mould, three-roller calendar , cooling haul rack, sheet shearing machine and other auxiliary machines. It can be used to produce all kinds of soft and hard PP PE board, PP PE sheet and transparent PP PE sheet. It is widely used in the following fields: PP PE wood plastic sheet , PP PE crust foaming sheet and PP PE foaming construction plate, etc.