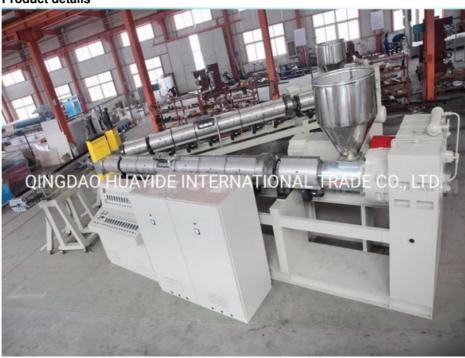

#### **Product details**

#### **Product description**

PP PE sheet extruding line consists of single screw extruder, clothes rack type mould, three-roller calendar , cooling haul rack, sheet shearing machine and other auxiliary machines. It can be used to produce all kinds of soft and hard PP PE board, PP PE sheet and transparent PP PE sheet. It is widely used in the following fields: PP PE wood plastic sheet , PP PE crust foaming sheet and PP PE foaming construction plate, etc.