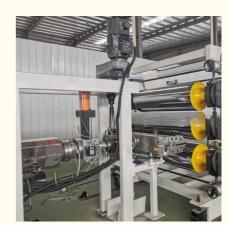

#### **Product description**

PP PE sheet extruding line consists of single screw extruder, clothes rack type mould, three-roller calendar , cooling haul rack, sheet shearing machine and other auxiliary machines. It can be used to produce all kinds of soft and hard PP PE board, PP PE sheet and transparent PP PE sheet. It is widely used in the following fields: PP PE wood plastic sheet , PP PE crust foaming sheet and PP PE foaming construction plate, etc.

#### **Product details**