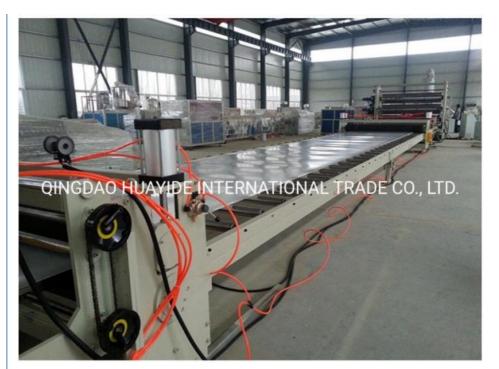

#### **Product details**

#### **Product description**

PP PE sheet extruding line consists of single screw extruder, clothes rack type mould, three-roller calendar , cooling haul rack, sheet shearing machine and other auxiliary machines. It can be used to produce all kinds of soft and hard PP PE board, PP PE sheet and transparent PP PE sheet. It is widely used in the following fields: PP PE wood plastic sheet , PP PE crust foaming sheet and PP PE foaming construction plate, etc.