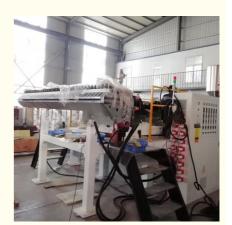

92/188 conical twin screw

extruder

#### **Technical data**

92/188 Item 80/156 applicable thickness range 2-6mm size of pvc marble sheet 1220\*2440 or 1220\*2800mm weight of one pvc marble 19-25kg/piece

80/156 conical twin screw extruder model extruder main motor power 75 kw