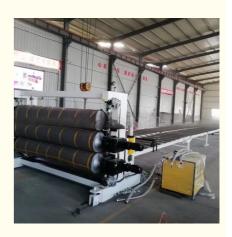

# **PVC** marble sheet production line

#### **Product description**

PVC artificial marble sheet production line is continuously improved on the basis of requirements adn feedback from our customers and combined with foreign advanced technology. It shows superior performance, high reliability and practicality with its compact structure, advanced configuration and outstanding output in the production of 1-8mm thick, high-qualified PVC artificial marble sheet.