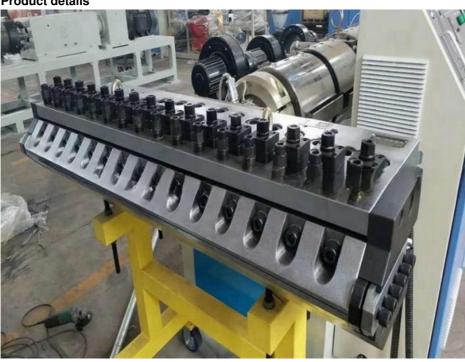

| 1 set    |
| 14   | three-roller calander with marble film unit | 1 set    |
|      | temperature controller of three rollers     | 1 set    |
| 6    | cooling frame with side cutting             | 1 set    |
| 7    | haul off unit                               | 1 set    |
| 8    | cutting unit                                | 1 set    |
| 9    | stacker                                     | 1 set    |

#### **Technical data**

92/188 Item 80/156 applicable thickness range 2-6mm size of pvc marble sheet 1220\*2440 or 1220\*2800mm weight of one pvc marble 19-25kg/piece

80/156 conical twin screw extruder model extruder main motor power 75 kw

90kw about 10tons/24h about 15 tons/24h output capacity length of production line 30\*3\*3.5m 33\*3\*3.5m

#### **Product details**







Our customer & exhibition







# **Packing**

EXPORTED TO MIDDLE EAST, AFRICA, SOUTH AMERICA, SOUTH-EAST ASIA, RUSSIA AND OTHER

















Cingdao Changyue Plastic Machinery Co., Ltd.







© 0086 13705428176 edward@hualideplast.com plasticextrudersmachine.com