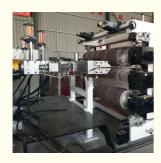

#### **Machine list**

| Item | component                                   | quantity |
|------|---------------------------------------------|----------|
| 1    | spring loader or sprial loader              | 1 set    |
| 12   | SJZ80/156 conical double screw extruder     | 1 set    |
| 3    | mold/die head set                           | 1 set    |
| 14   | three-roller calander with marble film unit | 1 set    |
|      | temperature controller of three rollers     | 1 set    |
| 6    | cooling frame with side cutting             | 1 set    |
| 7    | haul off unit                               | 1 set    |
| 8    | cutting unit                                | 1 set    |
| 9    | stacker                                     | 1 set    |