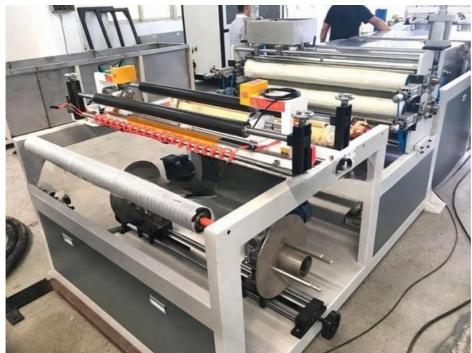

| 1 set    |
| 14   | three-roller calander with marble film unit | 1 set    |
|      | temperature controller of three rollers     | 1 set    |
| 6    | cooling frame with side cutting             | 1 set    |
| 7    | haul off unit                               | 1 set    |
| 8    | cutting unit                                | 1 set    |
| 9    | stacker                                     | 1 set    |

#### **Technical data**

92/188 Item 80/156 applicable thickness range 2-6mm size of pvc marble sheet 1220\*2440 or 1220\*2800mm weight of one pvc marble 19-25kg/piece

80/156 conical twin screw extruder model extruder main motor power 75 kw

90kw about 10tons/24h about 15 tons/24h output capacity length of production line 30\*3\*3.5m 33\*3\*3.5m

#### **Product details**







Our customer & exhibition







# **Packing**

EXPORTED TO MIDDLE EAST, AFRICA, SOUTH AMERICA, SOUTH-EAST ASIA, RUSSIA AND OTHER

















Cingdao Changyue Plastic Machinery Co., Ltd.







© 0086 13705428176 edward@hualideplast.com plasticextrudersmachine.com