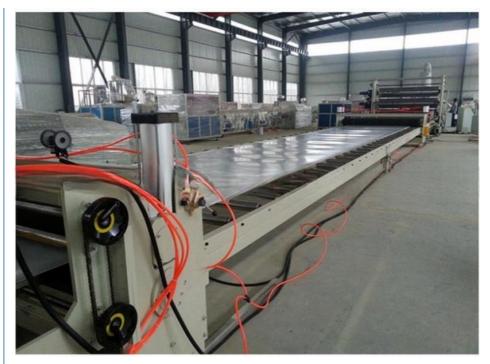

| 1 set    |
| 14   | three-roller calander with marble film unit | 1 set    |
|      | temperature controller of three rollers     | 1 set    |
| 6    | cooling frame with side cutting             | 1 set    |
| 7    | haul off unit                               | 1 set    |
| 8    | cutting unit                                | 1 set    |
| 9    | stacker                                     | 1 set    |

#### **Technical data**

92/188 Item 80/156 applicable thickness range 2-6mm size of pvc marble sheet 1220\*2440 or 1220\*2800mm weight of one pvc marble 19-25kg/piece

80/156 conical twin screw extruder model extruder main motor power 75 kw

90kw about 10tons/24h about 15 tons/24h output capacity length of production line 30\*3\*3.5m 33\*3\*3.5m

#### **Product details**







Our customer & exhibition







# **Packing**

EXPORTED TO MIDDLE EAST, AFRICA, SOUTH AMERICA, SOUTH-EAST ASIA, RUSSIA AND OTHER

















Cingdao Changyue Plastic Machinery Co., Ltd.







© 0086 13705428176 edward@hualideplast.com plasticextrudersmachine.com