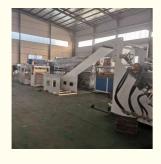

#### **Machine list**

| Item | component                                   | quantity |
|------|---------------------------------------------|----------|
| 1    | spring loader or sprial loader              | 1 set    |
| 12   | SJZ80/156 conical double screw extruder     | 1 set    |
| 3    | mold/die head set                           | 1 set    |
| 14   | three-roller calander with marble film unit | 1 set    |
|      | temperature controller of three rollers     | 1 set    |
| 6    | cooling frame with side cutting             | 1 set    |
| 7    | haul off unit                               | 1 set    |
| 8    | cutting unit                                | 1 set    |
| 9    | stacker                                     | 1 set    |