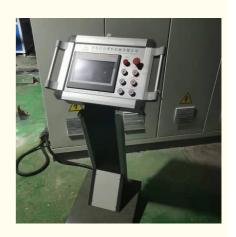

# **Product Specification**

Model NO.: 120/33

Engagement System: Full Intermeshing
Screw Channel Structure: Deep Screw
Exhaust: Exhaust
Automation: Automatic
Computerized: Computerized

Provided:

Transport Package: Film
Specification: 35\*4\*4.5m
Trademark: HYD