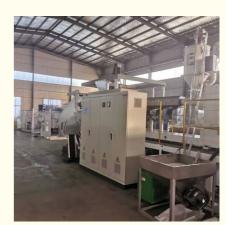

#### **Product description**

PVC artificial marble sheet production line is continuously improved on the basis of requirements adn feedback from our customers and combined with foreign advanced technology. It shows superior performance, high reliability and practicality with its compact structure, advanced configuration and outstanding output in the production of 1-8mm thick, high-qualified PVC artificial marble sheet.

92/188 conical twin screw

extruder

#### **Technical data**

92/188 Item 80/156 applicable thickness range 2-6mm size of pvc marble sheet 1220\*2440 or 1220\*2800mm weight of one pvc marble 19-25kg/piece

80/156 conical twin screw extruder model extruder main motor power 75 kw