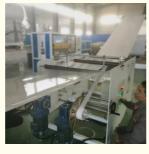

#### **Machine list**

| Item | component                                   | quantity |
|------|---------------------------------------------|----------|
| 1    | spring loader or sprial loader              | 1 set    |
| 12   | SJZ80/156 conical double screw extruder     | 1 set    |
| 3    | mold/die head set                           | 1 set    |
| 14   | three-roller calander with marble film unit | 1 set    |
|      | temperature controller of three rollers     | 1 set    |
| 6    | cooling frame with side cutting             | 1 set    |
| 7    | haul off unit                               | 1 set    |
| 8    | cutting unit                                | 1 set    |
| 9    | stacker                                     | 1 set    |