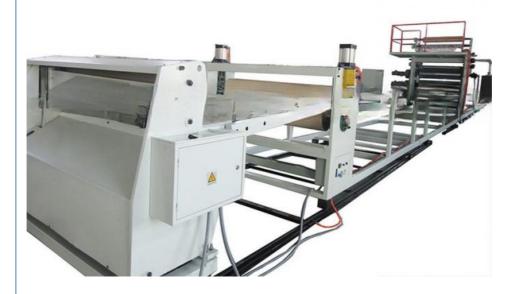

#### **Machine list**

| Item | component                                   | quantity |
|------|---------------------------------------------|----------|
| 1    | spring loader or sprial loader              | 1 set    |
| 2    | SJZ80/156 conical double screw extruder     | 1 set    |
| 3    | mold/die head set                           | 1 set    |
| 4    | three-roller calander with marble film unit | 1 set    |
| 5    | temperature controller of three rollers     | 1 set    |
| 6    | cooling frame with side cutting             | 1 set    |
| 7    | haul off unit                               | 1 set    |
| 8    | cutting unit                                | 1 set    |
| 9    | stacker                                     | 1 set    |