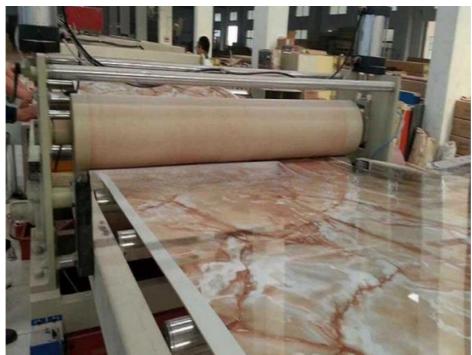

#### **Product description**

PVC artificial marble sheet production line is continuously improved on the basis of requirements adn feedback from our customers and combined with foreign advanced technology. It shows superior performance, high reliability and practicality with its compact structure, advanced configuration and outstanding output in the production of 1-8mm thick, high-qualified PVC artificial marble sheet.

#### **Technical data**

92/188 Item 80/156 applicable thickness range 2-6mm size of pvc marble sheet 1220\*2440 or 1220\*2800mm weight of one pvc marble 19-25kg/piece

80/156 conical twin screw 92/188 conical twin screw extruder model extruder extruder main motor power 75 kw about 10tons/24h about 15 tons/24h output capacity 33\*3\*3.5m length of production line 30\*3\*3.5m