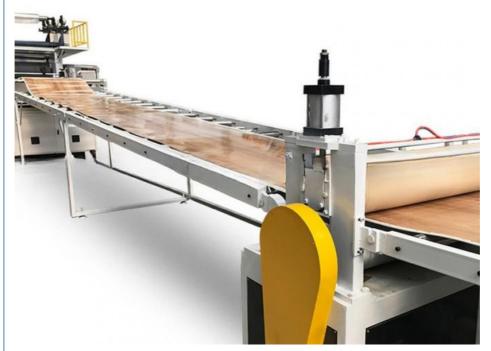

#### **Product description**

PVC artificial marble sheet production line is continuously improved on the basis of requirements adn feedback from our customers and combined with foreign advanced technology. It shows superior performance, high reliability and practicality with its compact structure, advanced configuration and outstanding output in the production of 1-8mm thick, high-qualified PVC artificial marble sheet.

#### **Technical data**

92/188 Item 80/156 applicable thickness range 2-6mm size of pvc marble sheet 1220\*2440 or 1220\*2800mm weight of one pvc marble 19-25kg/piece

80/156 conical twin screw 92/188 conical twin screw extruder model extruder extruder main motor power 75 kw about 10tons/24h about 15 tons/24h output capacity 33\*3\*3.5m length of production line 30\*3\*3.5m