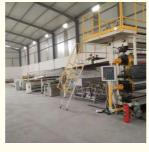

## **PVC** marble sheet production line

#### **Product description**

PVC artificial marble sheet production line is continuously improved on the basis of requirements adn feedback from our customers and combined with foreign advanced technology. It shows superior performance, high reliability and practicality with its compact structure, advanced configuration and outstanding output in the production of 1-8mm thick, high-qualified PVC artificial marble sheet.