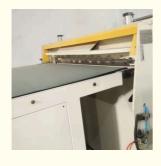

#### **Machine list**

| Item | component                                   | quantity |
|------|---------------------------------------------|----------|
| 1    | spring loader or sprial loader              | 1 set    |
| 2    | SJZ80/156 conical double screw extruder     | 1 set    |
| 3    | mold/die head set                           | 1 set    |
| 4    | three-roller calander with marble film unit | 1 set    |
| 5    | temperature controller of three rollers     | 1 set    |
| 6    | cooling frame with side cutting             | 1 set    |
| 7    | haul off unit                               | 1 set    |
| 8    | cutting unit                                | 1 set    |
| 9    | stacker                                     | 1 set    |