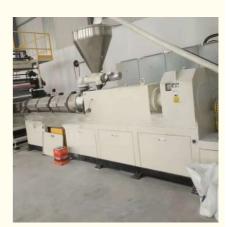

#### **Product description**

PVC artificial marble sheet production line is continuously improved on the basis of requirements adn feedback from our customers and combined with foreign advanced technology. It shows superior performance, high reliability and practicality with its compact structure, advanced configuration and outstanding output in the production of 1-8mm thick, high-qualified PVC artificial marble sheet.

#### **Machine list**

| Item | component                                   | quantity |
|------|---------------------------------------------|----------|
| 1    | spring loader or sprial loader              | 1 set    |
| 2    | SJZ80/156 conical double screw extruder     | 1 set    |
| 3    | mold/die head set                           | 1 set    |
| 4    | three-roller calander with marble film unit | 1 set    |
| 5    | temperature controller of three rollers     | 1 set    |
| 6    | cooling frame with side cutting             | 1 set    |
| 7    | haul off unit                               | 1 set    |
| 8    | cutting unit                                | 1 set    |
| 9    | stacker                                     | 1 set    |

#### **Technical data**

92/188 Item 80/156 applicable thickness range 2-6mm size of pvc marble sheet 1220\*2440 or 1220\*2800mm weight of one pvc marble 19-25kg/piece

80/156 conical twin screw 92/188 conical twin screw extruder model extruder extruder main motor power 75 kw about 10tons/24h about 15 tons/24h output capacity 33\*3\*3.5m length of production line 30\*3\*3.5m