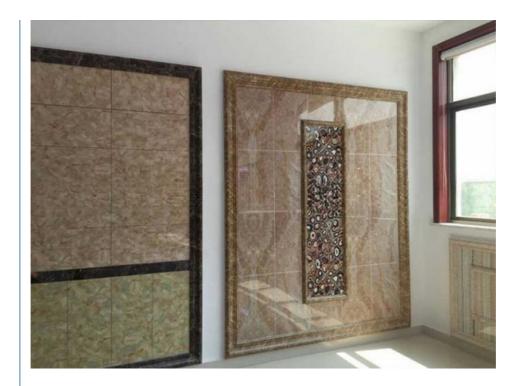

## **PVC** marble sheet production line

#### **Product description**

PVC artificial marble sheet production line is continuously improved on the basis of requirements adn feedback from our customers and combined with foreign advanced technology. It shows superior performance, high reliability and practicality with its compact structure, advanced configuration and outstanding output in the production of 1-8mm thick, high-qualified PVC artificial marble sheet.