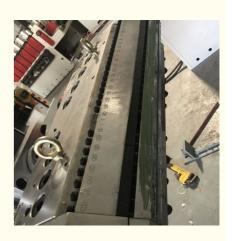

#### **Machine list**

| Item | component                                   | quantity |
|------|---------------------------------------------|----------|
| 1    | spring loader or sprial loader              | 1 set    |
| 2    | SJZ80/156 conical double screw extruder     | 1 set    |
| 3    | mold/die head set                           | 1 set    |
| 4    | three-roller calander with marble film unit | 1 set    |
| 5    | temperature controller of three rollers     | 1 set    |
| 6    | cooling frame with side cutting             | 1 set    |
| 7    | haul off unit                               | 1 set    |
| 8    | cutting unit                                | 1 set    |
| 9    | stacker                                     | 1 set    |