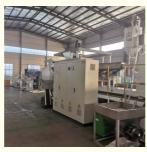

### **Machine list**

| Item | component                                   | quantity |
|------|---------------------------------------------|----------|
| 1    | spring loader or sprial loader              | 1 set    |
| 2    | SJZ80/156 conical double screw extruder     | 1 set    |
| 3    | mold/die head set                           | 1 set    |
| 4    | three-roller calander with marble film unit | 1 set    |
| 5    | temperature controller of three rollers     | 1 set    |
| 6    | cooling frame with side cutting             | 1 set    |
| 7    | haul off unit                               | 1 set    |
| 8    | cutting unit                                | 1 set    |
| 9    | stacker                                     | 1 set    |

### **Technical data**

92/188 Item 80/156 applicable thickness range 2-6mm size of pvc marble sheet 1220\*2440 or 1220\*2800mm weight of one pvc marble 19-25kg/piece

80/156 conical twin screw 92/188 conical twin screw extruder model extruder extruder main motor power 75 kw about 10tons/24h about 15 tons/24h output capacity 33\*3\*3.5m length of production line 30\*3\*3.5m