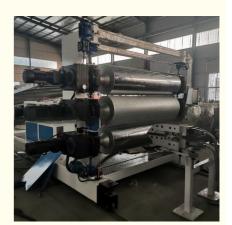

### **Machine list**

| Item | component                                   | quantity |
|------|---------------------------------------------|----------|
| 1    | spring loader or sprial loader              | 1 set    |
| 2    | SJZ80/156 conical double screw extruder     | 1 set    |
| 3    | mold/die head set                           | 1 set    |
| 4    | three-roller calander with marble film unit | 1 set    |
| 5    | temperature controller of three rollers     | 1 set    |
| 6    | cooling frame with side cutting             | 1 set    |
| 7    | haul off unit                               | 1 set    |
| 8    | cutting unit                                | 1 set    |
| 9    | stacker                                     | 1 set    |

### **Technical data**

92/188 Item 80/156 applicable thickness range 2-6mm size of pvc marble sheet 1220\*2440 or 1220\*2800mm weight of one pvc marble 19-25kg/piece

80/156 conical twin screw 92/188 conical twin screw extruder model extruder extruder main motor power 75 kw about 10tons/24h about 15 tons/24h output capacity 33\*3\*3.5m length of production line 30\*3\*3.5m