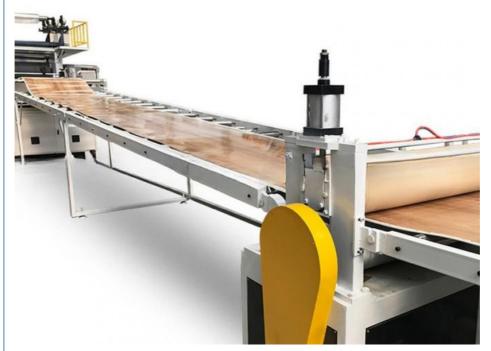

# **PVC** marble sheet production line

### **Machine list**

| Item | component                                   | quantity |
|------|---------------------------------------------|----------|
| 1    | spring loader or sprial loader              | 1 set    |
| 2    | SJZ80/156 conical double screw extruder     | 1 set    |
| 3    | mold/die head set                           | 1 set    |
| 4    | three-roller calander with marble film unit | 1 set    |
| 5    | temperature controller of three rollers     | 1 set    |
| 6    | cooling frame with side cutting             | 1 set    |
| 7    | haul off unit                               | 1 set    |
| 8    | cutting unit                                | 1 set    |
| 9    | stacker                                     | 1 set    |