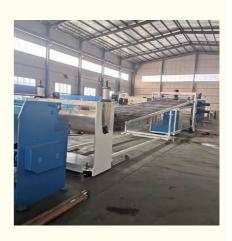

# **PVC** marble sheet production line

### **Product description**

PVC artificial marble sheet production line is continuously improved on the basis of requirements adn feedback from our customers and combined with foreign advanced technology. It shows superior performance, high reliability and practicality with its compact structure, advanced configuration and outstanding output in the production of 1-8mm thick, high-qualified PVC artificial marble sheet.

### **Machine list**

| Item | component                                   | quantity |
|------|---------------------------------------------|----------|
| 1    | spring loader or sprial loader              | 1 set    |
| 2    | SJZ80/156 conical double screw extruder     | 1 set    |
| 3    | mold/die head set                           | 1 set    |
| 4    | three-roller calander with marble film unit | 1 set    |
| 5    | temperature controller of three rollers     | 1 set    |
| 6    | cooling frame with side cutting             | 1 set    |
| 7    | haul off unit                               | 1 set    |
| 8    | cutting unit                                | 1 set    |
| 9    | stacker                                     | 1 set    |