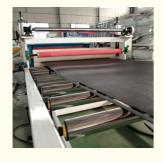

# **PVC** marble sheet production line

### **Product description**

PVC artificial marble sheet production line is continuously improved on the basis of requirements adn feedback from our customers and combined with foreign advanced technology. It shows superior performance, high reliability and practicality with its compact structure, advanced configuration and outstanding output in the production of 1-8mm thick, high-qualified PVC artificial marble sheet.