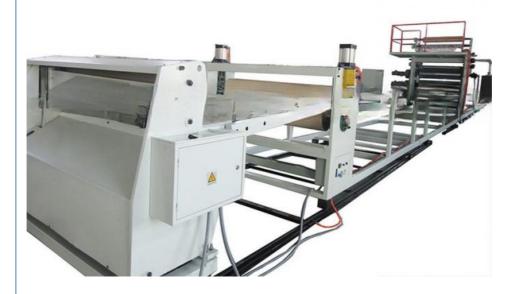

# **PVC** marble sheet production line

### **Machine list**

| Item | component                                   | quantity |
|------|---------------------------------------------|----------|
| 1    | spring loader or sprial loader              | 1 set    |
| 2    | SJZ80/156 conical double screw extruder     | 1 set    |
| 3    | mold/die head set                           | 1 set    |
| 4    | three-roller calander with marble film unit | 1 set    |
| 5    | temperature controller of three rollers     | 1 set    |
| 6    | cooling frame with side cutting             | 1 set    |
| 7    | haul off unit                               | 1 set    |
| 8    | cutting unit                                | 1 set    |
| 9    | stacker                                     | 1 set    |