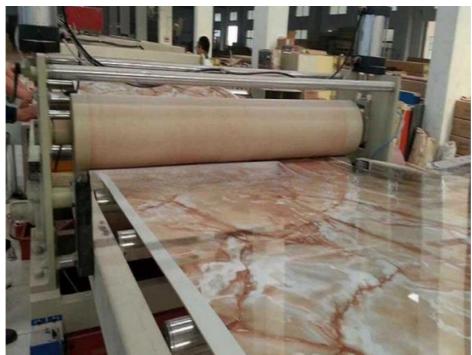

# **PVC** marble sheet production line

### **Product description**

PVC artificial marble sheet production line is continuously improved on the basis of requirements adn feedback from our customers and combined with foreign advanced technology. It shows superior performance, high reliability and practicality with its compact structure, advanced configuration and outstanding output in the production of 1-8mm thick, high-qualified PVC artificial marble sheet.