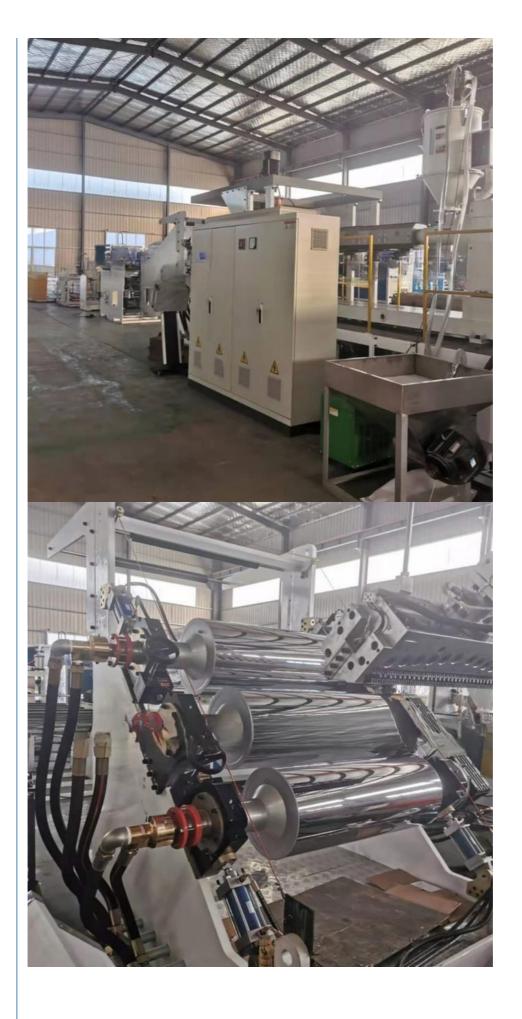

### **Product description**

PP PE sheet extruding line consists of single screw extruder, clothes rack type mould, three-roller calendar , cooling haul rack, sheet shearing machine and other auxiliary machines. It can be used to produce all kinds of soft and hard PP PE board, PP PE sheet and transparent PP PE sheet. It is widely used in the following fields: PP PE wood plastic sheet, PP PE crust foaming sheet and PP PE foaming construction plate, etc.

### **Technical data**

Summary Suitable resin Sheet width Sheet thickness Capacity Power supply

PP/PE/ABS 400-2000mm(customized) 0.2-5mm(as requirement) 150-1000kg/h 380v 3phase 50HZ