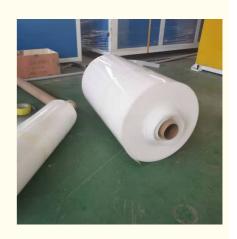

# 700 3000 mm Sheet Width PP PS Thermoforming Sheet Extrusion Machine for Shipping Cost

# **Product Specification**

Model NO.: SJ 90

Sheet Width: 700 - 3000 Mm

• Extruder Size: 90 / 33

• Loading Port: Qingdao Port

• Transport Package: Film

Specification: 35\*3.5\*3.5m
Trademark: Changyue
Origin: Shandong, China