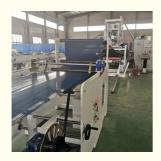

# PP PS ABS sheet production line

### **Product description**

PP PE sheet extruding line consists of single screw extruder, clothes rack type mould, three-roller calendar , cooling haul rack, sheet shearing machine and other auxiliary machines. It can be used to produce all kinds of soft and hard PP PE board, PP PE sheet and transparent PP PE sheet. It is widely used in the following fields: PP PE wood plastic sheet, PP PE crust foaming sheet and PP PE foaming construction plate, etc.