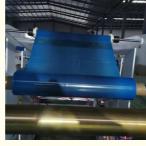

# 700 3000 mm Sheet Width PP PS Thermoforming Sheet Extrusion Machine for Shipping Cost

# **Product Specification**

Model NO.: SJ 90

Sheet Width: 700 - 3000 Mm

• Extruder Size: 90 / 33

• Loading Port: Qingdao Port

• Transport Package: Film

Specification: 35\*3.5\*3.5m
Trademark: Changyue
Origin: Shandong, China