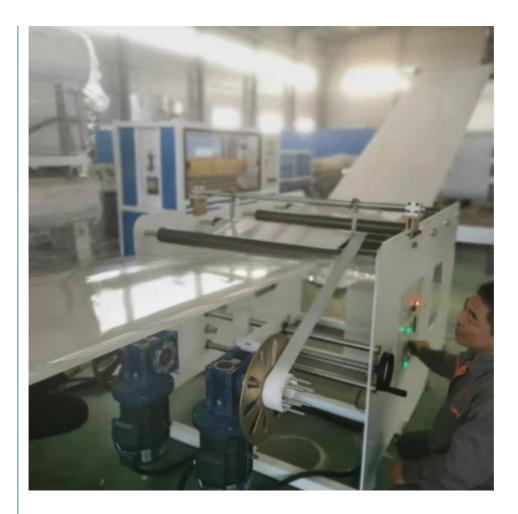

# PP PS ABS sheet production line

### **Product description**

PP PE sheet extruding line consists of single screw extruder, clothes rack type mould, three-roller calendar , cooling haul rack, sheet shearing machine and other auxiliary machines. It can be used to produce all kinds of soft and hard PP PE board, PP PE sheet and transparent PP PE sheet. It is widely used in the following fields: PP PE wood plastic sheet, PP PE crust foaming sheet and PP PE foaming construction plate, etc.

### **Technical data**

Summary Suitable resin Sheet width Sheet thickness Capacity Power supply

PP/PE/ABS 400-2000mm(customized) 0.2-5mm(as requirement) 150-1000kg/h 380v 3phase 50HZ