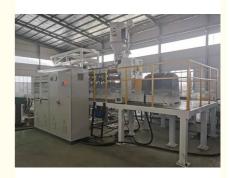

# PP PS ABS sheet production line

### **Product description**

PP PE sheet extruding line consists of single screw extruder, clothes rack type mould, three-roller calendar , cooling haul rack, sheet shearing machine and other auxiliary machines. It can be used to produce all kinds of soft and hard PP PE board, PP PE sheet and transparent PP PE sheet. It is widely used in the following fields: PP PE wood plastic sheet, PP PE crust foaming sheet and PP PE foaming construction plate, etc.