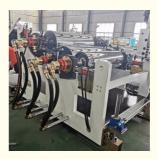

# PP PS ABS sheet production line

### **Product description**

PP PE sheet extruding line consists of single screw extruder, clothes rack type mould, three-roller calendar , cooling haul rack, sheet shearing machine and other auxiliary machines. It can be used to produce all kinds of soft and hard PP PE board, PP PE sheet and transparent PP PE sheet. It is widely used in the following fields: PP PE wood plastic sheet, PP PE crust foaming sheet and PP PE foaming construction plate, etc.