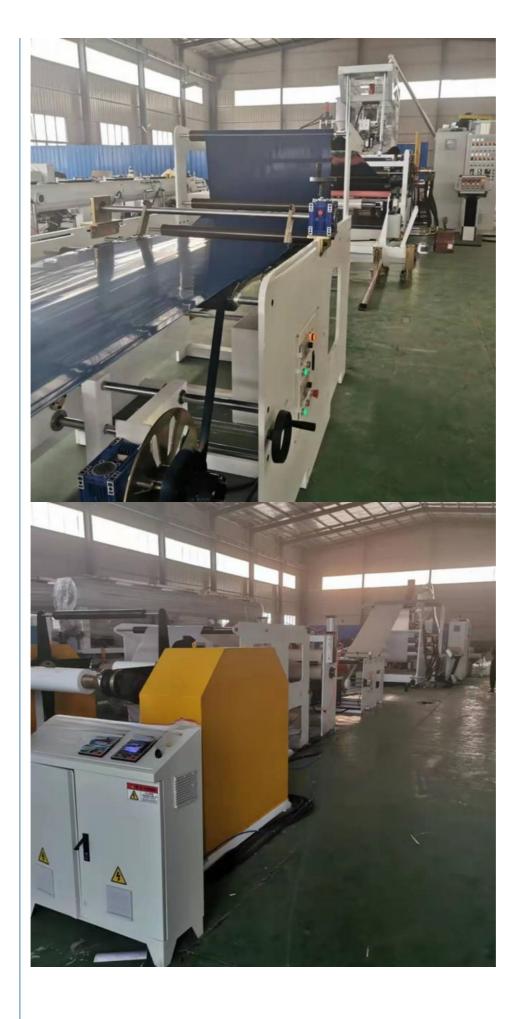

# PP PS ABS sheet production line

### **Product description**

PP PE sheet extruding line consists of single screw extruder, clothes rack type mould, three-roller calendar , cooling haul rack, sheet shearing machine and other auxiliary machines. It can be used to produce all kinds of soft and hard PP PE board, PP PE sheet and transparent PP PE sheet. It is widely used in the following fields: PP PE wood plastic sheet, PP PE crust foaming sheet and PP PE foaming construction plate, etc.

### **Technical data**

Summary Suitable resin Sheet width Sheet thickness Capacity Power supply

PP/PE/ABS 400-2000mm(customized) 0.2-5mm(as requirement) 150-1000kg/h 380v 3phase 50HZ