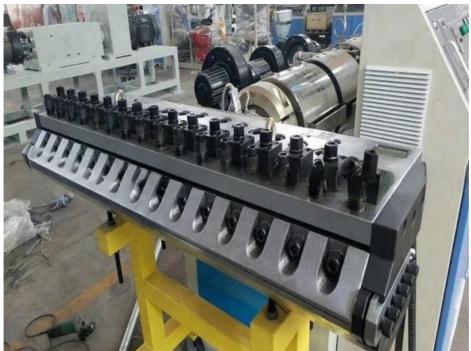

tic Processed: PP

Product Type: Extrusion Molding Machine



# More Images





# PP PE ABS sheet/board production line

#### **Product description**

PP PE sheet extruding line consists of single screw extruder, clothes rack type mould, three-roller calendar ,cooling haul rack, sheet shearing machine and other auxiliary machines. It can be used to produce all kinds of soft and hard PP PE board, PP PE sheet and transparent PP PE sheet. It is widely used in the following fields: PP PE wood plastic sheet , PP PE crust foaming sheet and PP PE foaming construction plate, etc.

#### **Technical data**

Summary Suitable resin Sheet width Sheet thickness Capacity Power supply

PP/PE/ABS 400-2000mm(customized) 0.2-5mm(as requirement) 150-1000kg/h 380v 3phase 50HZ

#### **Product details**









# Company profile & exhibition

Qingdao Changyue Plastic Machinery Co.,Ltd is a professional plastic extrusion machine manufacturer located in Qingdao city - abeautiful seaside city. We are using the latest technology. Our products include plastic pipe machine, plastic profile machine, plastic sheet machines, plastic board machines, PP PET strap band lines. Geostrap band lines. Our machines have been exported to more than 30 countries include Canada, USA, Russia, Bulgaria, Turkey, India, Kuwait, Saudi arab, Nepal, Sri Lanka, Israel, Nigeria, Rawanda, Indonesia, Vietnam, Thailand etc..







# **Packing**

EXPORTED TO MIDDLE EAST, AFRICA, SOUTH AMERICA, SOUTH-EAST ASIA, RUSSIA AND OTHER

















Cingdao Changyue Plastic Machinery Co., Ltd.







© 0086 13705428176 edward@hualide