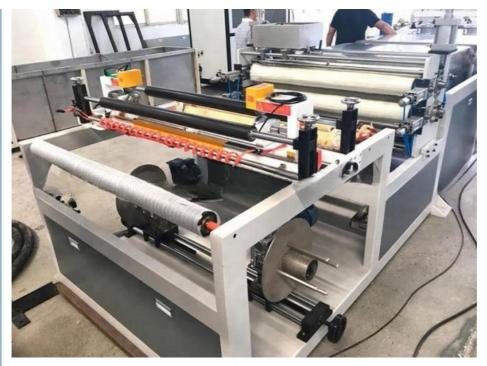

astic Processed: PP

Product Type: Extrusion Molding Machine



# More Images





# PP PE ABS sheet/board production line

#### **Product description**

PP PE sheet extruding line consists of single screw extruder, clothes rack type mould, three-roller calendar ,cooling haul rack, sheet shearing machine and other auxiliary machines. It can be used to produce all kinds of soft and hard PP PE board, PP PE sheet and transparent PP PE sheet. It is widely used in the following fields: PP PE wood plastic sheet , PP PE crust foaming sheet and PP PE foaming construction plate, etc.

#### **Technical data**

Summary Suitable resin Sheet width Sheet thickness Capacity Power supply

PP/PE/ABS 400-2000mm(customized) 0.2-5mm(as requirement) 150-1000kg/h 380v 3phase 50HZ

#### **Product details**









# Company profile & exhibition

Qingdao Changyue Plastic Machinery Co.,Ltd is a professional plastic extrusion machine manufacturer located in Qingdao city - abeautiful seaside city. We are using the latest technology. Our products include plastic pipe machine, plastic profile machine, plastic sheet machines, plastic board machines, PP PET strap band lines. Geostrap band lines. Our machines have been exported to more than 30 countries include Canada, USA, Russia, Bulgaria, Turkey, India, Kuwait, Saudi arab, Nepal, Sri Lanka, Israel, Nigeria, Rawanda, Indonesia, Vietnam, Thailand etc..







# **Packing**

EXPORTED TO MIDDLE EAST, AFRICA, SOUTH AMERICA, SOUTH-EAST ASIA, RUSSIA AND OTHER

















Cingdao Changyue Plastic Machinery Co., Ltd.







© 0086 13705428176 edward@huali