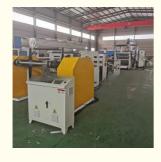

#### **Product description**

PP PE sheet extruding line consists of single screw extruder, clothes rack type mould, three-roller calendar ,cooling haul rack, sheet shearing machine and other auxiliary machines. It can be used to produce all kinds of soft and hard PP PE board, PP PE sheet and transparent PP PE sheet. It is widely used in the following fields: PP PE wood plastic sheet , PP PE crust foaming sheet and PP PE foaming construction plate, etc.

#### **Product details**