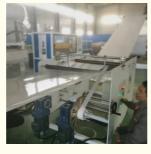

#### **Product description**

PP PE sheet extruding line consists of single screw extruder, clothes rack type mould, three-roller calendar ,cooling haul rack, sheet shearing machine and other auxiliary machines. It can be used to produce all kinds of soft and hard PP PE board, PP PE sheet and transparent PP PE sheet. It is widely used in the following fields: PP PE wood plastic sheet , PP PE crust foaming sheet and PP PE foaming construction plate, etc.

#### **Product details**