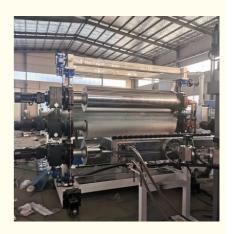

#### **Product description**

PP PE sheet extruding line consists of single screw extruder, clothes rack type mould, three-roller calendar ,cooling haul rack, sheet shearing machine and other auxiliary machines. It can be used to produce all kinds of soft and hard PP PE board, PP PE sheet and transparent PP PE sheet. It is widely used in the following fields: PP PE wood plastic sheet , PP PE crust foaming sheet and PP PE foaming construction plate, etc.

#### **Product details**