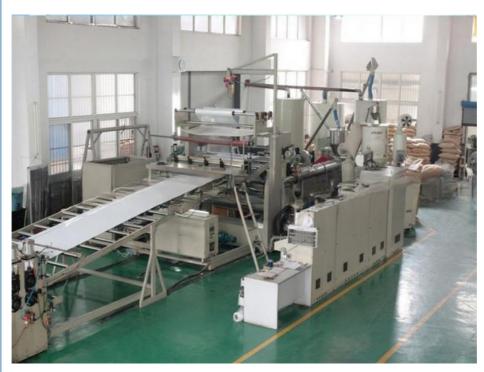

#### **Product description**

PP PE sheet extruding line consists of single screw extruder, clothes rack type mould, three-roller calendar ,cooling haul rack, sheet shearing machine and other auxiliary machines. It can be used to produce all kinds of soft and hard PP PE board, PP PE sheet and transparent PP PE sheet. It is widely used in the following fields: PP PE wood plastic sheet , PP PE crust foaming sheet and PP PE foaming construction plate, etc.

#### **Technical data**

Summary Suitable resin Sheet width Sheet thickness Capacity Power supply

PP/PE/ABS 400-2000mm(customized) 0.2-5mm(as requirement) 150-1000kg/h 380v 3phase 50HZ