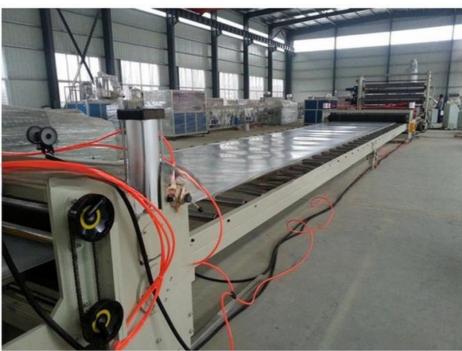

Plastic Processed: PP

Product Type: Extrusion Molding Machine



# More Images





# PP PE ABS sheet/board production line

#### **Product description**

PP PE sheet extruding line consists of single screw extruder, clothes rack type mould, three-roller calendar ,cooling haul rack, sheet shearing machine and other auxiliary machines. It can be used to produce all kinds of soft and hard PP PE board, PP PE sheet and transparent PP PE sheet. It is widely used in the following fields: PP PE wood plastic sheet , PP PE crust foaming sheet and PP PE foaming construction plate, etc.

#### **Technical data**

Summary Suitable resin Sheet width Sheet thickness Capacity Power supply

PP/PE/ABS 400-2000mm(customized) 0.2-5mm(as requirement) 150-1000kg/h 380v 3phase 50HZ

#### **Product details**









# Company profile & exhibition

Qingdao Changyue Plastic Machinery Co.,Ltd is a professional plastic extrusion machine manufacturer located in Qingdao city - abeautiful seaside city. We are using the latest technology. Our products include plastic pipe machine, plastic profile machine, plastic sheet machines, plastic board machines, PP PET strap band lines. Geostrap band lines. Our machines have been exported to more than 30 countries include Canada, USA, Russia, Bulgaria, Turkey, India, Kuwait, Saudi arab, Nepal, Sri Lanka, Israel, Nigeria, Rawanda, Indonesia, Vietnam, Thailand etc..







# **Packing**

EXPORTED TO MIDDLE EAST, AFRICA, SOUTH AMERICA, SOUTH-EAST ASIA, RUSSIA AND OTHER

















Cingdao Changyue Plastic Machinery Co., Ltd.







© 0086 13705428176 edward@hua