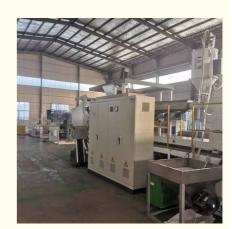

#### **Product description**

PP PE sheet extruding line consists of single screw extruder, clothes rack type mould, three-roller calendar ,cooling haul rack, sheet shearing machine and other auxiliary machines. It can be used to produce all kinds of soft and hard PP PE board, PP PE sheet and transparent PP PE sheet. It is widely used in the following fields: PP PE wood plastic sheet , PP PE crust foaming sheet and PP PE foaming construction plate, etc.

#### **Product details**