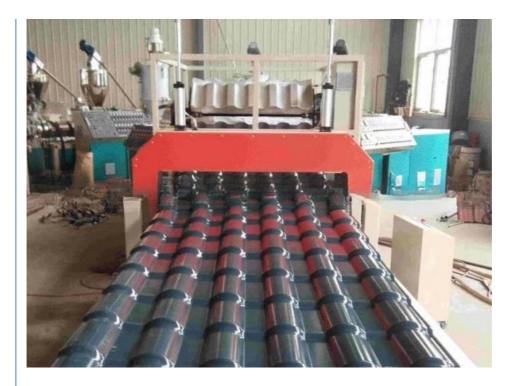

Shandong, China

Film



## More Images





Engineers Available To Service Abroad

# PP PE ABS sheet/board production line

#### **Product description**

PP PE sheet extruding line consists of single screw extruder, clothes rack type mould, three-roller calendar ,cooling haul rack, sheet shearing machine and other auxiliary machines. It can be used to produce all kinds of soft and hard PP PE board, PP PE sheet and transparent PP PE sheet. It is widely used in the following fields: PP PE wood plastic sheet, PP PE crust foaming sheet and PP PE foaming construction plate, etc.

#### **Technical data**

Summary Suitable resin Sheet width Sheet thickness Capacity Power supply

PP/PE/ABS 400-2000mm(customized) 0.2-5mm(as requirement) 150-1000kg/h 380v 3phase 50HZ

#### **Product details**







## Company profile & exhibition

Qingdao Changyue Plastic Machinery Co.,Ltd is a professional plastic extrusion machine manufacturer located in Qingdao city - abeautiful seaside city. We are using the latest technology. Our products include plastic pipe machine, plastic profile machine,plastic sheet machines, plastic board machines, PP PET strap band lines. Geostrap band lines. Our machines have been exported to more than 30 countries include Canada, USA, Russia, Bulgaria, Turkey, India, Kuwait, Saudi arab, Nepal, Sri Lanka, Israel, Nigeria, Rawanda, Indonesia, Vietnam, Thailand etc.







Packing

## EXPORTED TO MIDDLE EAST, AFRICA, SOUTH AMERICA, SOUTH-EAST ASIA, RUSSIA AND OTHER

















Cingdao Changyue Plastic Machinery Co., Ltd.







SOUTH LONGYI ROAD, NO.2 JIAOXI INDUST