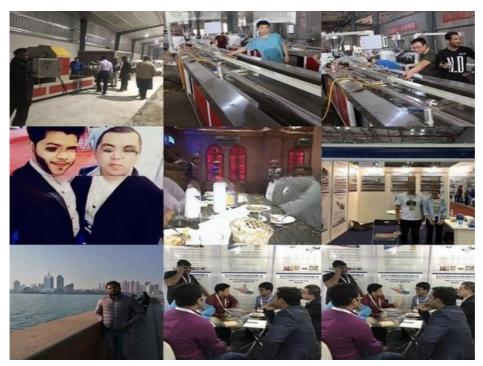

## Company profile & exhibition

Qingdao Changyue Plastic Machinery Co.,Ltd is a professional plastic extrusion machine manufacturer located in Qingdao city - abeautiful seaside city. We are using the latest technology. Our products include plastic pipe machine, plastic profile machine,plastic sheet machines, plastic board machines, PP PET strap band lines. Geostrap band lines. Our machines have been exported to more than 30 countries include Canada, USA, Russia, Bulgaria, Turkey, India, Kuwait, Saudi arab, Nepal, Sri Lanka, Israel, Nigeria, Rawanda, Indonesia, Vietnam, Thailand etc.