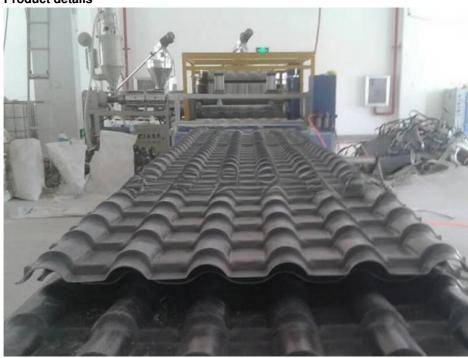

in: Shandong, China

Film



## More Images





Engineers Available To Service Abroad

# PP PE ABS sheet/board production line

#### **Product description**

PP PE sheet extruding line consists of single screw extruder, clothes rack type mould, three-roller calendar ,cooling haul rack, sheet shearing machine and other auxiliary machines. It can be used to produce all kinds of soft and hard PP PE board, PP PE sheet and transparent PP PE sheet. It is widely used in the following fields: PP PE wood plastic sheet, PP PE crust foaming sheet and PP PE foaming construction plate, etc.

#### **Technical data**

Summary Suitable resin Sheet width Sheet thickness Capacity Power supply

PP/PE/ABS 400-2000mm(customized) 0.2-5mm(as requirement) 150-1000kg/h 380v 3phase 50HZ

#### **Product details**







## Company profile & exhibition

Qingdao Changyue Plastic Machinery Co.,Ltd is a professional plastic extrusion machine manufacturer located in Qingdao city - abeautiful seaside city. We are using the latest technology. Our products include plastic pipe machine, plastic profile machine,plastic sheet machines, plastic board machines, PP PET strap band lines. Geostrap band lines. Our machines have been exported to more than 30 countries include Canada, USA, Russia, Bulgaria, Turkey, India, Kuwait, Saudi arab, Nepal, Sri Lanka, Israel, Nigeria, Rawanda, Indonesia, Vietnam, Thailand etc.







Packing

## EXPORTED TO MIDDLE EAST, AFRICA, SOUTH AMERICA, SOUTH-EAST ASIA, RUSSIA AND OTHER

















Cingdao Changyue Plastic Machinery Co., Ltd.







SOUTH LONGYI ROAD, NO.2 JIAOXI IN