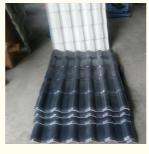

# 30-Day Return Refunds for ASA PVC Recycled Corrugated Roof Tile Sheet Extrusion Machine

#### **Product description**

PP PE sheet extruding line consists of single screw extruder, clothes rack type mould, three-roller calendar ,cooling haul rack, sheet shearing machine and other auxiliary machines. It can be used to produce all kinds of soft and hard PP PE board, PP PE sheet and transparent PP PE sheet. It is widely used in the following fields: PP PE wood plastic sheet, PP PE crust foaming sheet and PP PE foaming construction plate, etc.