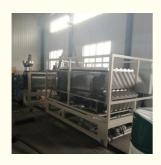

#### **Product description**

PP PE sheet extruding line consists of single screw extruder, clothes rack type mould, three-roller calendar ,cooling haul rack, sheet shearing machine and other auxiliary machines. It can be used to produce all kinds of soft and hard PP PE board, PP PE sheet and transparent PP PE sheet. It is widely used in the following fields: PP PE wood plastic sheet, PP PE crust foaming sheet and PP PE foaming construction plate, etc.

#### **Technical data**

Summary Suitable resin Sheet width Sheet thickness Capacity Power supply

PP/PE/ABS 400-2000mm(customized) 0.2-5mm(as requirement) 150-1000kg/h 380v 3phase 50HZ