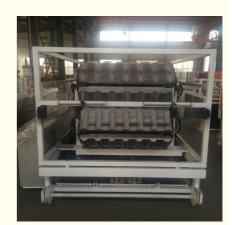

#### **Product description**

PP PE sheet extruding line consists of single screw extruder, clothes rack type mould, three-roller calendar ,cooling haul rack, sheet shearing machine and other auxiliary machines. It can be used to produce all kinds of soft and hard PP PE board, PP PE sheet and transparent PP PE sheet. It is widely used in the following fields: PP PE wood plastic sheet, PP PE crust foaming sheet and PP PE foaming construction plate, etc.

#### **Technical data**

Summary Suitable resin Sheet width Sheet thickness Capacity Power supply

PP/PE/ABS 400-2000mm(customized) 0.2-5mm(as requirement) 150-1000kg/h 380v 3phase 50HZ