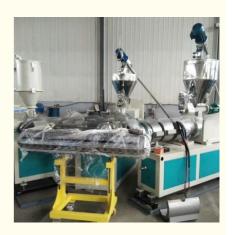

## **Product Specification**

Model NO.: 65/132Feeding Mode: One Feed

Assembly Structure: Separate Type Extruder

Screw: Twin-Screw
Engagement System: Full Intermeshing
Screw Channel Structure: Deep Screw
Exhaust: Exhaust
Automatic

Automation: AutomaticComputerized: Computerized

Provided:

· After-Sales Service

. Transport Package:

Specification: 35\*3.5\*3.5mTrademark: HYD

• Origin: Shandong, China

Film