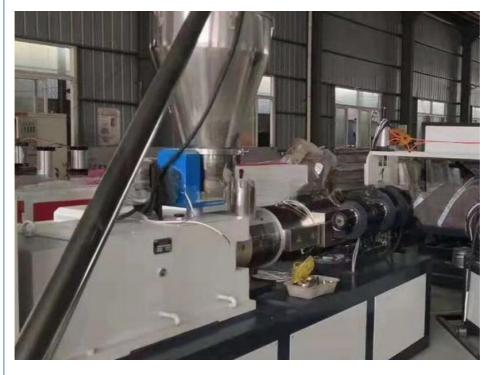

## **Product Specification**

Model NO.: 65/132Feeding Mode: One Feed

Assembly Structure: Separate Type Extruder

Screw: Twin-Screw
Engagement System: Full Intermeshing
Screw Channel Structure: Deep Screw
Exhaust: Exhaust
Automatic

Automation: AutomaticComputerized: Computerized

Provided:

· After-Sales Service

. Transport Package:

Specification: 35\*3.5\*3.5mTrademark: HYD

• Origin: Shandong, China

Film