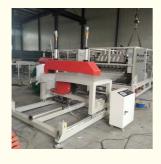

# US ASA PVC Recycled Corrugated Roof Tile Sheet Extrusion Molding Machine for Durable

#### **Basic Information**

Place of Origin: Shandong, ChinaBrand Name: Changyue

Packaging Details: Export Film Packing / According To

Customer

• Delivery Time: 15 Days (1 - 1 Pieces) To Be Negotiated ( >

1 Pieces



# **Product Specification**

Model NO.: 65/132Feeding Mode: One Feed

Assembly Structure: Separate Type Extruder

Screw: Twin-Screw
Engagement System: Full Intermeshing
Screw Channel Structure: Deep Screw
Exhaust: Exhaust
Automation: Automatic
Computerized: Computerized

After-Sales Service

Provided:

• Transport Package: Film

• Specification: 35\*3.5\*3.5m

• Trademark: HYD

• Origin: Shandong, China



### More Images





Engineers Available To Service Abroad

# PP PE ABS sheet/board production line

#### **Product description**

PP PE sheet extruding line consists of single screw extruder, clothes rack type mould, three-roller calendar ,cooling haul rack, sheet shearing machine and other auxiliary machines. It can be used to produce all kinds of soft and hard PP PE board, PP PE sheet and transparent PP PE sheet. It is widely used in the following fields: PP PE wood plastic sheet, PP PE crust foaming sheet and PP PE foaming construction plate, etc.

#### **Technical data**

Summary Suitable resin Sheet width Sheet thickness Capacity Power supply

PP/PE/ABS 400-2000mm(customized) 0.2-5mm(as requirement) 150-1000kg/h 380v 3phase 50HZ

#### **Product details**







#### Company profile & exhibition

Qing