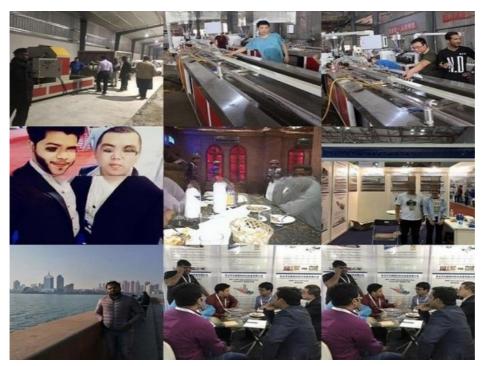

#### Company profile & exhibition

Qingdao Changyue Plastic Machinery Co.,Ltd is a professional plastic extrusion machine manufacturer located in Qingdao city - abeautiful seaside city. We are using the latest technology. Our products include plastic pipe machine, plastic profile machine,plastic sheet machines, plastic board machines, PP PET strap band lines. Geostrap band lines. Our machines have been exported to more than 30 countries include Canada, USA, Russia, Bulgaria, Turkey, India, Kuwait, Saudi arab, Nepal, Sri Lanka, Israel, Nigeria, Rawanda, Indonesia, Vietnam, Thailand etc.