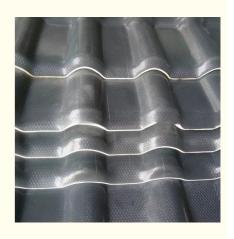

# US ASA PVC Recycled Corrugated Roof Tile Sheet Extrusion Molding Machine for Durable

# **Product Specification**

Model NO.: 65/132Feeding Mode: One Feed

Assembly Structure: Separate Type Extruder

Screw: Twin-Screw
Engagement System: Full Intermeshing
Screw Channel Structure: Deep Screw
Exhaust: Exhaust
Automation: Automatic
Computerized: Computerized