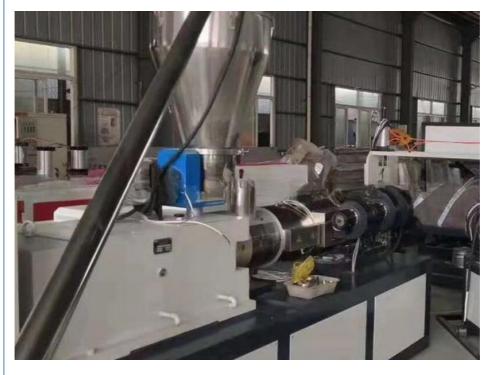

# **Product Specification**

Model NO.: 65/132Feeding Mode: One Feed

Assembly Structure: Separate Type Extruder

Screw: Twin-Screw
Engagement System: Full Intermeshing
Screw Channel Structure: Deep Screw
Exhaust: Exhaust
Automation: Automatic
Computerized: Computerized

### More Images

Engineers Available To Service Abroad