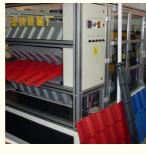

# US ASA PVC Recycled Corrugated Roof Tile Sheet Extrusion Molding Machine for Durable

#### **Basic Information**

Place of Origin: Shandong, ChinaBrand Name: Changyue

Packaging Details: Export Film Packing / According To

Customer

• Delivery Time: 15 Days (1 - 1 Pieces) To Be Negotiated ( >

1 Pieces



# **Product Specification**

Model NO.: 65/132Feeding Mode: One Feed

Assembly Structure: Separate Type Extruder

Screw: Twin-Screw
Engagement System: Full Intermeshing
Screw Channel Structure: Deep Screw
Exhaust: Exhaust
Automation: Automatic
Computerized: Computerized

After-Sales Service

Provided:

• Transport Package: Film

• Specification: 35\*3.5\*3.5m

• Trademark: HYD

• Origin: Shandong, China



### More Images





Engineers Available To Service Abroad

# PP PE ABS sheet/board production line

#### **Product description**

PP PE sheet extruding line consists of single screw extruder, clothes rack type mould, three-roller calendar ,cooling haul rack, sheet shearing machine and other auxiliary machines. It can be used to produce all kinds of soft and hard PP PE board, PP PE sheet and transparent PP PE sheet. It is widely used in the following fields: PP PE wood plastic sheet, PP PE crust foaming sheet and PP PE foaming construction plate, etc.

#### **Technical data**

Summary Suitable resin Sheet width Sheet thickness Capacity Power supply

PP/PE/ABS 400-2000mm(customized) 0.2-5mm(as requirement) 150-1000kg/h 380v 3phase 50HZ

#### **Product details**







#### Company profile & exhibition

Qingda