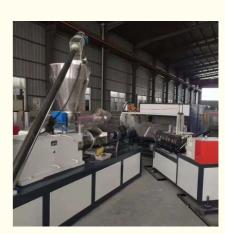

# **Product Specification**

Model NO.: 65/132Feeding Mode: One Feed

Assembly Structure: Separate Type Extruder

Screw: Twin-Screw
Engagement System: Full Intermeshing
Screw Channel Structure: Deep Screw
Exhaust: Exhaust
Automation: Automatic
Computerized: Computerized

#### **Product description**

PP PE sheet extruding line consists of single screw extruder, clothes rack type mould, three-roller calendar ,cooling haul rack, sheet shearing machine and other auxiliary machines. It can be used to produce all kinds of soft and hard PP PE board, PP PE sheet and transparent PP PE sheet. It is widely used in the following fields: PP PE wood plastic sheet, PP PE crust foaming sheet and PP PE foaming construction plate, etc.