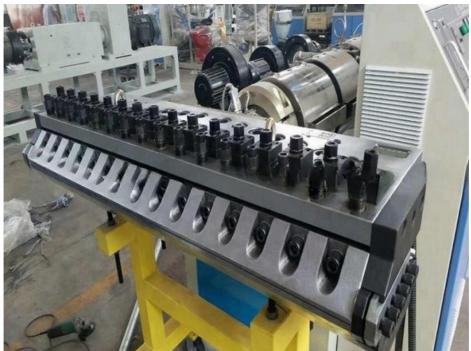

#### **Product description**

PP PE sheet extruding line consists of single screw extruder, clothes rack type mould, three-roller calendar ,cooling haul rack, sheet shearing machine and other auxiliary machines. It can be used to produce all kinds of soft and hard PP PE board, PP PE sheet and transparent PP PE sheet. It is widely used in the following fields: PP PE wood plastic sheet , PP PE crust foaming sheet and PP PE foaming construction plate, etc.

#### **Product details**