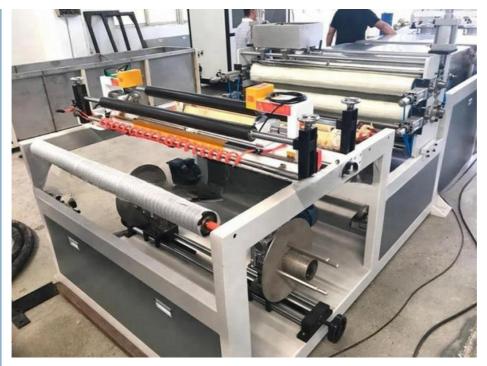

#### **Product description**

PP PE sheet extruding line consists of single screw extruder, clothes rack type mould, three-roller calendar ,cooling haul rack, sheet shearing machine and other auxiliary machines. It can be used to produce all kinds of soft and hard PP PE board, PP PE sheet and transparent PP PE sheet. It is widely used in the following fields: PP PE wood plastic sheet , PP PE crust foaming sheet and PP PE foaming construction plate, etc.

#### **Product details**