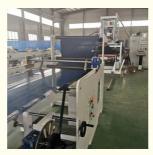

#### **Product description**

PP PE sheet extruding line consists of single screw extruder, clothes rack type mould, three-roller calendar ,cooling haul rack, sheet shearing machine and other auxiliary machines. It can be used to produce all kinds of soft and hard PP PE board, PP PE sheet and transparent PP PE sheet. It is widely used in the following fields: PP PE wood plastic sheet , PP PE crust foaming sheet and PP PE foaming construction plate, etc.

#### **Technical data**

Summary Suitable resin Sheet width Sheet thickness Capacity Power supply

PP/PE/ABS 400-2000mm(customized) 0.2-5mm(as requirement) 150-1000kg/h 380v 3phase 50HZ

#### **Product details**