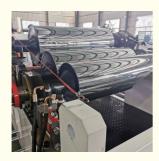

#### **Product description**

PP PE sheet extruding line consists of single screw extruder, clothes rack type mould, three-roller calendar ,cooling haul rack, sheet shearing machine and other auxiliary machines. It can be used to produce all kinds of soft and hard PP PE board, PP PE sheet and transparent PP PE sheet. It is widely used in the following fields: PP PE wood plastic sheet , PP PE crust foaming sheet and PP PE foaming construction plate, etc.

#### **Technical data**

Summary Suitable resin Sheet width Sheet thickness Capacity Power supply

PP/PE/ABS 400-2000mm(customized) 0.2-5mm(as requirement) 150-1000kg/h 380v 3phase 50HZ

#### **Product details**