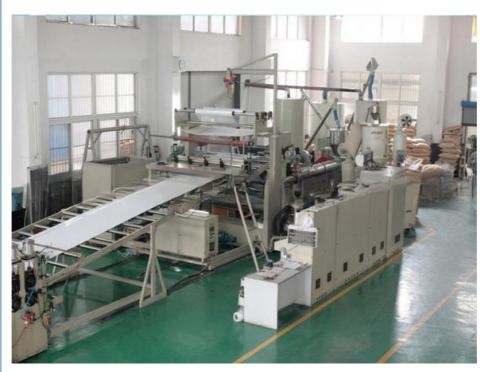

# PP PE ABS sheet/board production line

#### **Product description**

PP PE sheet extruding line consists of single screw extruder, clothes rack type mould, three-roller calendar ,cooling haul rack, sheet shearing machine and other auxiliary machines. It can be used to produce all kinds of soft and hard PP PE board, PP PE sheet and transparent PP PE sheet. It is widely used in the following fields: PP PE wood plastic sheet , PP PE crust foaming sheet and PP PE foaming construction plate, etc.

#### **Technical data**

Summary Suitable resin Sheet width Sheet thickness Capacity Power supply

PP/PE/ABS 400-2000mm(customized) 0.2-5mm(as requirement) 150-1000kg/h 380v 3phase 50HZ