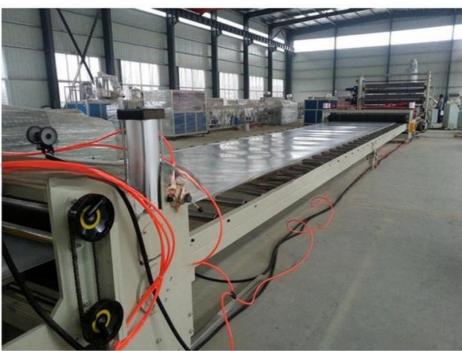

#### **Product description**

PP PE sheet extruding line consists of single screw extruder, clothes rack type mould, three-roller calendar ,cooling haul rack, sheet shearing machine and other auxiliary machines. It can be used to produce all kinds of soft and hard PP PE board, PP PE sheet and transparent PP PE sheet. It is widely used in the following fields: PP PE wood plastic sheet , PP PE crust foaming sheet and PP PE foaming construction plate, etc.

#### **Product details**