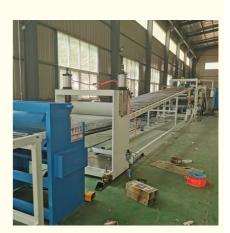

#### **Product description**

PP PE sheet extruding line consists of single screw extruder, clothes rack type mould, three-roller calendar ,cooling haul rack, sheet shearing machine and other auxiliary machines. It can be used to produce all kinds of soft and hard PP PE board, PP PE sheet and transparent PP PE sheet. It is widely used in the following fields: PP PE wood plastic sheet , PP PE crust foaming sheet and PP PE foaming construction plate, etc.

#### **Technical data**

Summary Suitable resin Sheet width Sheet thickness Capacity Power supply

PP/PE/ABS 400-2000mm(customized) 0.2-5mm(as requirement) 150-1000kg/h 380v 3phase 50HZ

#### **Product details**