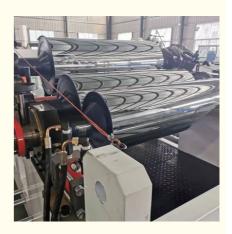

#### **Product description**

PP PE sheet extruding line consists of single screw extruder, clothes rack type mould, three-roller calendar ,cooling haul rack, sheet shearing machine and other auxiliary machines. It can be used to produce all kinds of soft and hard PP PE board, PP PE sheet and transparent PP PE sheet. It is widely used in the following fields: PP PE wood plastic sheet , PP PE crust foaming sheet and PP PE foaming construction plate, etc.

#### **Product details**