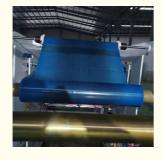

#### **Product description**

PP PE sheet extruding line consists of single screw extruder, clothes rack type mould, three-roller calendar ,cooling haul rack, sheet shearing machine and other auxiliary machines. It can be used to produce all kinds of soft and hard PP PE board, PP PE sheet and transparent PP PE sheet. It is widely used in the following fields: PP PE wood plastic sheet , PP PE crust foaming sheet and PP PE foaming construction plate, etc.

#### **Product details**