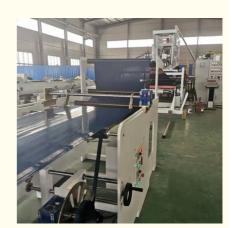

#### **Product description**

PP PE sheet extruding line consists of single screw extruder, clothes rack type mould, three-roller calendar ,cooling haul rack, sheet shearing machine and other auxiliary machines. It can be used to produce all kinds of soft and hard PP PE board, PP PE sheet and transparent PP PE sheet. It is widely used in the following fields: PP PE wood plastic sheet , PP PE crust foaming sheet and PP PE foaming construction plate, etc.

#### **Product details**