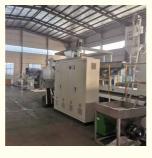

# **Product Specification**

Model NO.: 90/33

• Feeding Mode: One Feed

Assembly Structure: Separate Type Extruder

Screw: Twin-Screw
Engagement System: Full Intermeshing
Screw Channel Structure: Deep Screw
Exhaust: Exhaust

Automation: AutomaticComputerized: Computerized

Provided:

• After-Sales Service

• Transport Package: Film

Specification: 35\*3.5\*3.5mTrademark: HYD

• Origin: Shandong, China

#### **Product details**