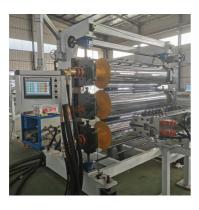

# PP PS PE ABS sheet/board production line

#### **Product description**

PP PE sheet extruding line consists of single screw extruder, clothes rack type mould, three-roller calendar , cooling haul rack, sheet shearing machine and other auxiliary machines. It can be used to produce all kinds of soft and hard PP PE board, PP PE sheet and transparent PP PE sheet. It is widely used in the following fields: PP PE wood plastic sheet, PP PE crust foaming sheet and PP PE foaming construction plate, etc.

#### **Detailed Photos**