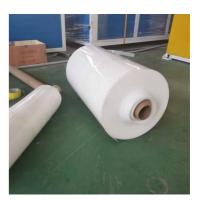

# **Product Description**

**Product Description** 

# PP PS PE ABS sheet/board production line

#### **Product description**

PP PE sheet extruding line consists of single screw extruder, clothes rack type mould, three-roller calendar , cooling haul rack, sheet shearing machine and other auxiliary machines. It can be used to produce all kinds of soft and hard PP PE board, PP PE sheet and transparent PP PE sheet. It is widely used in the following fields: PP PE wood plastic sheet, PP PE crust foaming sheet and PP PE foaming construction plate, etc.

**Product Parameters** 

#### **Technical data**

Summary Suitable resin Sheet width Sheet thickness Capacity Power supply

PP/PE/ABS 600-3000mm(customized) 0.2-5mm(as requirement) 150-1000kg/h 380v 3phase 50HZ

#### **Detailed Photos**













#### Company

Profile

Qingdao Changyue Plastic Machinery Co,.LTD is a professional company specialize in designing and manufacturing plastic extrusion machine.

We developed many kinds of plastic extrusion equipment together with many polymer professional and Chemical Engineering companies. Meanwhile the company introduced and absorbed the advanced plastic processing technology, which can provide the technology and machinery one-stop service.

Our products mainly include PVC wall panel line, PVC/WPC profile line, WPC foam board line, WPC hollow door board line, PVC.PE/PP/WPC sheet / baord lines, HDPE/PP/ PVC / PPR pipe lines, film blowing machine and T shirt bag making

machines. Our machines are with stable performance and advanced technology.

The newly developed PVC wall panel