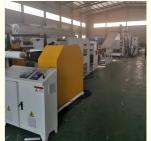

# PP PS PE ABS sheet/board production line

#### **Product description**

PP PE sheet extruding line consists of single screw extruder, clothes rack type mould, three-roller calendar , cooling haul rack, sheet shearing machine and other auxiliary machines. It can be used to produce all kinds of soft and hard PP PE board, PP PE sheet and transparent PP PE sheet. It is widely used in the following fields: PP PE wood plastic sheet, PP PE crust foaming sheet and PP PE foaming construction plate, etc.

#### **Detailed Photos**