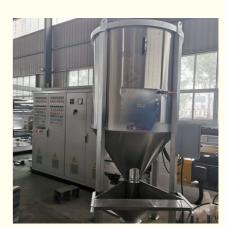

# Machinery Co., Ltd.

# Plastic PP PS Thermoforming Roll Sheet Extruder Machine with Sheet Width 600 3000 mm

# **Basic Information**

Place of Origin: Shandong, China
Brand Name: Changyue
Certification: CE

Packaging Details: Export Film Packing / According To

Customer



# **Product Specification**

Model NO.: SJ 90
Board Layers: Multilayer
Screw No.: Multi-screw
Automation: Automatic
Computerized: Computerized
Customized: Customized

• Condition: New

 After-Sales Service Provided: Engineers Available To Service Abroad

Sheet Width: 600 - 3000 MmSheet Thickness: 0.2-2 Mm

• Delivery Time: 15 Days (1 - 1 Pieces) To Be Negotiated ( >

1 Pieces)

Loading Port: Qingdao Port
 T Die Brand: Jc Times



# More Images









# **Product Description**

**Product Description** 

# PP PS PE ABS sheet/board production line

#### **Product description**

PP PE sheet extruding line consists of single screw extruder, clothes rack type mould, three-roller calendar , cooling haul rack, sheet shearing machine and other auxiliary machines. It can be used to produce all kinds of soft and hard PP PE board, PP PE sheet and transparent PP PE sheet. It is widely used in the following fields: PP PE wood plastic sheet, PP PE crust foaming sheet and PP PE foaming construction plate, etc.

**Product Parameters** 

#### **Technical data**

Summary Suitable resin Sheet width Sheet thickness Capacity Power supply

PP/PE/ABS 600-3000mm(customized) 0.2-5mm(as requirement) 150-1000kg/h 380v 3phase 50HZ

#### **