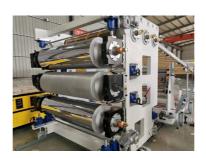

# PP PS PE ABS sheet/board production line

#### **Product description**

PP PE sheet extruding line consists of single screw extruder, clothes rack type mould, three-roller calendar , cooling haul rack, sheet shearing machine and other auxiliary machines. It can be used to produce all kinds of soft and hard PP PE board, PP PE sheet and transparent PP PE sheet. It is widely used in the following fields: PP PE wood plastic sheet, PP PE crust foaming sheet and PP PE foaming construction plate, etc.

#### **Detailed Photos**