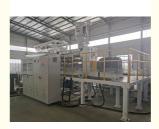

# PP PS PE ABS sheet/board production line

#### **Product description**

PP PE sheet extruding line consists of single screw extruder, clothes rack type mould, three-roller calendar , cooling haul rack, sheet shearing machine and other auxiliary machines. It can be used to produce all kinds of soft and hard PP PE board, PP PE sheet and transparent PP PE sheet. It is widely used in the following fields: PP PE wood plastic sheet, PP PE crust foaming sheet and PP PE foaming construction plate, etc.

#### **Detailed Photos**