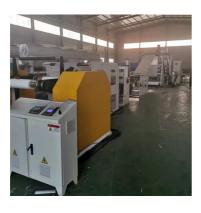

# **Product Description**

**Product Description** 

# PP PS PE ABS sheet/board production line

#### **Product description**

PP PE sheet extruding line consists of single screw extruder, clothes rack type mould, three-roller calendar , cooling haul rack, sheet shearing machine and other auxiliary machines. It can be used to produce all kinds of soft and hard PP PE board, PP PE sheet and transparent PP PE sheet. It is widely used in the following fields: PP PE wood plastic sheet, PP PE crust foaming sheet and PP PE foaming construction plate, etc.

**Product Parameters** 

#### **Technical data**

Summary Suitable resin Sheet width Sheet thickness Capacity Power supply

PP/PE/ABS 600-3000mm(customized) 0.2-5mm(as requirement) 150-1000kg/h 380v 3phase 50HZ

#### **Detailed Photos**













#### Company

Profile

Qingdao Changyue Plastic Machinery Co,.LTD is a professional company specialize in designing and manufacturing plastic extrusion machine.

We developed many kinds of plastic extrusion equipment together with many polymer professional and Chemical Engineering companies. Meanwhile the company introduced and absorbed the advanced plastic processing technology, which can provide the technology and machinery one-stop service.

Our products mainly include PVC wall panel line, PVC/WPC profile line, WPC foam board line, WPC hollow door board line, PVC.PE/PP/WPC sheet / baord lines, HDPE/PP/ PVC / PPR pipe lines, film blowing machine and T shirt bag making

machines. Our machines are with stable performance and advanced technology.

The newly developed PVC wall panel ma