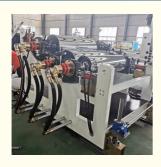

# Machinery Co., Ltd.

# Plastic PP PS Thermoforming Roll Sheet Extruder Machine with Sheet Width 600 3000 mm

# **Basic Information**

Place of Origin: Shandong, China
Brand Name: Changyue
Certification: CE

Packaging Details: Export Film Packing / According To

Customer



# **Product Specification**

Model NO.: SJ 90
Board Layers: Multilayer
Screw No.: Multi-screw
Automation: Automatic
Computerized: Computerized
Customized: Customized

• Condition: New

 After-Sales Service Provided: Engineers Available To Service Abroad

Sheet Width: 600 - 3000 MmSheet Thickness: 0.2-2 Mm

• Delivery Time: 15 Days (1 - 1 Pieces) To Be Negotiated ( >

1 Pieces)

Loading Port: Qingdao Port
 T Die Brand: Jc Times



# More Images









# **Product Description**

**Product Description** 

# PP PS PE ABS sheet/board production line

#### **Product description**

PP PE sheet extruding line consists of single screw extruder, clothes rack type mould, three-roller calendar , cooling haul rack, sheet shearing machine and other auxiliary machines. It can be used to produce all kinds of soft and hard PP PE board, PP PE sheet and transparent PP PE sheet. It is widely used in the following fields: PP PE wood plastic sheet, PP PE crust foaming sheet and PP PE foaming construction plate, etc.

**Product Parameters** 

#### **Technical data**

Summary Suitable resin Sheet width Sheet thickness Capacity Power supply

PP/PE/ABS 600-3000mm(customized) 0.2-5mm(as requirement) 150-1000kg/h 380v 3phase 50HZ

#### **Detailed Photos**