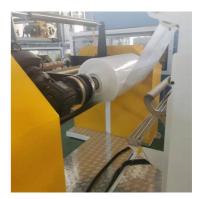

Product Description**

**Product Description** 

# PP PS PE ABS sheet/board production line

#### **Product description**

PP PE sheet extruding line consists of single screw extruder, clothes rack type mould, three-roller calendar , cooling haul rack, sheet shearing machine and other auxiliary machines. It can be used to produce all kinds of soft and hard PP PE board, PP PE sheet and transparent PP PE sheet. It is widely used in the following fields: PP PE wood plastic sheet, PP PE crust foaming sheet and PP PE foaming construction plate, etc.

**Product Parameters** 

#### **Technical data**

Summary Suitable resin Sheet width Sheet thickness Capacity Power supply

PP/PE/ABS 600-3000mm(customized) 0.2-5mm(as requirement) 150-1000kg/h 380v 3phase 50HZ

#### **Detailed Photos**













#### Company

Profile

Qingdao Changyue Plastic Machinery Co,.LTD is a professional company specialize in designing and manufacturing plastic extrusion machine.

We developed many kinds of plastic extrusion equipment together with many polymer professional and Chemical Engineering companies. Meanwhile the company introduced and absorbed the advanced plastic processing technology, which can provide the technology and machinery one-stop service.

Our products mainly include PVC wall panel line, PVC/WPC profile line, WPC foam board line, WPC hollow door board line, PVC.PE/PP/WPC sheet / baord lines, HDPE/PP/ PVC / PPR pipe lines, film blowing machine and T shirt bag making

machines. Our machines are with stable performance and advanced technology.

The newly developed PVC wall panel machin