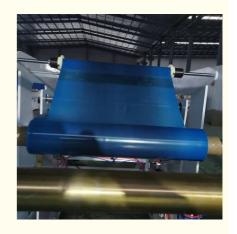

# Machinery Co., Ltd.

# Plastic PP PS Thermoforming Roll Sheet Extruder Machine with Sheet Width 600 3000 mm

# **Basic Information**

Place of Origin: Shandong, China
Brand Name: Changyue
Certification: CE

Packaging Details: Export Film Packing / According To

Customer



# **Product Specification**

Model NO.: SJ 90
Board Layers: Multilayer
Screw No.: Multi-screw
Automation: Automatic
Computerized: Computerized
Customized: Customized

• Condition: New

 After-Sales Service Provided: Engineers Available To Service Abroad

Sheet Width: 600 - 3000 MmSheet Thickness: 0.2-2 Mm

• Delivery Time: 15 Days (1 - 1 Pieces) To Be Negotiated ( >

1 Pieces)

Loading Port: Qingdao Port
 T Die Brand: Jc Times



# More Images









# **Product Description**

**Product Description** 

# PP PS PE ABS sheet/board production line

#### **Product description**

PP PE sheet extruding line consists of single screw extruder, clothes rack type mould, three-roller calendar , cooling haul rack, sheet shearing machine and other auxiliary machines. It can be used to produce all k