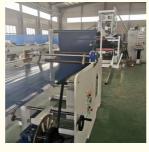

# Machinery Co., Ltd.

# Plastic PP PS Thermoforming Roll Sheet Extruder Machine with Sheet Width 600 3000 mm

# **Basic Information**

Place of Origin: Shandong, China
Brand Name: Changyue
Certification: CE

Packaging Details: Export Film Packing / According To

Customer



# **Product Specification**

Model NO.: SJ 90
Board Layers: Multilayer
Screw No.: Multi-screw
Automation: Automatic
Computerized: Computerized
Customized: Customized

• Condition: New

 After-Sales Service Provided: Engineers Available To Service Abroad

Sheet Width: 600 - 3000 MmSheet Thickness: 0.2-2 Mm

• Delivery Time: 15 Days (1 - 1 Pieces) To Be Negotiated ( >

1 Pieces)

Loading Port: Qingdao Port
 T Die Brand: Jc Times



# More Images









# **Product Description**

**Product Description** 

# PP PS PE ABS sheet/board production line

#### **Product description**

PP PE sheet extruding line consists of single screw extruder, clothes rack type mould, three-roller calendar , cooling haul rack, sheet shearing machine and other auxiliary machines. It can be used to produce all kinds of soft and hard PP PE board, PP PE sheet and transparent PP PE sheet. It is widely used in the following fields: PP PE wood plastic sheet, PP PE crust foaming sheet and PP PE foaming construction plate, etc.

**Product Parameters** 

#### **Technical data**

Summary Suitable resin Sheet width Sheet thickness Capacity Power supply

PP/PE/ABS 600-3000mm(customized) 0.2-5mm(as requirement) 150-1000kg/h 380v 3phase 50HZ

#### **Detailed Photos**