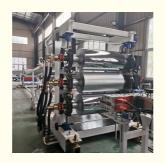

# PP PE ABS sheet/board production line

### **Product description**

PP PE sheet extruding line consists of single screw extruder, clothes rack type mould, three-roller calendar , cooling haul rack, sheet shearing machine and other auxiliary machines. It can be used to produce all kinds of soft and hard PP PE board, PP PE sheet and transparent PP PE sheet. It is widely used in the following fields: PP PE wood plastic sheet , PP PE crust foaming sheet and PP PE foaming construction plate, etc.

### **Product details**