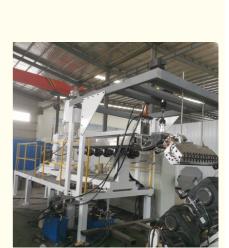

# PP PE ABS sheet/board production line

### **Product description**

PP PE sheet extruding line consists of single screw extruder, clothes rack type mould, three-roller calendar , cooling haul rack, sheet shearing machine and other auxiliary machines. It can be used to produce all kinds of soft and hard PP PE board, PP PE sheet and transparent PP PE sheet. It is widely used in the following fields: PP PE wood plastic sheet , PP PE crust foaming sheet and PP PE foaming construction plate, etc.

### **Product details**