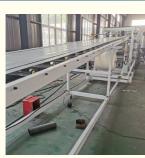

# PP PE ABS sheet/board production line

### **Product description**

PP PE sheet extruding line consists of single screw extruder, clothes rack type mould, three-roller calendar , cooling haul rack, sheet shearing machine and other auxiliary machines. It can be used to produce all kinds of soft and hard PP PE board, PP PE sheet and transparent PP PE sheet. It is widely used in the following fields: PP PE wood plastic sheet , PP PE crust foaming sheet and PP PE foaming construction plate, etc.

### **Product details**