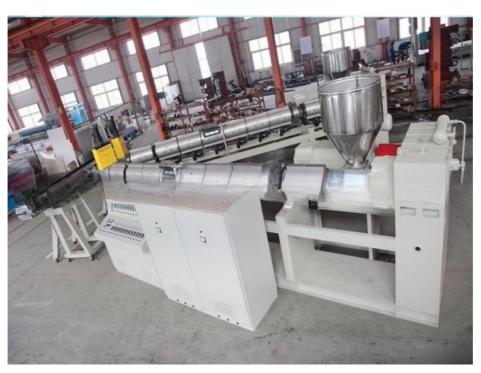

# **Product Specification**

90/33

Film

35\*3.5\*3.5m

- Model NO.:
- Feeding Mode:
- Assembly Structure:
- Screw:
- Engagement System:
- Screw Channel Structure:
- Exhaust:
- Automation:
- Computerized:
- After-Sales Service
  Provided:
- Motor:
- Inverter:
- Transport Package:
- Specification:
- One Feed Separate Type Extruder Twin-Screw Full Intermeshing Deep Screw Exhaust Automatic Computerized Engineers Available To Service Abroad Weg Brand Delta

### **Product details**