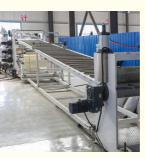

### **Product description**

PP PE sheet extruding line consists of single screw extruder, clothes rack type mould, three-roller calendar , cooling haul rack, sheet shearing machine and other auxiliary machines. It can be used to produce all kinds of soft and hard PP PE board, PP PE sheet and transparent PP PE sheet. It is widely used in the following fields: PP PE wood plastic sheet , PP PE crust foaming sheet and PP PE foaming construction plate, etc.

### **Product details**