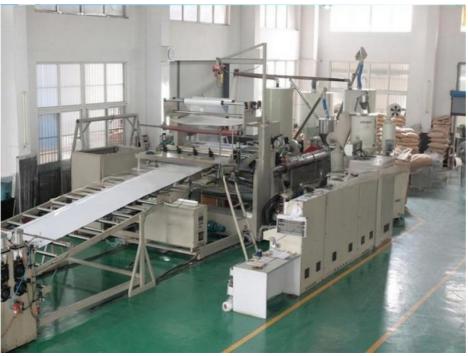

### **Product description**

PP PE sheet extruding line consists of single screw extruder, clothes rack type mould, three-roller calendar , cooling haul rack, sheet shearing machine and other auxiliary machines. It can be used to produce all kinds of soft and hard PP PE board, PP PE sheet and transparent PP PE sheet. It is widely used in the following fields: PP PE wood plastic sheet , PP PE crust foaming sheet and PP PE foaming construction plate, etc.

### **Product details**