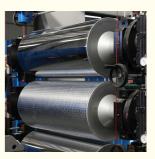

ction Line with and Plastic Processed

# **Basic Information**

- Place of Origin:
- Brand Name:
- Certification:
- Packaging Details:
- Delivery Time:
- Shandong, China Changyue CE Export Film Packing / According To Customer 15 Days (1 - 1 Pieces) To Be Negot
- 15 Days (1 1 Pieces) To Be Negotiated ( > 1 Pieces)



# **Product Specification**

90/33

Film

35\*3.5\*3.5m

- Model NO.:
- Feeding Mode:
- Assembly Structure:
- Screw:
- Engagement System:
- Screw Channel Structure:
- Exhaust:
- Automation:
- Computerized:
- After-Sales Service
  Provided:
- Motor:
- Inverter:
- Transport Package:
- Specification:
- One Feed Separate Type Extruder Twin-Screw Full Intermeshing Deep Screw Exhaust Automatic Computerized Engineers Available To Service Abroad Weg Brand Delta



# More Images









# PP PE ABS sheet/board production line

### **Product description**

PP PE sheet extruding line consists of single screw extruder, clothes rack type mould, three-roller calendar , cooling haul rack, sheet shearing machine and other auxiliary machines. It can be used to produce all kinds of soft and hard PP PE board, PP PE sheet and transparent PP PE sheet. It is widely used in the following fields: PP PE wood plastic sheet , PP PE crust foaming sheet and PP PE foaming construction plate, etc.

### **Technical data**

Summary Suitable resin Sheet width Sheet thickness Capacity Power supply

PP/PE/ABS 400-2000mm(customized) 0.2-5mm(as requirement) 150-1000kg/h 380v 3phase 50HZ

### **Product details**





# for more products please visit us on plasticextrudersmachine.com



### **Company