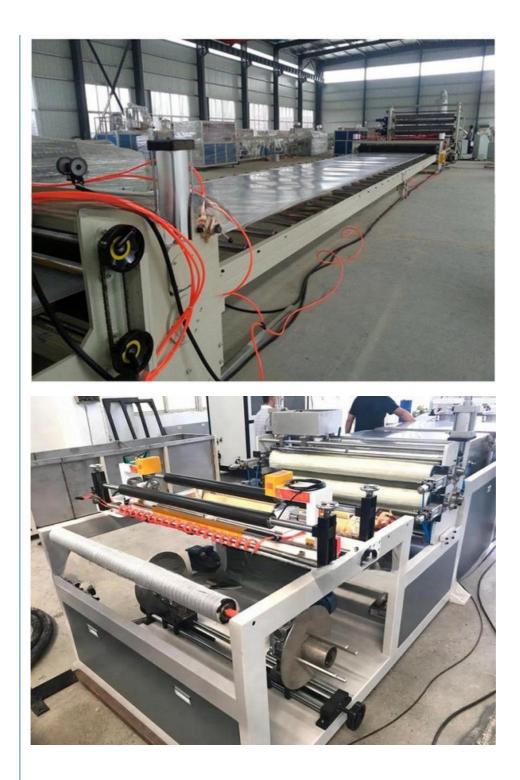

Images









# PP PE ABS sheet/board production line

### **Product description**

PP PE sheet extruding line consists of single screw extruder, clothes rack type mould, three-roller calendar , cooling haul rack, sheet shearing machine and other auxiliary machines. It can be used to produce all kinds of soft and hard PP PE board, PP PE sheet and transparent PP PE sheet. It is widely used in the following fields: PP PE wood plastic sheet , PP PE crust foaming sheet and PP PE foaming construction plate, etc.

### **Technical data**

Summary Suitable resin Sheet width Sheet thickness Capacity Power supply

PP/PE/ABS 400-2000mm(customized) 0.2-5mm(as requirement) 150-1000kg/h 380v 3phase 50HZ

### **Product details**





# for more products please visit us on plasticextrudersmachine.com



### **Company profile & exhibition**

Qingdao Changyue Plastic Machinery Co.,Ltd is a professional plastic extrusion machine manufacturer located in Qingdao city - abeautiful seaside city. We are using the latest technology. Our products include plastic pipe machine, plastic profile machine,plastic sheet machines, plastic board machines, PP PET strap band lines. Geostrap band lines. Our machines have been exported to more than 30 countries include Canada, USA, Russia, Bulgaria, Turkey, India, Kuwait, Saudi arab, Nepal, Sri Lanka, Israel, Nigeria, Rawanda, Indonesia, Vietnam, Thailand etc.







Packing



SOUTH LONGYI ROAD, NO.2 JIAOXI INDUSTRIAL ZONE, JIAOZHOU CITY, QIGNDAO, CHINA