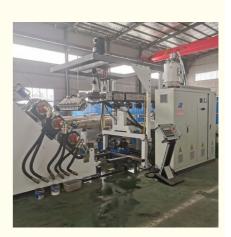

# PP PE ABS sheet/board production line

### **Product description**

PP PE sheet extruding line consists of single screw extruder, clothes rack type mould, three-roller calendar , cooling haul rack, sheet shearing machine and other auxiliary machines. It can be used to produce all kinds of soft and hard PP PE board, PP PE sheet and transparent PP PE sheet. It is widely used in the following fields: PP PE wood plastic sheet , PP PE crust foaming sheet and PP PE foaming construction plate, etc.

### **Product details**