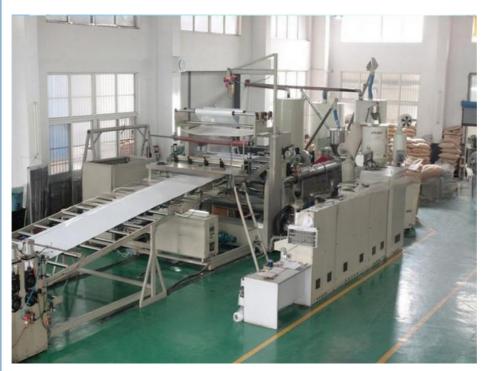

# PP PE ABS sheet/board production line

### **Product description**

PP PE sheet extruding line consists of single screw extruder, clothes rack type mould, three-roller calendar , cooling haul rack, sheet shearing machine and other auxiliary machines. It can be used to produce all kinds of soft and hard PP PE board, PP PE sheet and transparent PP PE sheet. It is widely used in the following fields: PP PE wood plastic sheet , PP PE crust foaming sheet and PP PE foaming construction plate, etc.