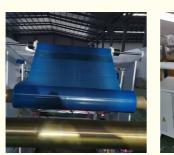

### **Product description**

PP PE sheet extruding line consists of single screw extruder, clothes rack type mould, three-roller calendar , cooling haul rack, sheet shearing machine and other auxiliary machines. It can be used to produce all kinds of soft and hard PP PE board, PP PE sheet and transparent PP PE sheet. It is widely used in the following fields: PP PE wood plastic sheet , PP PE crust foaming sheet and PP PE foaming construction plate, etc.