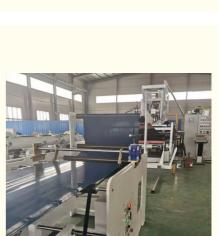

### **Product description**

PP PE sheet extruding line consists of single screw extruder, clothes rack type mould, three-roller calendar , cooling haul rack, sheet shearing machine and other auxiliary machines. It can be used to produce all kinds of soft and hard PP PE board, PP PE sheet and transparent PP PE sheet. It is widely used in the following fields: PP PE wood plastic sheet , PP PE crust foaming sheet and PP PE foaming construction plate, etc.