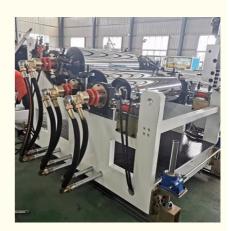

### **Product Specification**

90/33

35\*3.5\*3.5m

Shandong, China

HYD

- Model NO.:
- Feeding Mode:
- Assembly Structure:
- Screw:
- Engagement System:
- Screw Channel Structure:
- Exhaust:
- Automation:
- Computerized:
- After-Sales Service
  Provided:
- Transport Package:
- Specification:
- Trademark:
- Origin:
- One Feed Separate Type Extruder Twin-Screw Full Intermeshing Deep Screw Exhaust Automatic Computerized Engineers Available To Service Abroad