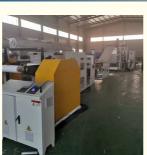

### **Product Specification**

90/33

35\*3.5\*3.5m

Shandong, China

HYD

- Model NO.:
- Feeding Mode:
- Assembly Structure:
- Screw:
- Engagement System:
- Screw Channel Structure:
- Exhaust:
- Automation:
- Computerized:
- After-Sales Service
  Provided:
- Transport Package:
- Specification:
- Trademark:
- Origin:
- One Feed Separate Type Extruder Twin-Screw Full Intermeshing Deep Screw Exhaust Automatic Computerized Engineers Available To Service Abroad