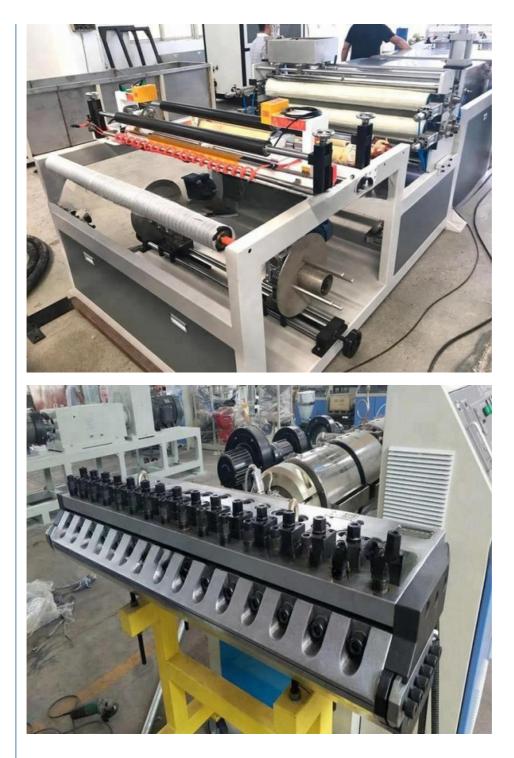

utomatic Computerized Engineers Available To Service Abroad



### More Images





# PP PE ABS sheet/board production line

### **Product description**

PP PE sheet extruding line consists of single screw extruder, clothes rack type mould, three-roller calendar , cooling haul rack, sheet shearing machine and other auxiliary machines. It can be used to produce all kinds of soft and hard PP PE board, PP PE sheet and transparent PP PE sheet. It is widely used in the following fields: PP PE wood plastic sheet , PP PE crust foaming sheet and PP PE foaming construction plate, etc.

#### **Technical data**

Summary Suitable resin Sheet width Sheet thickness Capacity Power supply

PP/PE/ABS 400-2000mm(customized) 0.2-5mm(as requirement) 150-1000kg/h 380v 3phase 50HZ

### **Product details**







Our customer & exhibition







Packing



SOUTH LONGYI ROAD, NO.2 JIAOXI INDUSTRIAL ZONE, JIAOZHOU CITY, QIGNDAO, CHINA