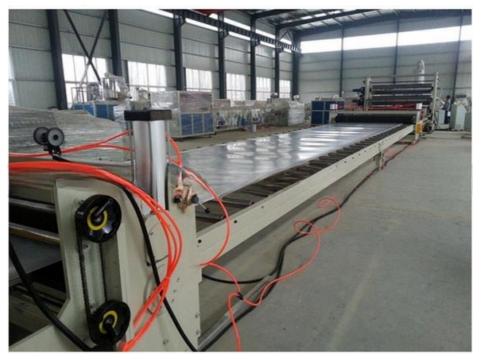

# PP PE ABS sheet/board production line

### **Product description**

PP PE sheet extruding line consists of single screw extruder, clothes rack type mould, three-roller calendar , cooling haul rack, sheet shearing machine and other auxiliary machines. It can be used to produce all kinds of soft and hard PP PE board, PP PE sheet and transparent PP PE sheet. It is widely used in the following fields: PP PE wood plastic sheet , PP PE crust foaming sheet and PP PE foaming construction plate, etc.